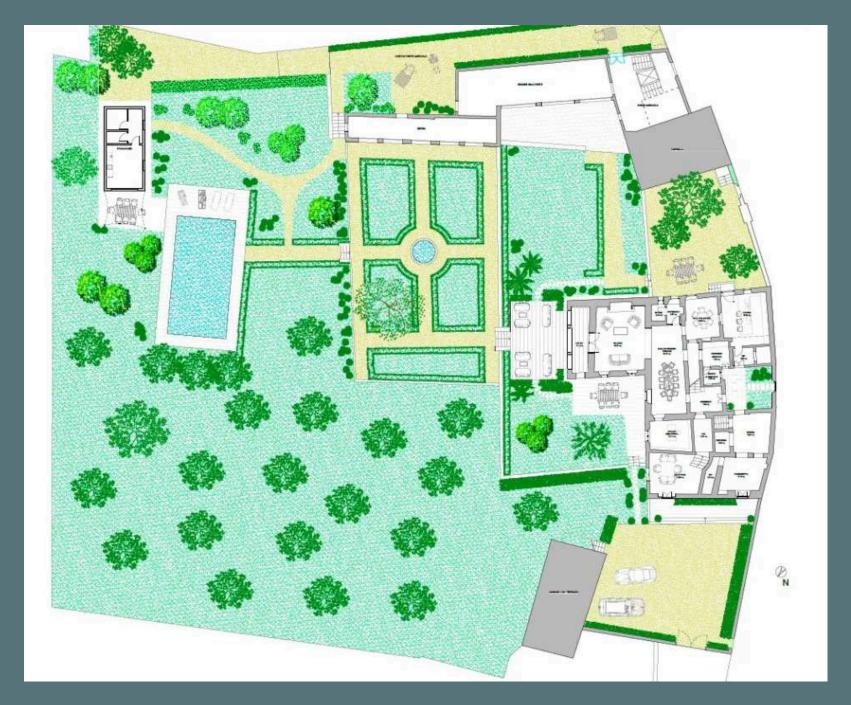

The entrance to the territory of the villa is carried out through the gate, which is protected by a double lock on the left side, we will see a garage and huge terrace with a gorgeous view on which it would be great to taking a drinks and doing family dinners.

On the territory of the villa there is a huge pool, garden with a fountain and recreation areas; moreover, on the territory of the villa there are winter garden and an old church that can be used as a guest house. In the garden of the villa there are a large number of beautiful trees and flowers. The villa is fragrant in greenery and envelops with its tranquility.

The total area of the villa is about 900 m<sup>2</sup> and 5 ha of the land. The villa also has a terrace and numerous rooms and kitchen. It needs to do major repairs.

PIANTA PIANO PRIMO