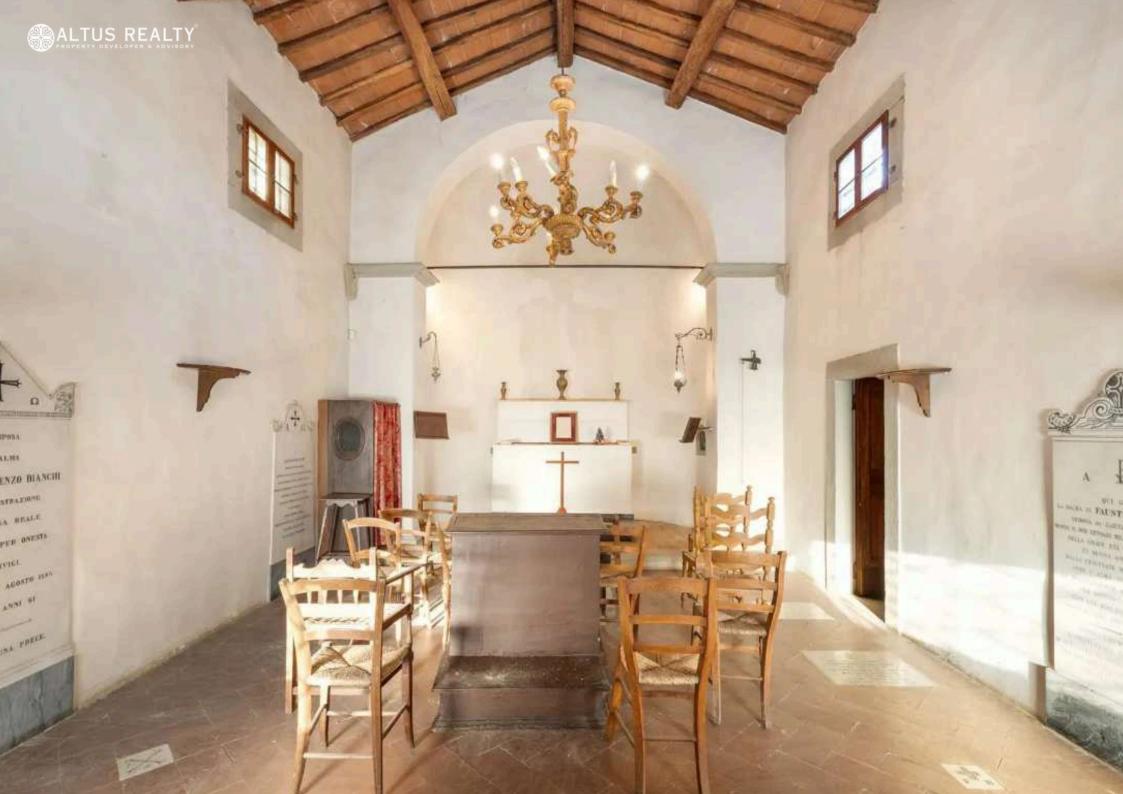

On the territory of the villa there is a huge pool, garden with a fountain and recreation areas; moreover, on the territory of the villa there are winter garden and an old church that can be used as a guest house. In the garden of the villa there are a large number of beautiful trees and flowers. The villa is fragrant in greenery and envelops with its tranquility.