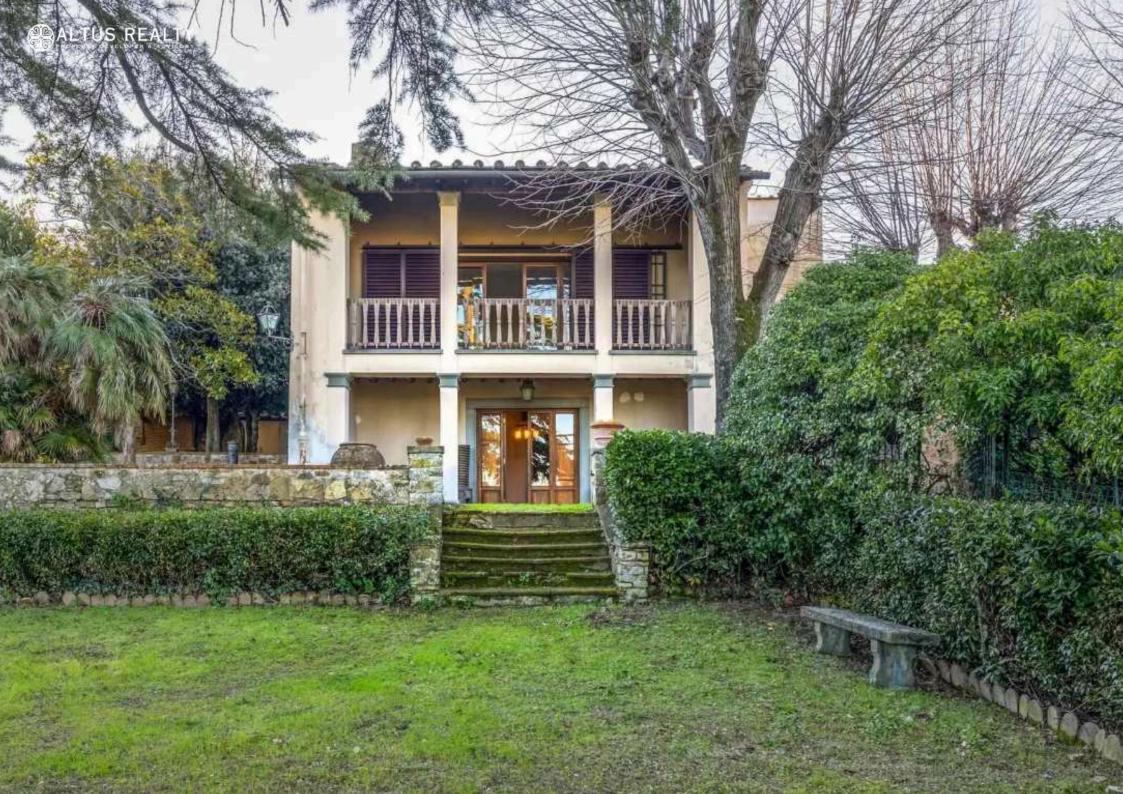

## **Description**

This elegant Villa is located in the Impruneta area – it is 20 minutes from the center of Florence. The villa is located in a picturesque location with incredible views. Impruneta is near Florence, is known as the land of terracotta, a distinctive element of Tuscan architecture and landscape and a famous products.

The entrance to the territory of the villa is carried out through the gate, which is protected by a double lock on the left side, we will see a garage and huge terrace with a gorgeous view on which it would be great to taking a drinks and doing family dinners.

The total area of the villa is about 900 m<sup>2</sup> and 5 ha of the land. The villa also has a terrace and numerous rooms and kitchen. It needs to do major repairs.

PIANTA PIANO PRIMO