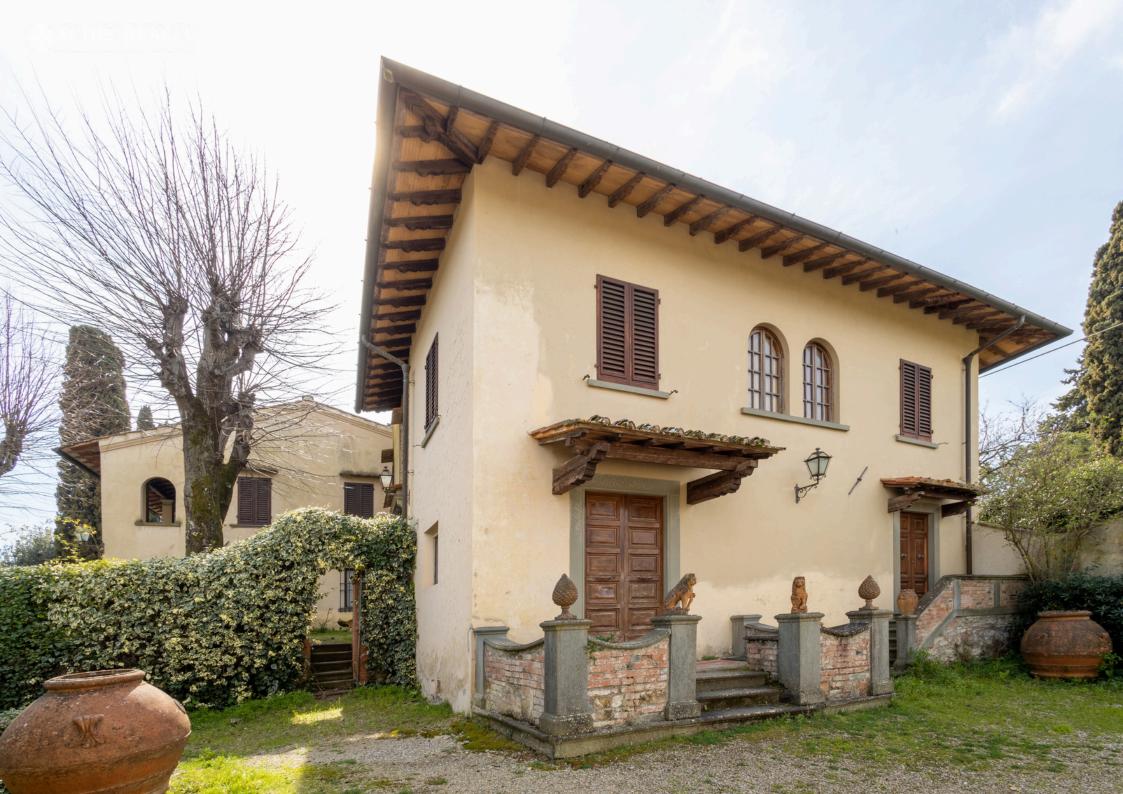

## **Description**

This elegant Villa is located in the Impruneta area – it is 20 minutes from the center of Florence. The villa is located in a picturesque location with incredible views. Impruneta is near Florence, is known as the land of terracotta, a distinctive element of Tuscan architecture and landscape and a famous products.

The entrance to the territory of the villa is carried out through the gate, which is protected by a double lock on the left side, we will see a garage and huge terrace with a gorgeous view on which it would be great to taking a drinks and doing family dinners.

The total area of the villa is about 900 m<sup>2</sup> and 5 ha of the land. The villa also has a terrace and numerous rooms and kitchen. It needs to do major repairs.

PIANTA PIANO PRIMO