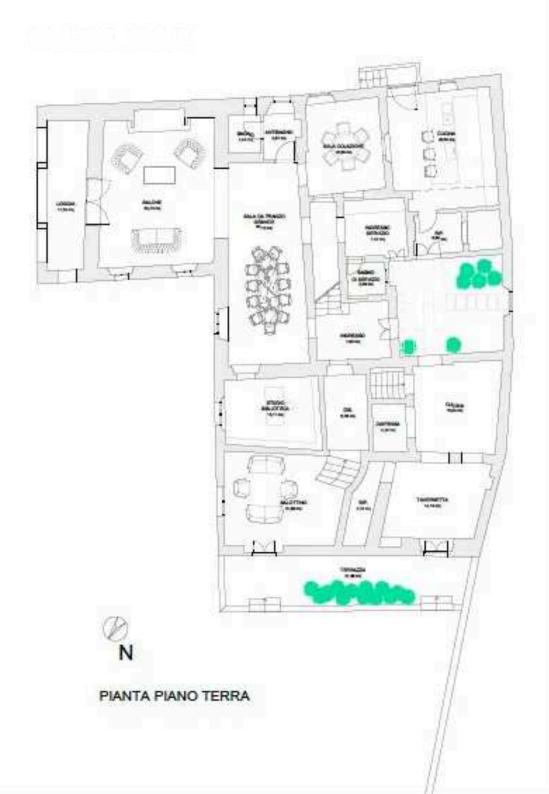

The total area of the villa is about 900 m<sup>2</sup> and 5 ha of the land. The villa also has a terrace and numerous rooms and kitchen. It needs to do major repairs.

PIANTA PIANO PRIMO