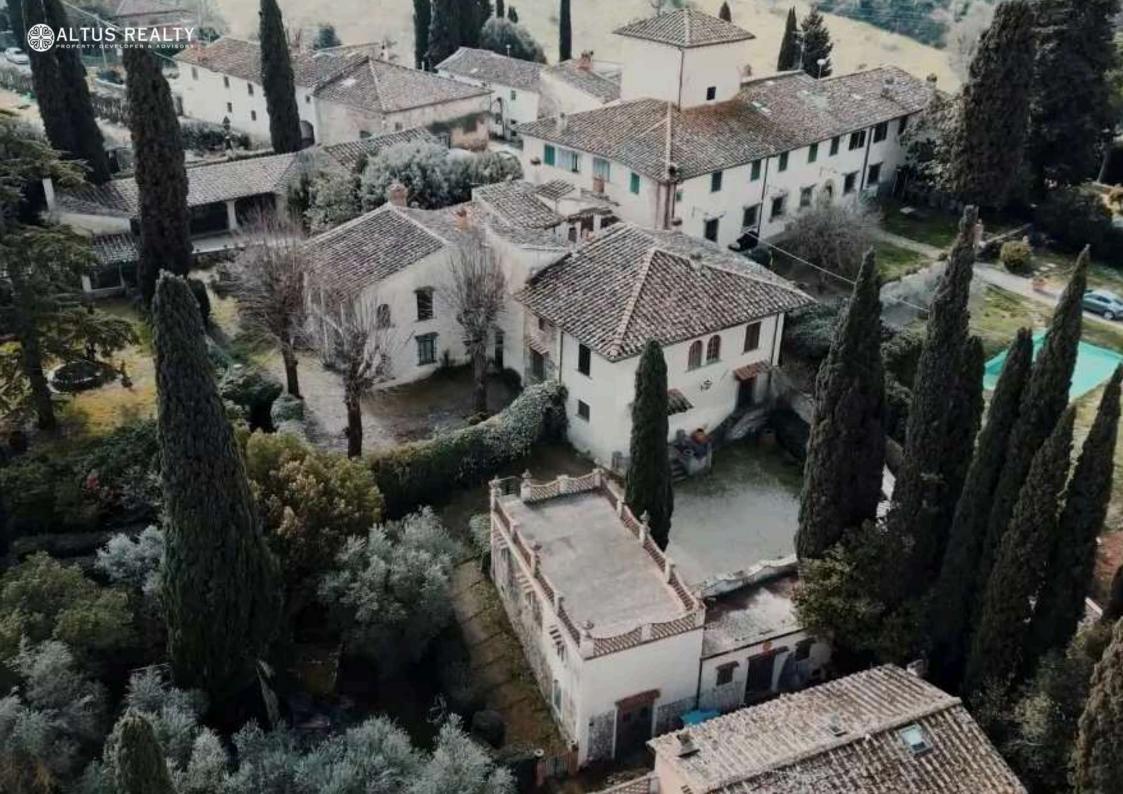

On the territory of the villa there is a huge pool, garden with a fountain and recreation areas; moreover, on the territory of the villa there are winter garden and an old church that can be used as a guest house. In the garden of the villa there are a large number of beautiful trees and flowers. The villa is fragrant in greenery and envelops with its tranquility.

The total area of the villa is about 900 m<sup>2</sup> and 5 ha of the land. The villa also has a terrace and numerous rooms and kitchen. It needs to do major repairs.

PIANTA PIANO PRIMO