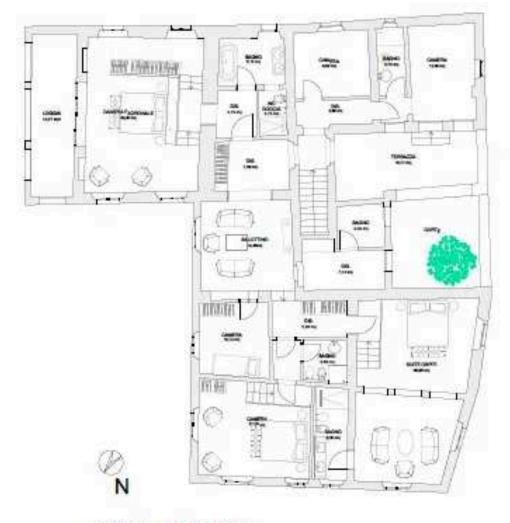

The total area of the villa is about 900 m<sup>2</sup> and 5 ha of the land. The villa also has a terrace and numerous rooms and kitchen. It needs to do major repairs.

PIANTA PIANO PRIMO