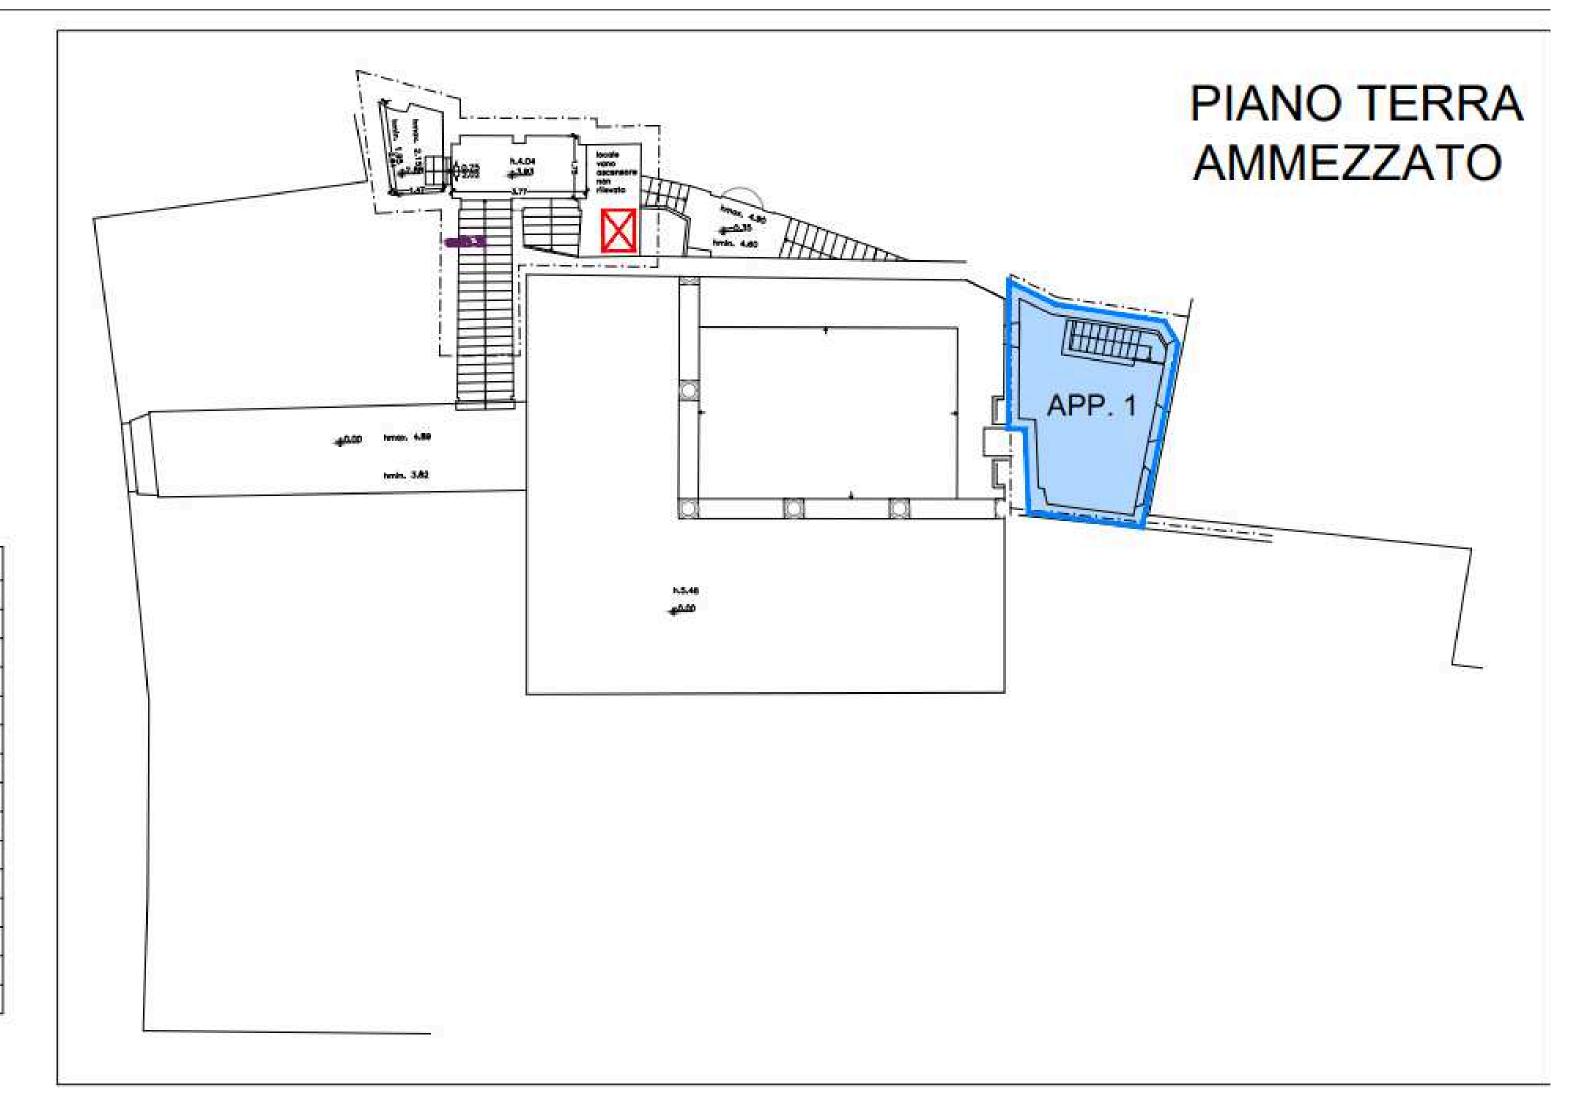

This project offers a unique opportunity to become the owner of a property in one of the most beautiful and culturally rich cities in the world.

CANTINA COMMERCIALE 171mq.

| GIARDINO        | 54mq.  |
|-----------------|--------|
| UFFICIO         | 71mg.  |
| COMMERCIALE     | 188mq. |
| APPARTAMENTO 1  | 194mq. |
| APPARTAMENTO 2  | 56mq.  |
| APPARTAMENTO 3  | 92mq.  |
| APPARTAMENTO 4  | 195mq. |
| APPARTAMENTO 5  | 274mq. |
| RIPOSTIGLIO     | 19mq.  |
| APPARTAMENTO 6  | 247mq. |
| APPARTAMENTO 7  | 172mq. |
| APPARTAMENTO 8  | 85mq.  |
| APPARTAMENTO 9  | 66mq.  |
| APPARTAMENTO 10 | 32mq.  |
| APPARTAMENTO 11 | 70mq.  |
| APPARTAMENTO 12 | 260mq. |

APPARTAMENTO 7

APPARTAMENTO 8

APPARTAMENTO 9

RIPOSTIGLIO

UFFICIO

| PALAZZO TOLOMEI     |        |                    |               |                                                               |  |  |
|---------------------|--------|--------------------|---------------|---------------------------------------------------------------|--|--|
|                     |        |                    | PREZZI        |                                                               |  |  |
| UNITA'              | SUL MQ | PIANO              | FINITO        | OPERE<br>CONDOMINIALI<br>FATTE, INTERNO CON<br>STATO DI FATTO |  |  |
| Ufficio             | 71     | Terra              | 470.000,00€   | 420.000,00€                                                   |  |  |
| Commerciale         | 188    | Terra              | -             |                                                               |  |  |
| Cantina commerciale | 170    | Seminterrato       | -             | 990.000,00€                                                   |  |  |
| Apt.1               | 194    | Terra+1° ammezzato | VENDUTO       |                                                               |  |  |
| Apt.2               | 56     | Primo              | VENDUTO       |                                                               |  |  |
| Apt.3               | 92     | Primo              | VENDUTO       |                                                               |  |  |
| Apt.4               | 189    | Primo              | 1.900.000,00€ | 1.750.000,00€                                                 |  |  |
| Apt.5               | 305    | Primo+2° ammezzato | 2.400.000,00€ | 2.250.000,00€                                                 |  |  |
| Ripostiglio         | 19     | Secondo            | VENDUTO       |                                                               |  |  |
| Apt.6               | 252    | Secondo+Terzo      | 2.200.000,00€ | 1.990.000,00€                                                 |  |  |
| Apt.7               | 172    | Secondo            | 1.600.000,00€ | 1.400.000,00€                                                 |  |  |
| Apt.8               | 85     | Secondo            | VENDUTO       |                                                               |  |  |
| Apt.9               | 66     | Secondo            | VENDUTO       |                                                               |  |  |
| Apt.10              | 32     | Terzo              | VENDUTO       |                                                               |  |  |
| Apt.11              | 248    | Quarto             | 2.200.000,00€ | 1.950.000,00€                                                 |  |  |