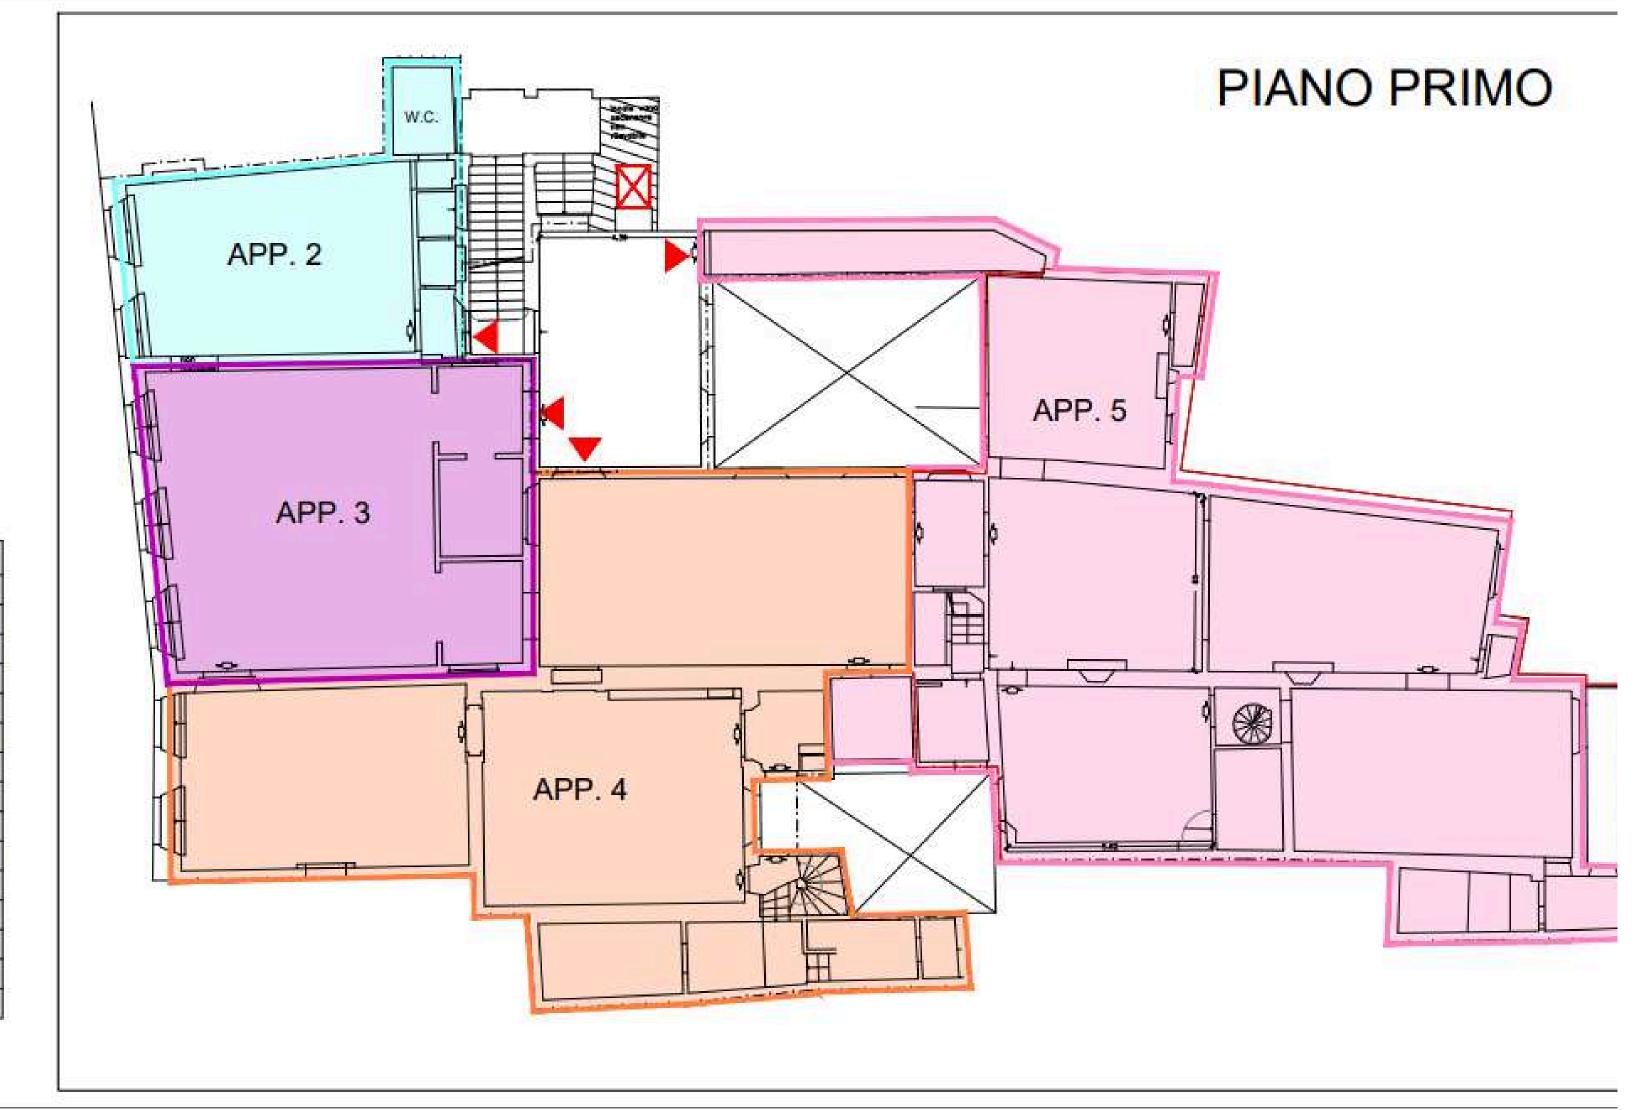

This project offers a unique opportunity to become the owner of a property in one of the most beautiful and culturally rich cities in the world.

CANTINA COMMERCIALE 171mq.

| GIARDINO        | 54mq.  |
|-----------------|--------|
| UFFICIO         | 71mg.  |
| COMMERCIALE     | 188mq. |
| APPARTAMENTO 1  | 194mq. |
| APPARTAMENTO 2  | 56mq.  |
| APPARTAMENTO 3  | 92mq.  |
| APPARTAMENTO 4  | 195mq. |
| APPARTAMENTO 5  | 274mq. |
| RIPOSTIGLIO     | 19mq.  |
| APPARTAMENTO 6  | 247mq. |
| APPARTAMENTO 7  | 172mq. |
| APPARTAMENTO 8  | 85mq.  |
| APPARTAMENTO 9  | 66mq.  |
| APPARTAMENTO 10 | 32mq.  |
| APPARTAMENTO 11 | 70mq.  |
| APPARTAMENTO 12 | 260mq. |

GIARDINO

COMMERCIALE

APPARTAMENTO 1

APPARTAMENTO 2

APPARTAMENTO 3

APPARTAMENTO 4

APPARTAMENTO 5

APPARTAMENTO 6