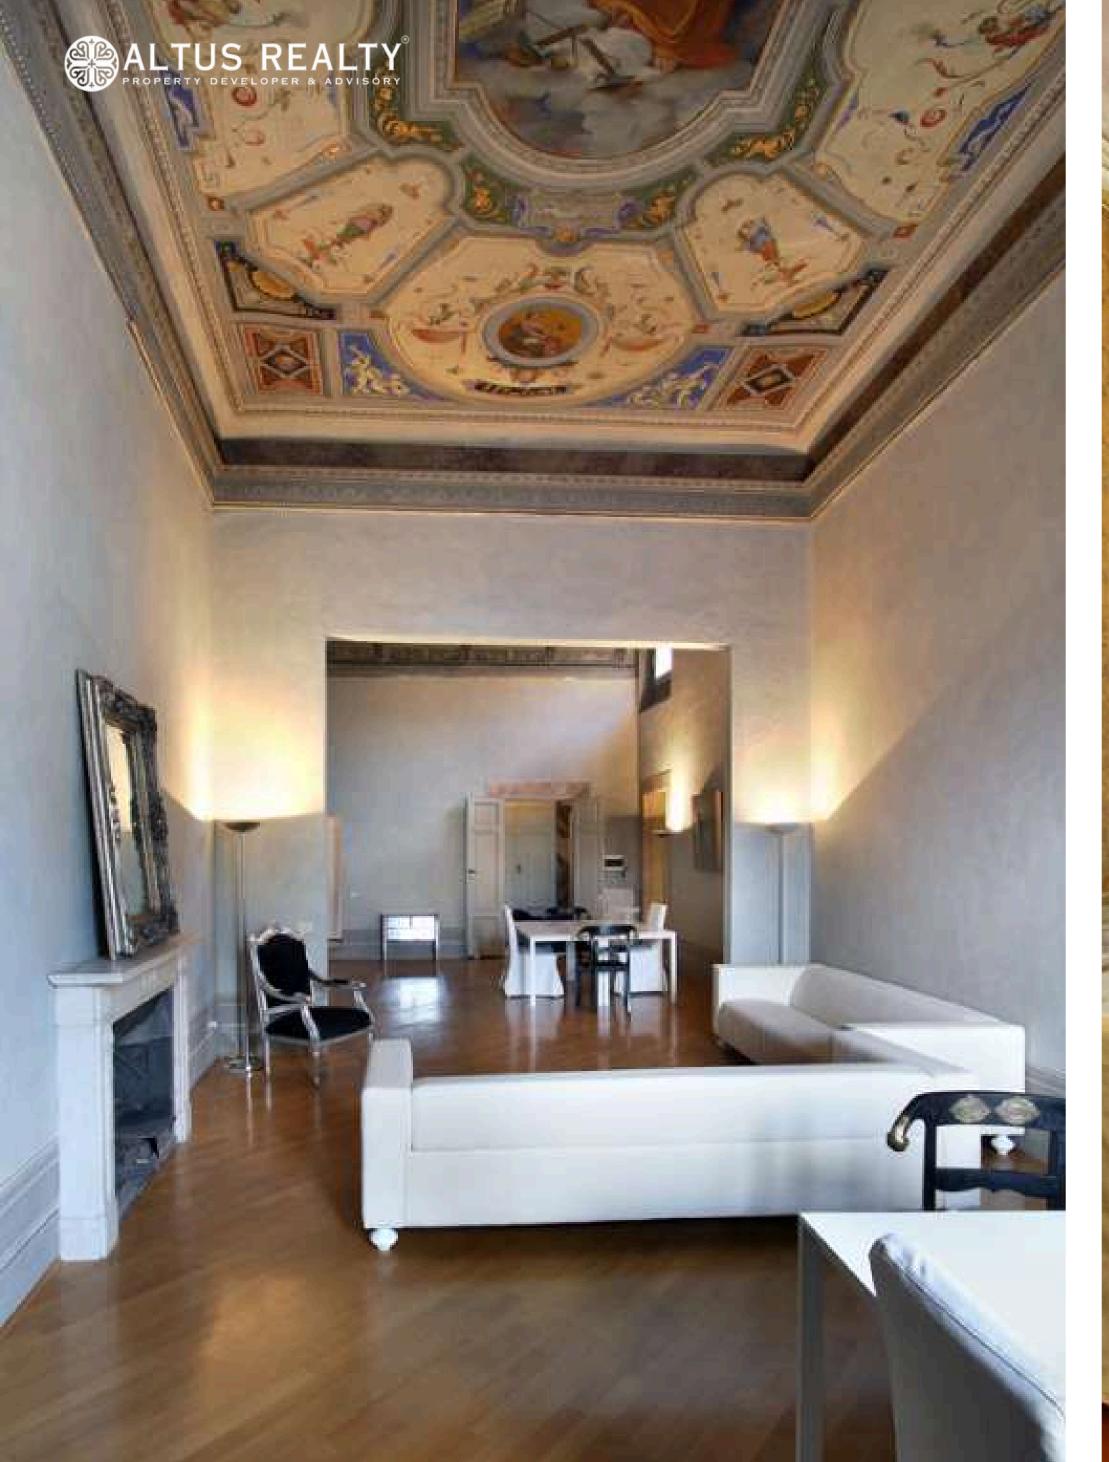

#### **Architecture and Features**

Palazzo Tolomei stands out for its elegant architecture, typical of Florentine Renaissance style. The building has a rich history and has been an important center for the local aristocracy. Features such as high ceilings, original decorative elements, and refined interiors create a unique atmosphere for living and working.