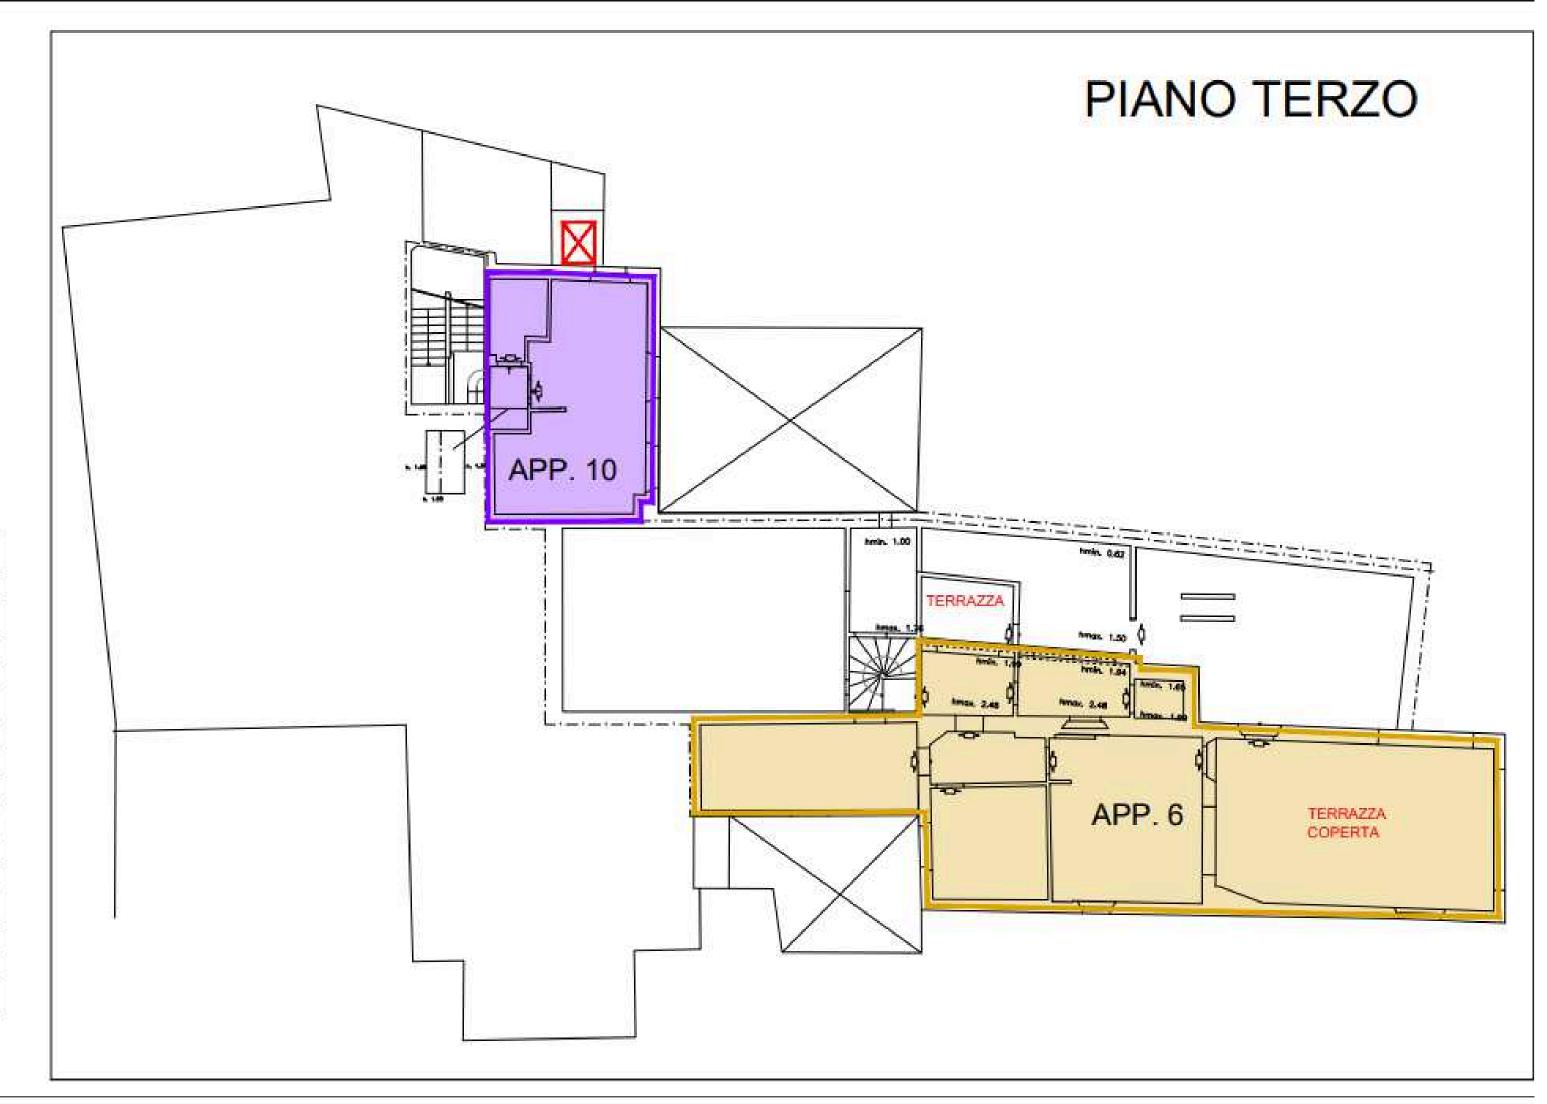

This project offers a unique opportunity to become the owner of a property in one of the most beautiful and culturally rich cities in the world.

CANTINA COMMERCIALE 171mq.

| GIARDINO        | 54mq.  |
|-----------------|--------|
| UFFICIO         | 71mg.  |
| COMMERCIALE     | 188mq. |
| APPARTAMENTO 1  | 194mq. |
| APPARTAMENTO 2  | 56mq.  |
| APPARTAMENTO 3  | 92mq.  |
| APPARTAMENTO 4  | 195mq. |
| APPARTAMENTO 5  | 274mq. |
| RIPOSTIGLIO     | 19mq.  |
| APPARTAMENTO 6  | 247mq. |
| APPARTAMENTO 7  | 172mq. |
| APPARTAMENTO 8  | 85mq.  |
| APPARTAMENTO 9  | 66mq.  |
| APPARTAMENTO 10 | 32mq.  |
| APPARTAMENTO 11 | 70mq.  |
| APPARTAMENTO 12 | 260mq. |

APPARTAMENTO 7

APPARTAMENTO 8

APPARTAMENTO 9

RIPOSTIGLIO

UFFICIO

| PALAZZO TOLOMEI     |        |                    |               |                                                               |  |  |
|---------------------|--------|--------------------|---------------|---------------------------------------------------------------|--|--|
|                     |        |                    | PREZZI        |                                                               |  |  |
| UNITA'              | SUL MQ | PIANO              | FINITO        | OPERE<br>CONDOMINIALI<br>FATTE, INTERNO CON<br>STATO DI FATTO |  |  |
| Ufficio             | 71     | Terra              | 470.000,00€   | 420.000,00€                                                   |  |  |
| Commerciale         | 188    | Terra              | -             |                                                               |  |  |
| Cantina commerciale | 170    | Seminterrato       | -             | 990.000,00€                                                   |  |  |
| Apt.1               | 194    | Terra+1° ammezzato | VENDUTO       |                                                               |  |  |
| Apt.2               | 56     | Primo              | VENDUTO       |                                                               |  |  |
| Apt.3               | 92     | Primo              | VENDUTO       |                                                               |  |  |
| Apt.4               | 189    | Primo              | 1.900.000,00€ | 1.750.000,00€                                                 |  |  |
| Apt.5               | 305    | Primo+2° ammezzato | 2.400.000,00€ | 2.250.000,00€                                                 |  |  |
| Ripostiglio         | 19     | Secondo            | VENDUTO       |                                                               |  |  |
| Apt.6               | 252    | Secondo+Terzo      | 2.200.000,00€ | 1.990.000,00€                                                 |  |  |
| Apt.7               | 172    | Secondo            | 1.600.000,00€ | 1.400.000,00€                                                 |  |  |
| Apt.8               | 85     | Secondo            | VENDUTO       |                                                               |  |  |
| Apt.9               | 66     | Secondo            | VENDUTO       |                                                               |  |  |
| Apt.10              | 32     | Terzo              | VENDUTO       |                                                               |  |  |
| Apt.11              | 248    | Quarto             | 2.200.000,00€ | 1.950.000,00€                                                 |  |  |