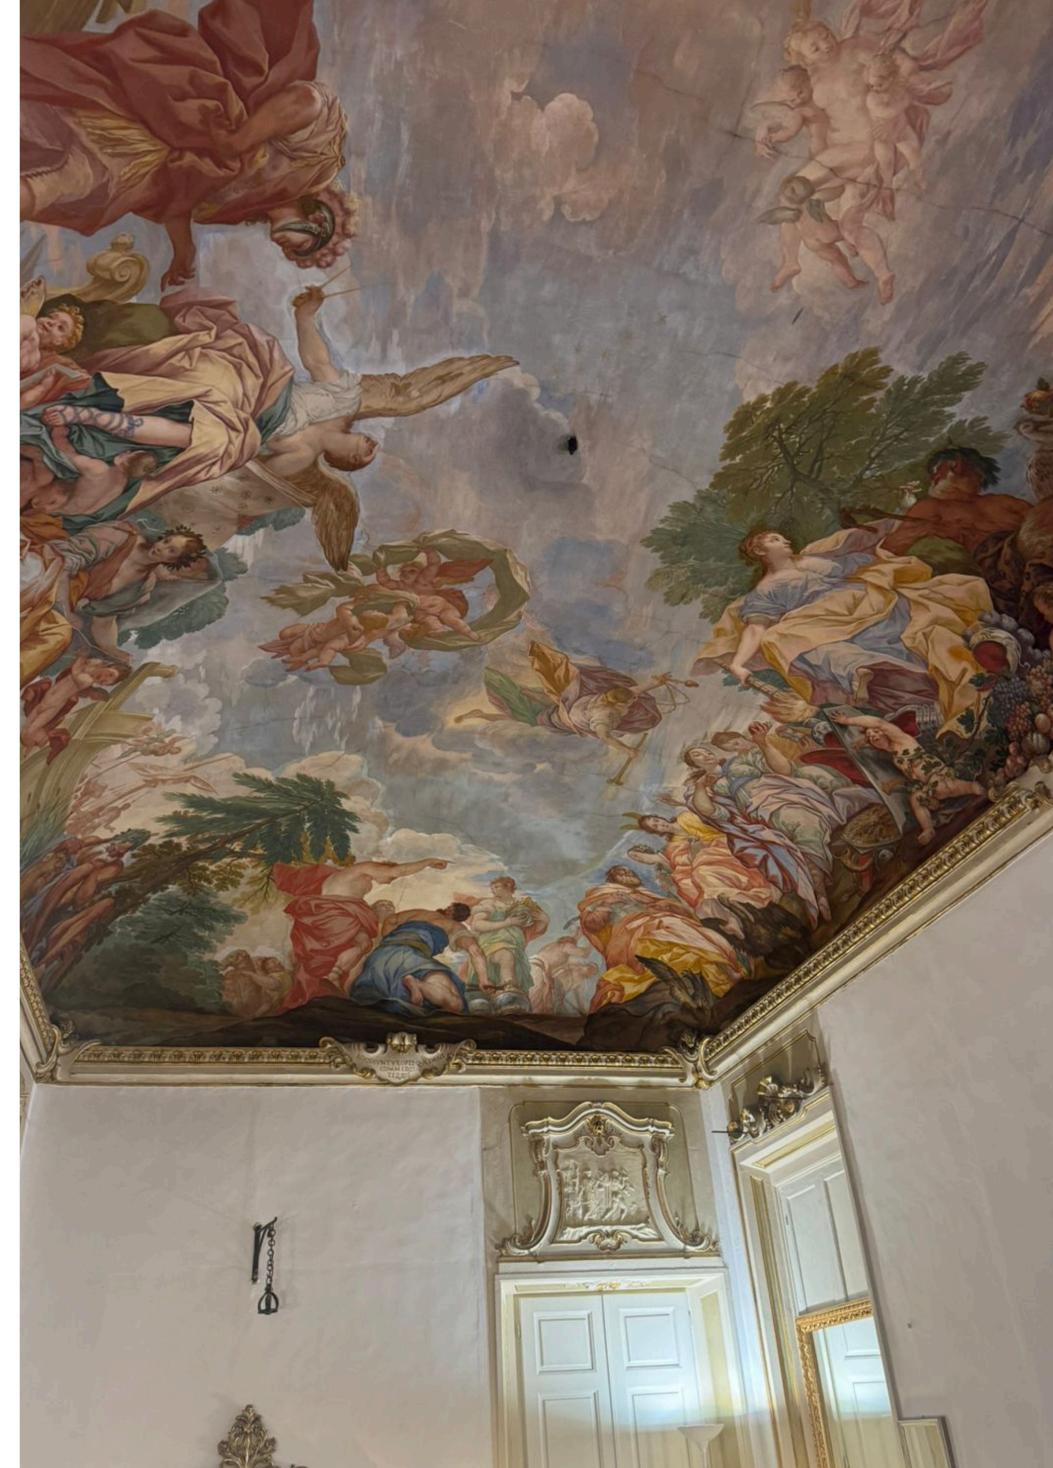

#### **Architecture and Features**

Palazzo Tolomei stands out for its elegant architecture, typical of Florentine Renaissance style. The building has a rich history and has been an important center for the local aristocracy. Features such as high ceilings, original decorative elements, and refined interiors create a unique atmosphere for living and working.