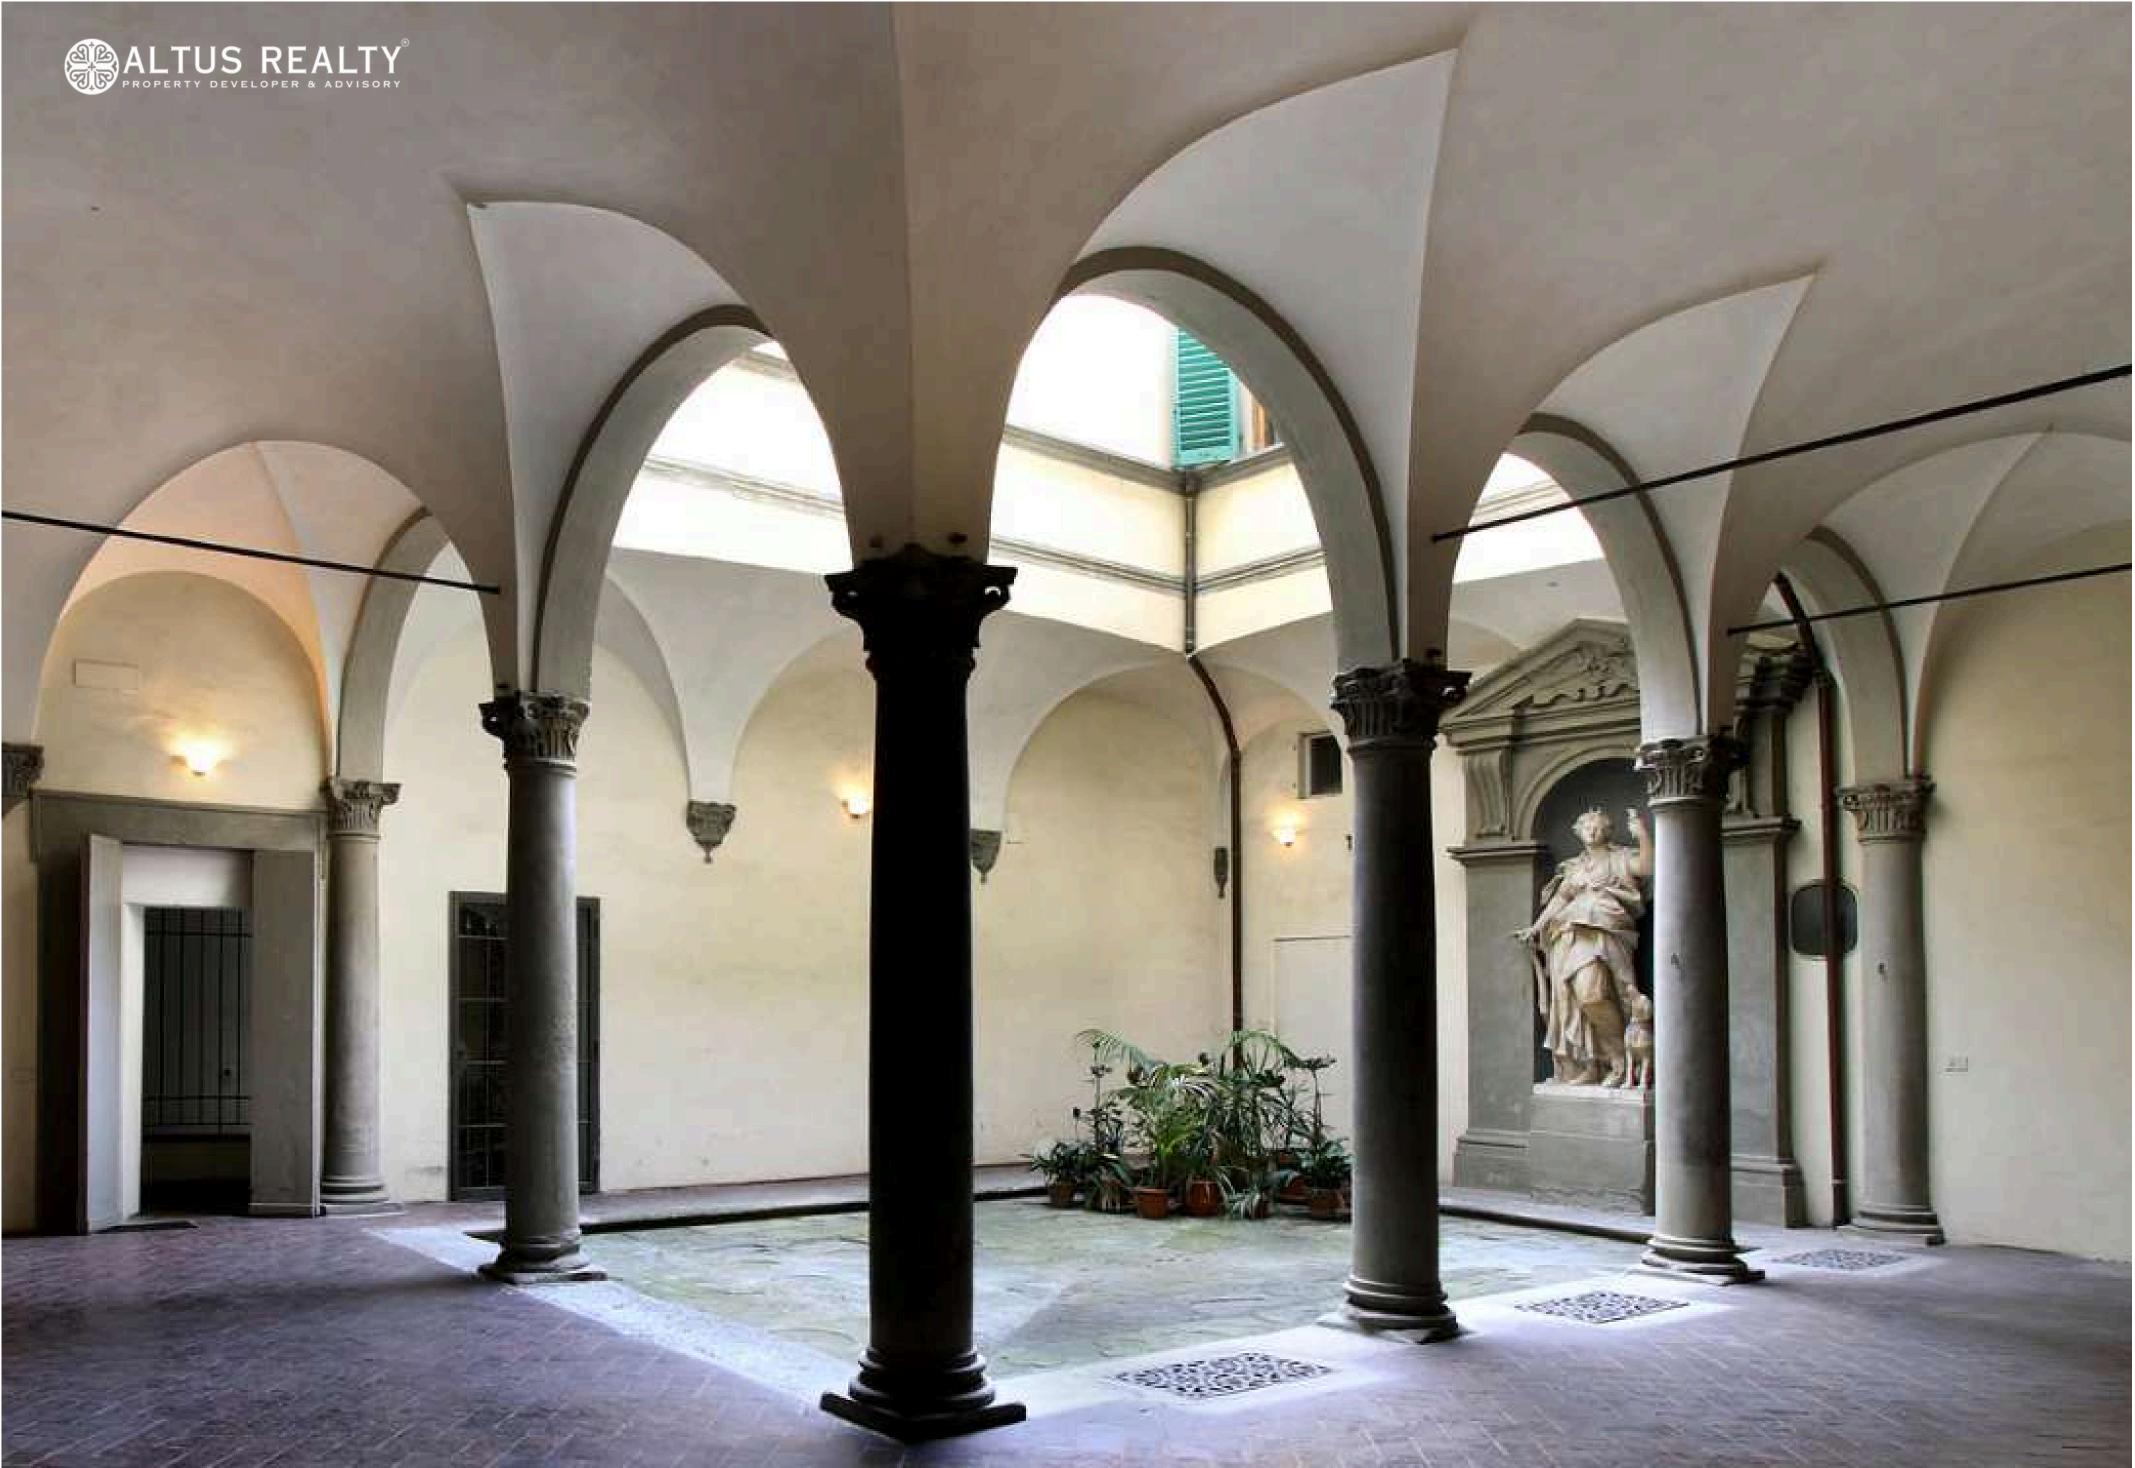

# Description:

Palazzo Tolomei is a prestigious historic building located in the heart of Florence, on Via dei Tolomei, in an area known for its rich cultural heritage and architectural monuments. The palace is in close proximity to attractions such as the Ponte Vecchio, Piazza della Signoria, and the Uffizi, making it an ideal place to live and work.

#### **Architecture and Features**

Palazzo Tolomei stands out for its elegant architecture, typical of Florentine Renaissance style. The building has a rich history and has been an important center for the local aristocracy. Features such as high ceilings, original decorative elements, and refined interiors create a unique atmosphere for living and working.