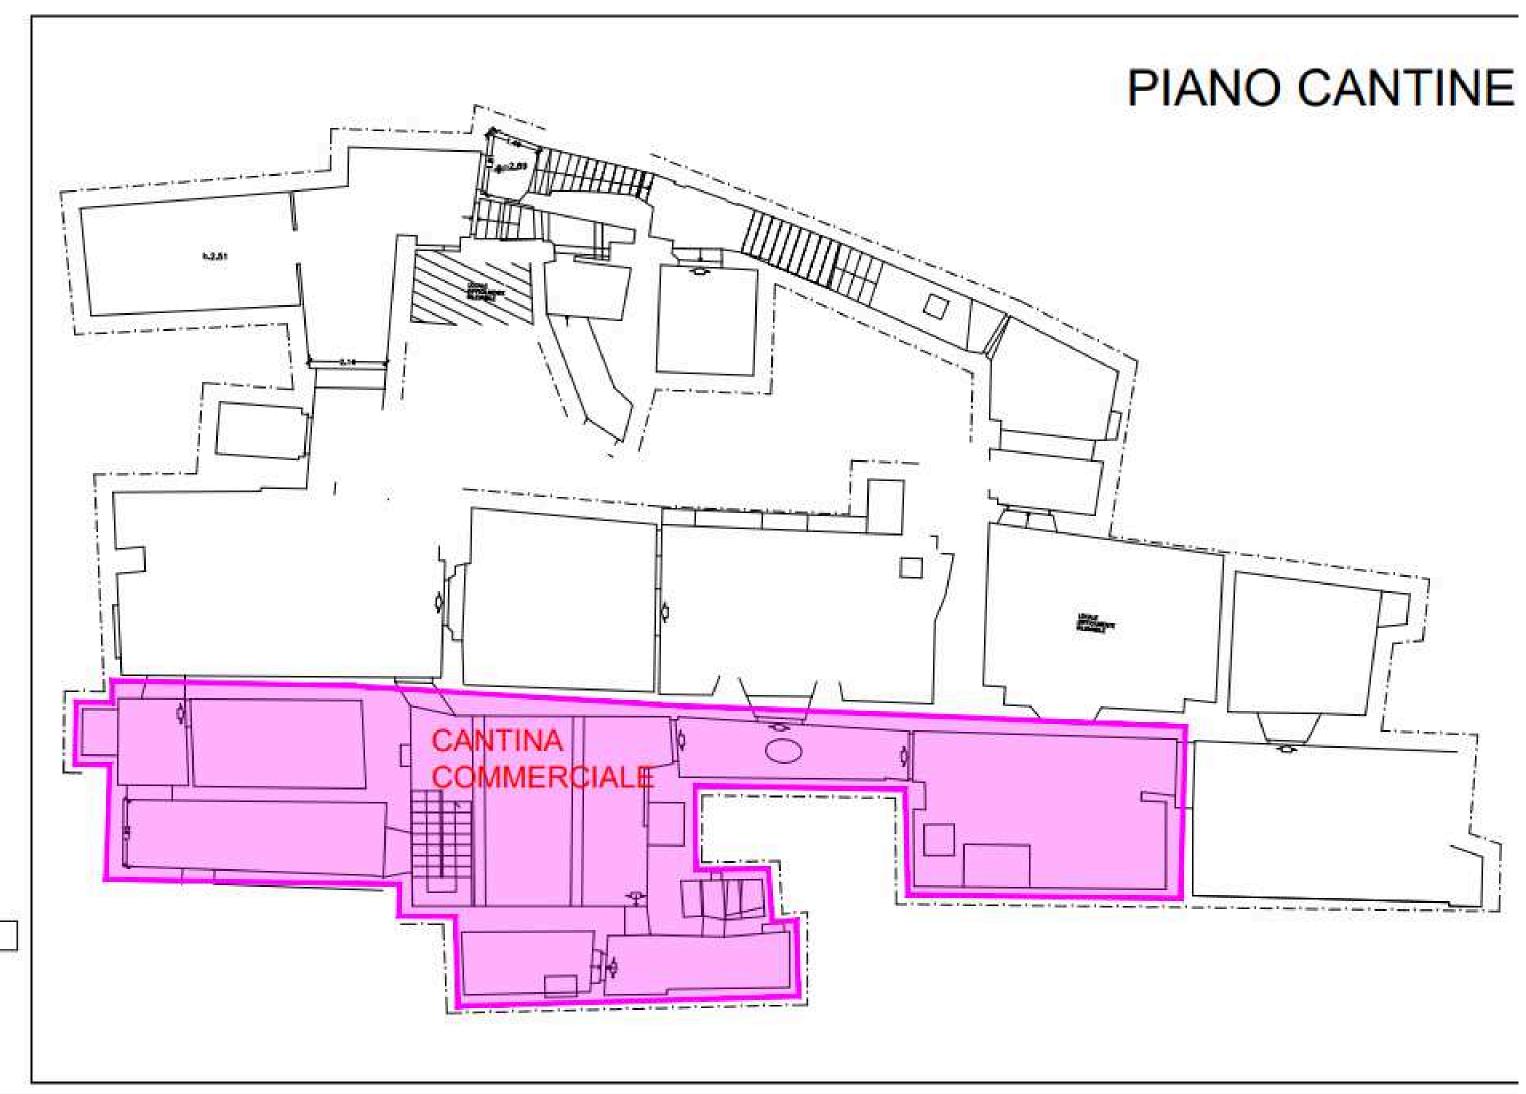

This project offers a unique opportunity to become the owner of a property in one of the most beautiful and culturally rich cities in the world.

CANTINA COMMERCIALE 171mq.

| GIARDINO        | 54mq.  |
|-----------------|--------|
| UFFICIO         | 71mg.  |
| COMMERCIALE     | 188mq. |
| APPARTAMENTO 1  | 194mq. |
| APPARTAMENTO 2  | 56mq.  |
| APPARTAMENTO 3  | 92mq.  |
| APPARTAMENTO 4  | 195mq. |
| APPARTAMENTO 5  | 274mq. |
| RIPOSTIGLIO     | 19mq.  |
| APPARTAMENTO 6  | 247mq. |
| APPARTAMENTO 7  | 172mq. |
| APPARTAMENTO 8  | 85mq.  |
| APPARTAMENTO 9  | 66mq.  |
| APPARTAMENTO 10 | 32mq.  |
| APPARTAMENTO 11 | 70mq.  |
| APPARTAMENTO 12 | 260mq. |