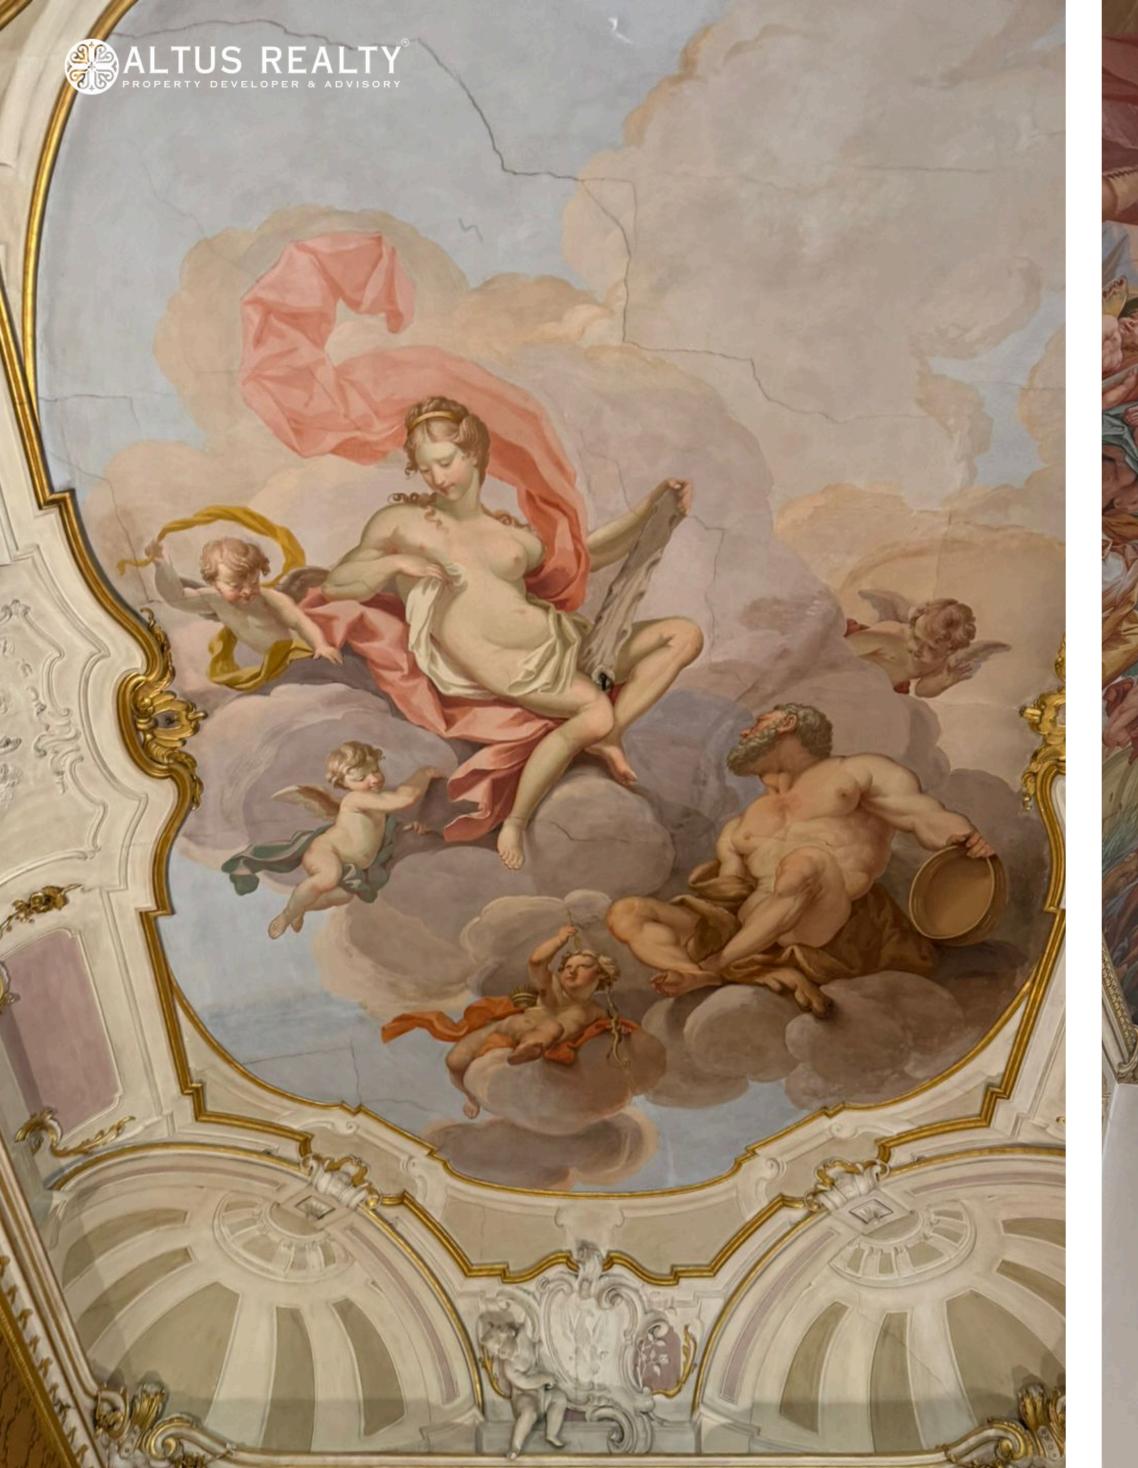

#### **Architecture and Features**

Palazzo Tolomei stands out for its elegant architecture, typical of Florentine Renaissance style. The building has a rich history and has been an important center for the local aristocracy. Features such as high ceilings, original decorative elements, and refined interiors create a unique atmosphere for living and working.