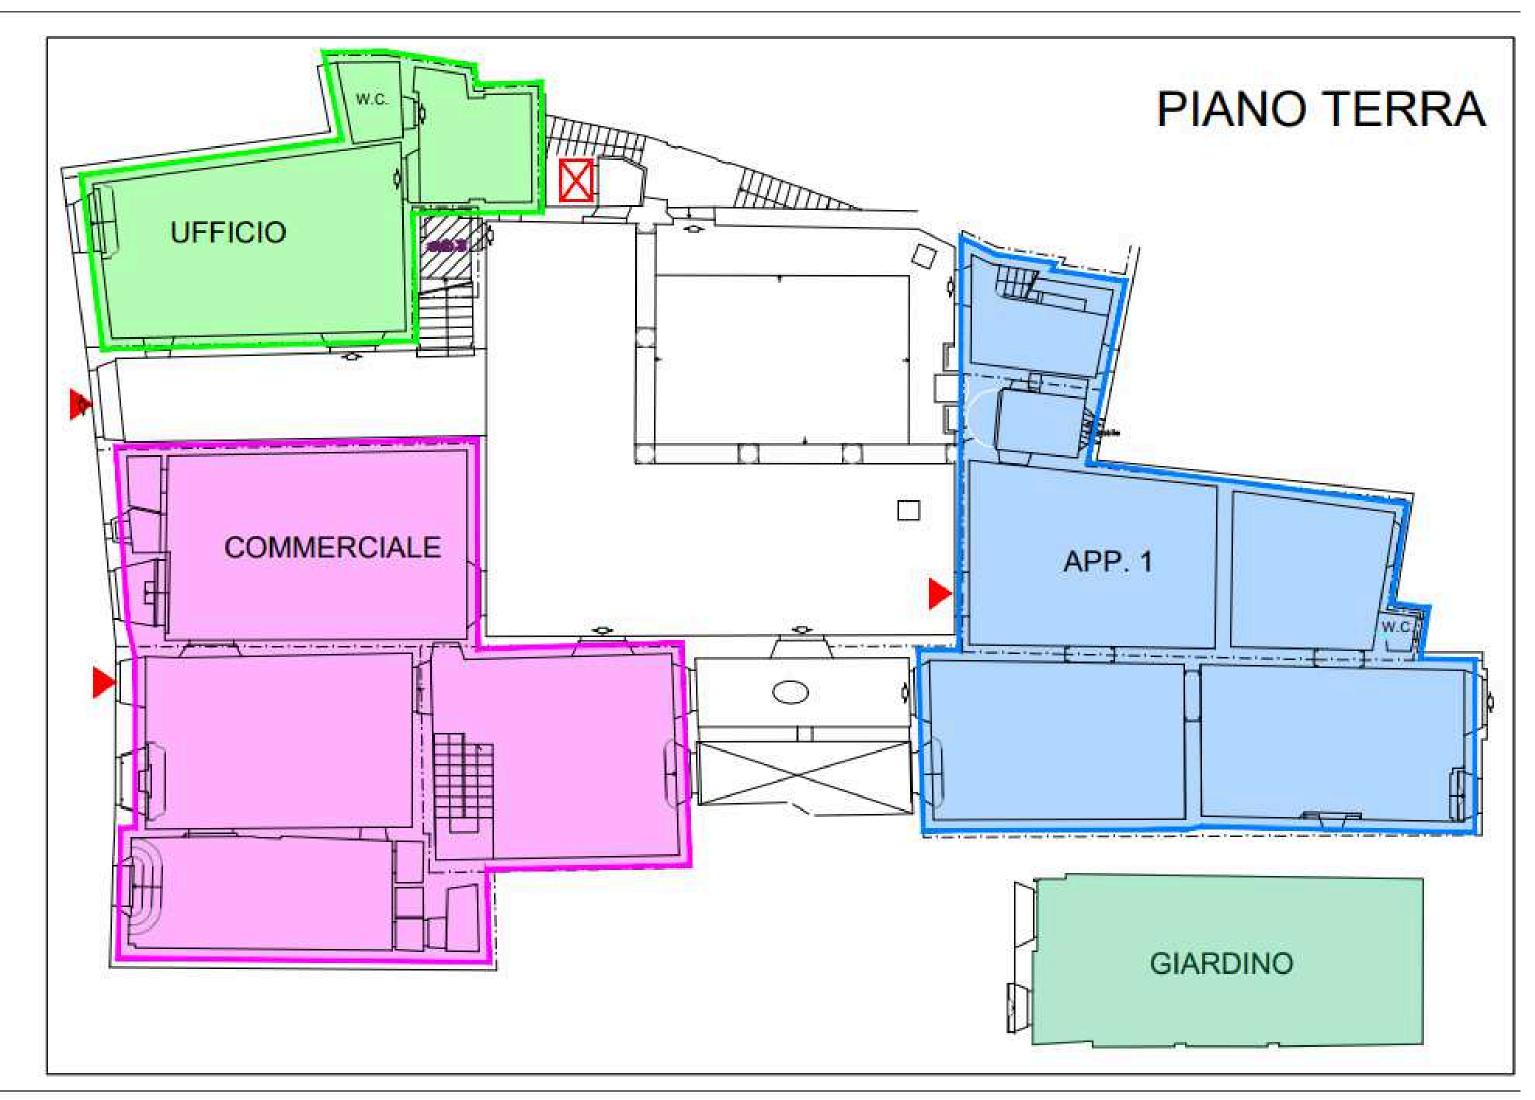

This project offers a unique opportunity to become the owner of a property in one of the most beautiful and culturally rich cities in the world.

CANTINA COMMERCIALE 171mq.

| GIARDINO        | 54mq.  |
|-----------------|--------|
| UFFICIO         | 71mg.  |
| COMMERCIALE     | 188mq. |
| APPARTAMENTO 1  | 194mq. |
| APPARTAMENTO 2  | 56mq.  |
| APPARTAMENTO 3  | 92mq.  |
| APPARTAMENTO 4  | 195mq. |
| APPARTAMENTO 5  | 274mq. |
| RIPOSTIGLIO     | 19mq.  |
| APPARTAMENTO 6  | 247mq. |
| APPARTAMENTO 7  | 172mq. |
| APPARTAMENTO 8  | 85mq.  |
| APPARTAMENTO 9  | 66mq.  |
| APPARTAMENTO 10 | 32mq.  |
| APPARTAMENTO 11 | 70mq.  |
| APPARTAMENTO 12 | 260mq. |

GIARDINO

COMMERCIALE

APPARTAMENTO 1

APPARTAMENTO 2

APPARTAMENTO 3

APPARTAMENTO 4

APPARTAMENTO 5

APPARTAMENTO 6

APPARTAMENTO 7

APPARTAMENTO 8

APPARTAMENTO 9

RIPOSTIGLIO

UFFICIO

| PALAZZO TOLOMEI     |        |                    |               |                                                               |  |  |
|---------------------|--------|--------------------|---------------|---------------------------------------------------------------|--|--|
|                     |        |                    | PREZZI        |                                                               |  |  |
| UNITA'              | SUL MQ | PIANO              | FINITO        | OPERE<br>CONDOMINIALI<br>FATTE, INTERNO CON<br>STATO DI FATTO |  |  |
| Ufficio             | 71     | Terra              | 470.000,00€   | 420.000,00€                                                   |  |  |
| Commerciale         | 188    | Terra              | -             |                                                               |  |  |
| Cantina commerciale | 170    | Seminterrato       | -             | 990.000,00€                                                   |  |  |
| Apt.1               | 194    | Terra+1° ammezzato | VENDUTO       |                                                               |  |  |
| Apt.2               | 56     | Primo              | VENDUTO       |                                                               |  |  |
| Apt.3               | 92     | Primo              | VENDUTO       |                                                               |  |  |
| Apt.4               | 189    | Primo              | 1.900.000,00€ | 1.750.000,00€                                                 |  |  |
| Apt.5               | 305    | Primo+2° ammezzato | 2.400.000,00€ | 2.250.000,00€                                                 |  |  |
| Ripostiglio         | 19     | Secondo            | VENDUTO       |                                                               |  |  |
| Apt.6               | 252    | Secondo+Terzo      | 2.200.000,00€ | 1.990.000,00€                                                 |  |  |
| Apt.7               | 172    | Secondo            | 1.600.000,00€ | 1.400.000,00€                                                 |  |  |
| Apt.8               | 85     | Secondo            | VENDUTO       |                                                               |  |  |
| Apt.9               | 66     | Secondo            | VENDUTO       |                                                               |  |  |
| Apt.10              | 32     | Terzo              | VENDUTO       |                                                               |  |  |
| Apt.11              | 248    | Quarto             | 2.200.000,00€ | 1.950.000,00€                                                 |  |  |