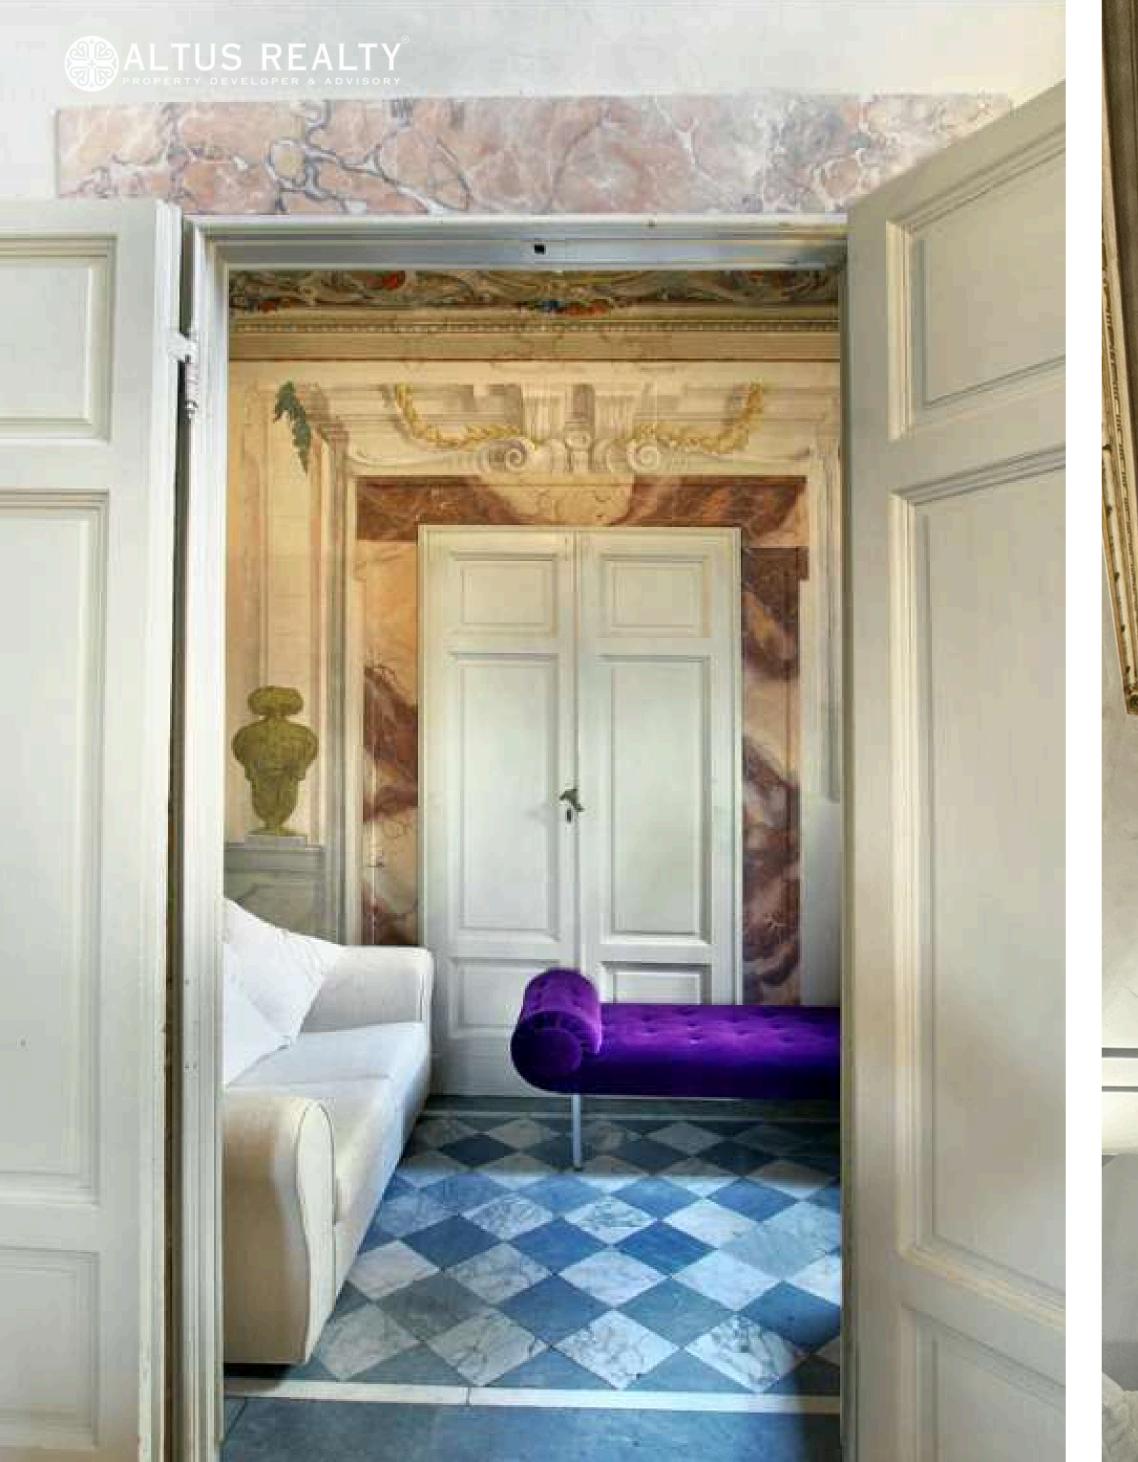

#### **Architecture and Features**

Palazzo Tolomei stands out for its elegant architecture, typical of Florentine Renaissance style. The building has a rich history and has been an important center for the local aristocracy. Features such as high ceilings, original decorative elements, and refined interiors create a unique atmosphere for living and working.