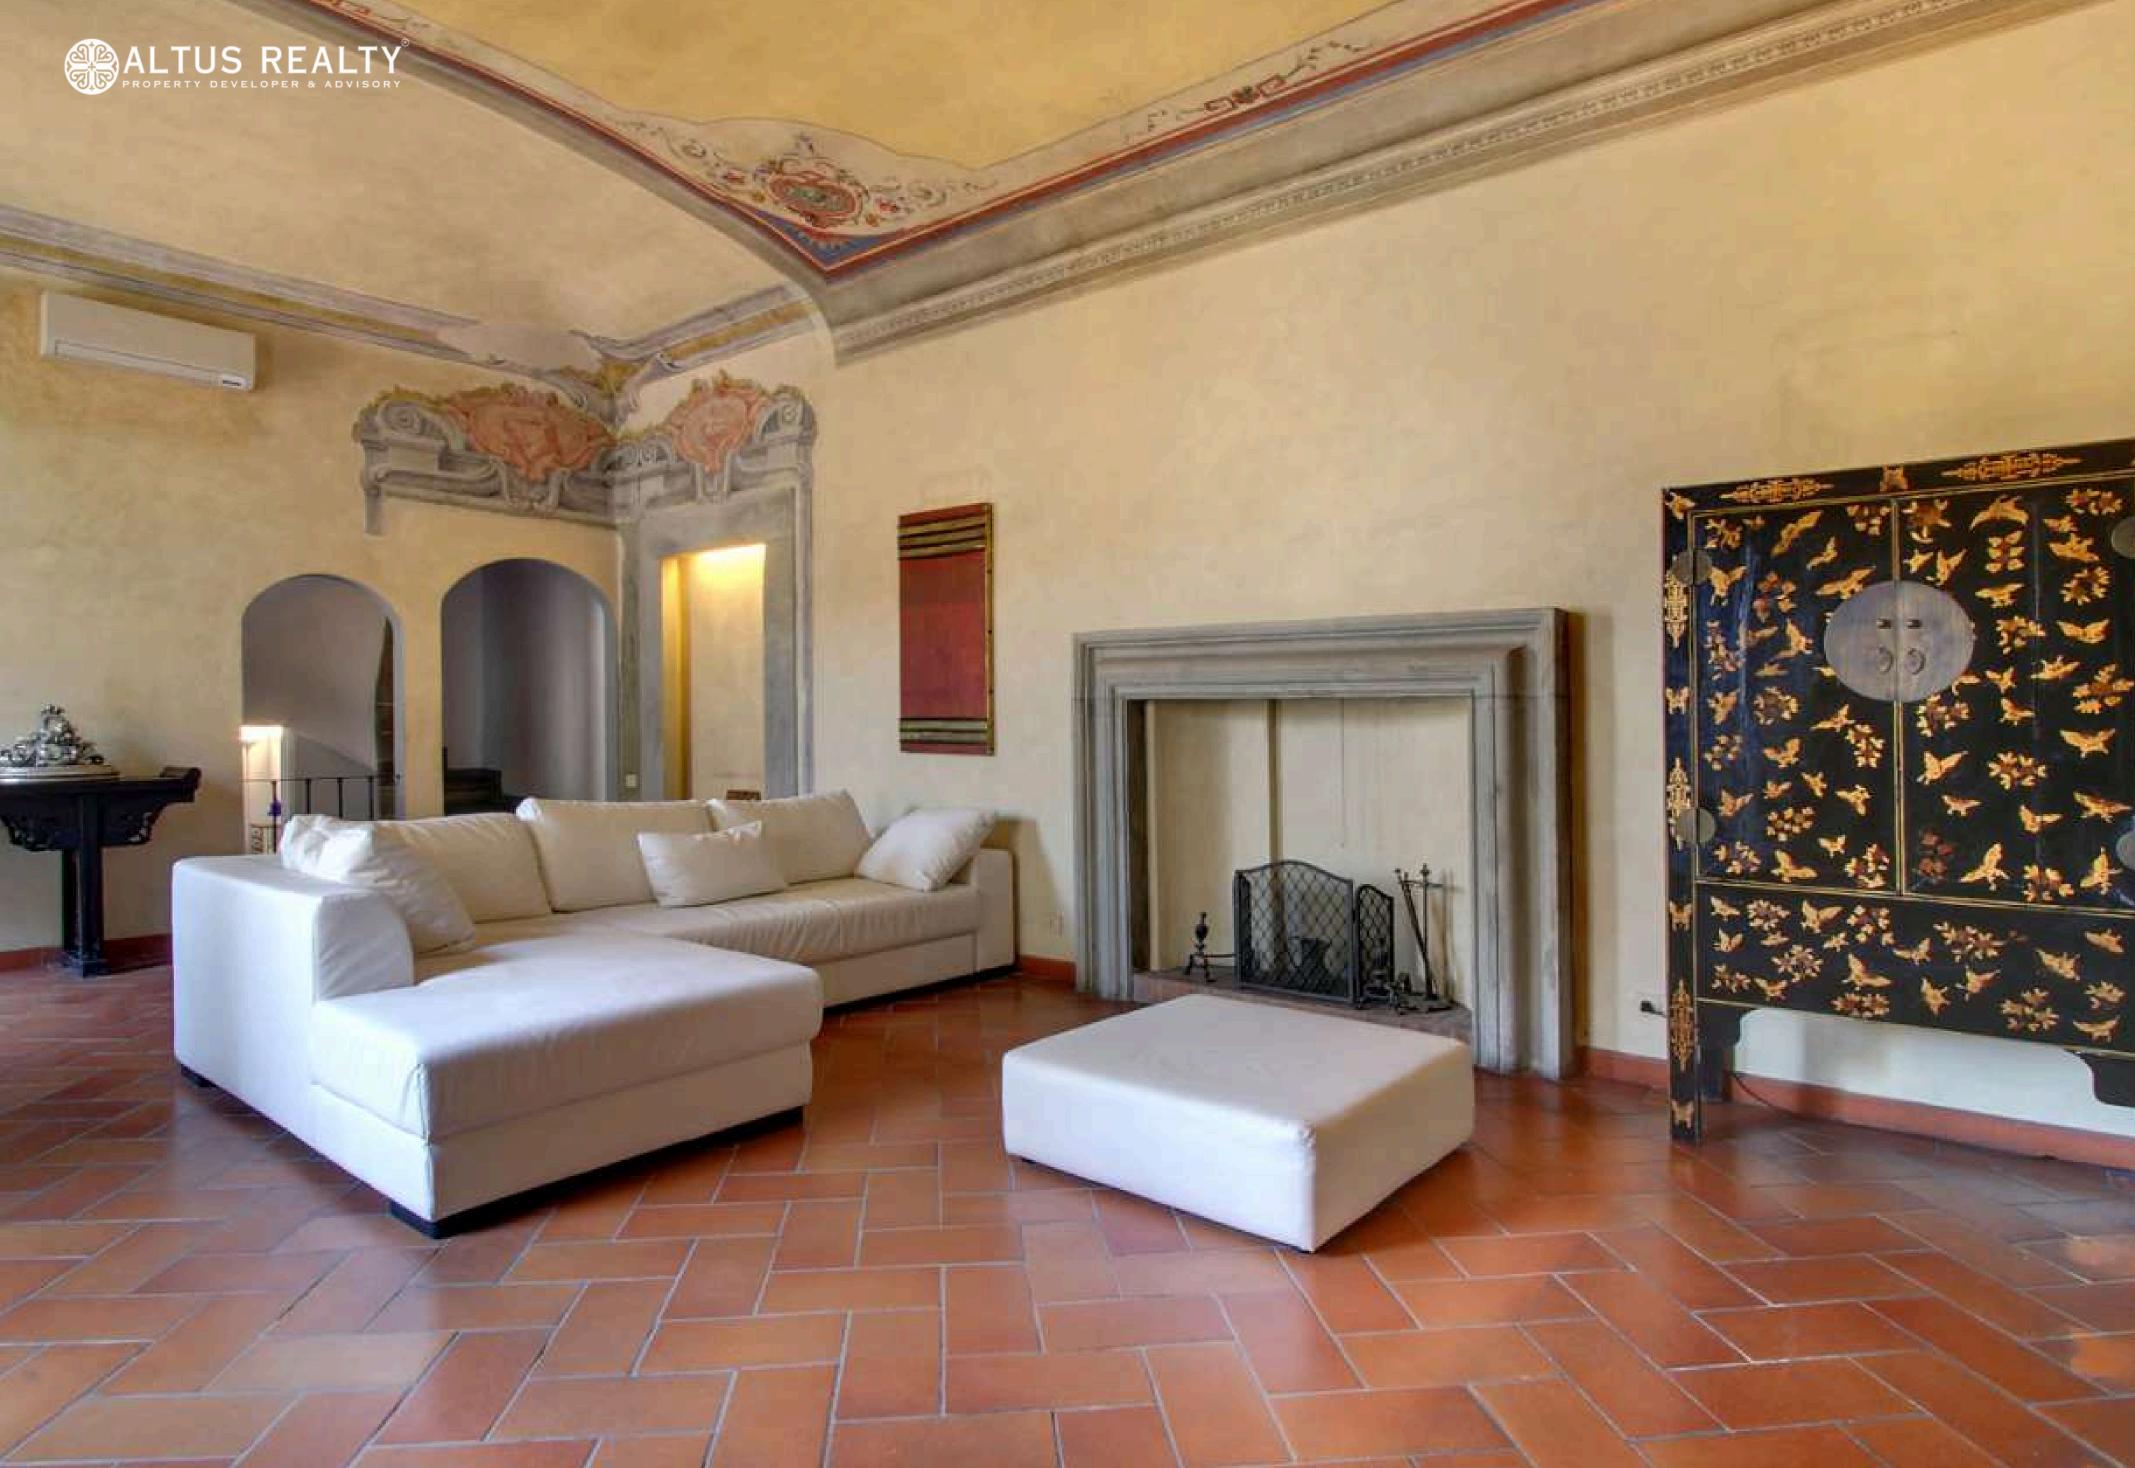

# Description:

Palazzo Tolomei is a prestigious historic building located in the heart of Florence, on Via dei Tolomei, in an area known for its rich cultural heritage and architectural monuments. The palace is in close proximity to attractions such as the Ponte Vecchio, Piazza della Signoria, and the Uffizi, making it an ideal place to live and work.

#### **Architecture and Features**

Palazzo Tolomei stands out for its elegant architecture, typical of Florentine Renaissance style. The building has a rich history and has been an important center for the local aristocracy. Features such as high ceilings, original decorative elements, and refined interiors create a unique atmosphere for living and working.