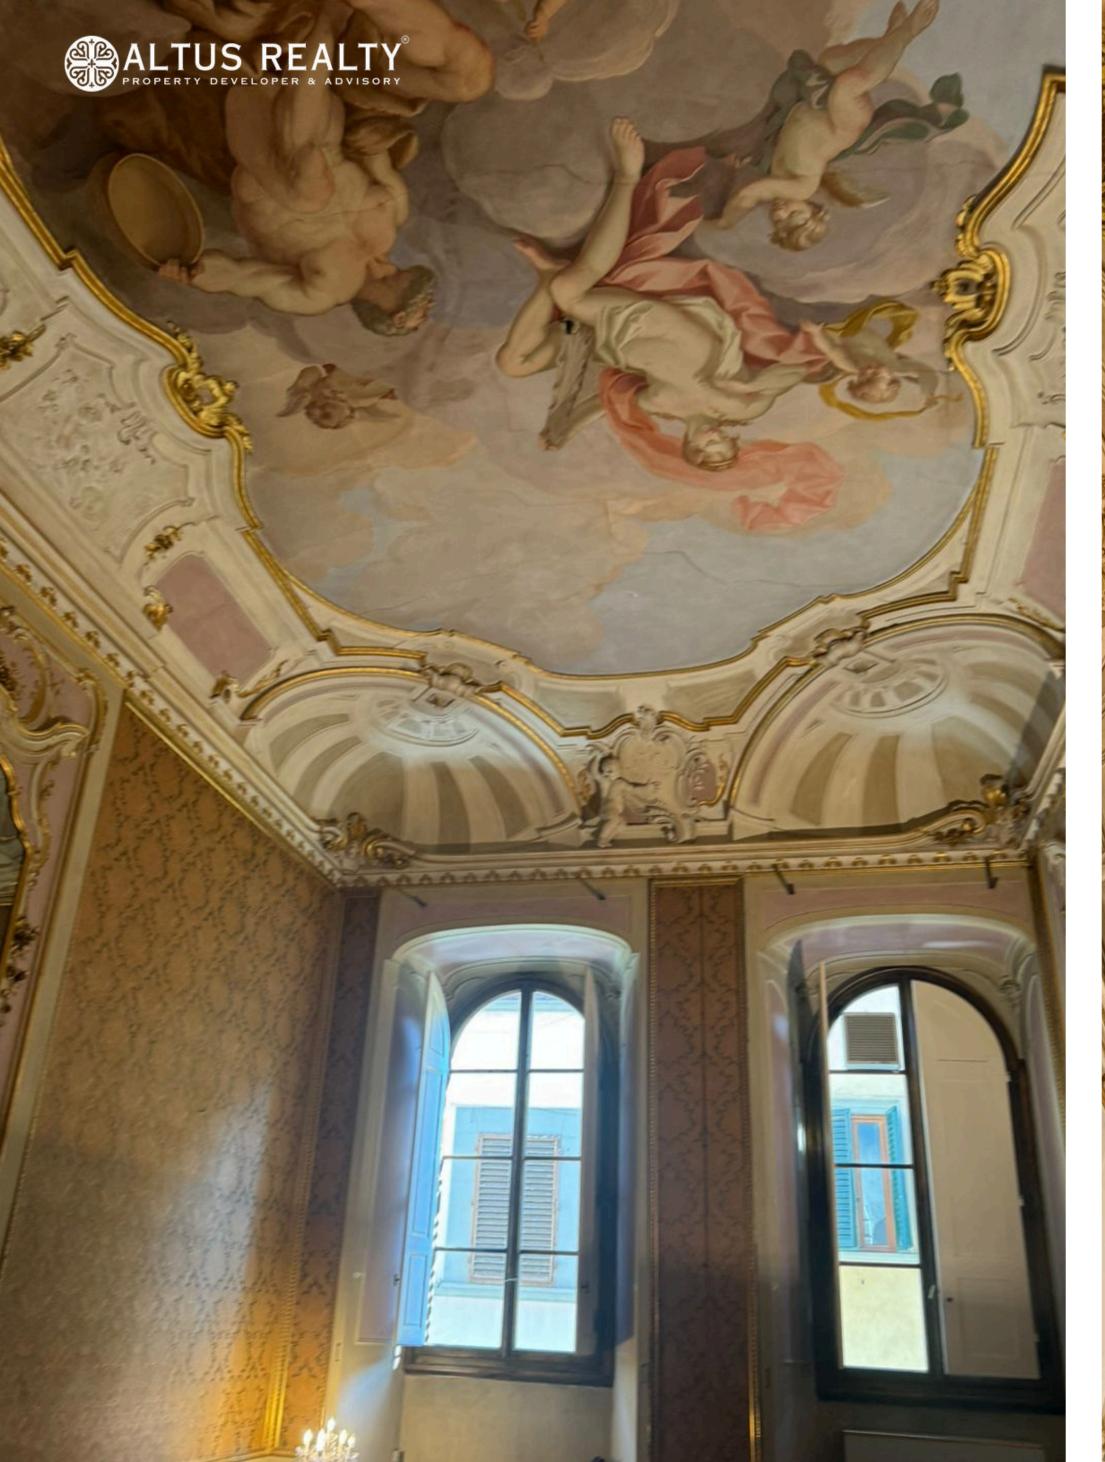

#### **Architecture and Features**

Palazzo Tolomei stands out for its elegant architecture, typical of Florentine Renaissance style. The building has a rich history and has been an important center for the local aristocracy. Features such as high ceilings, original decorative elements, and refined interiors create a unique atmosphere for living and working.