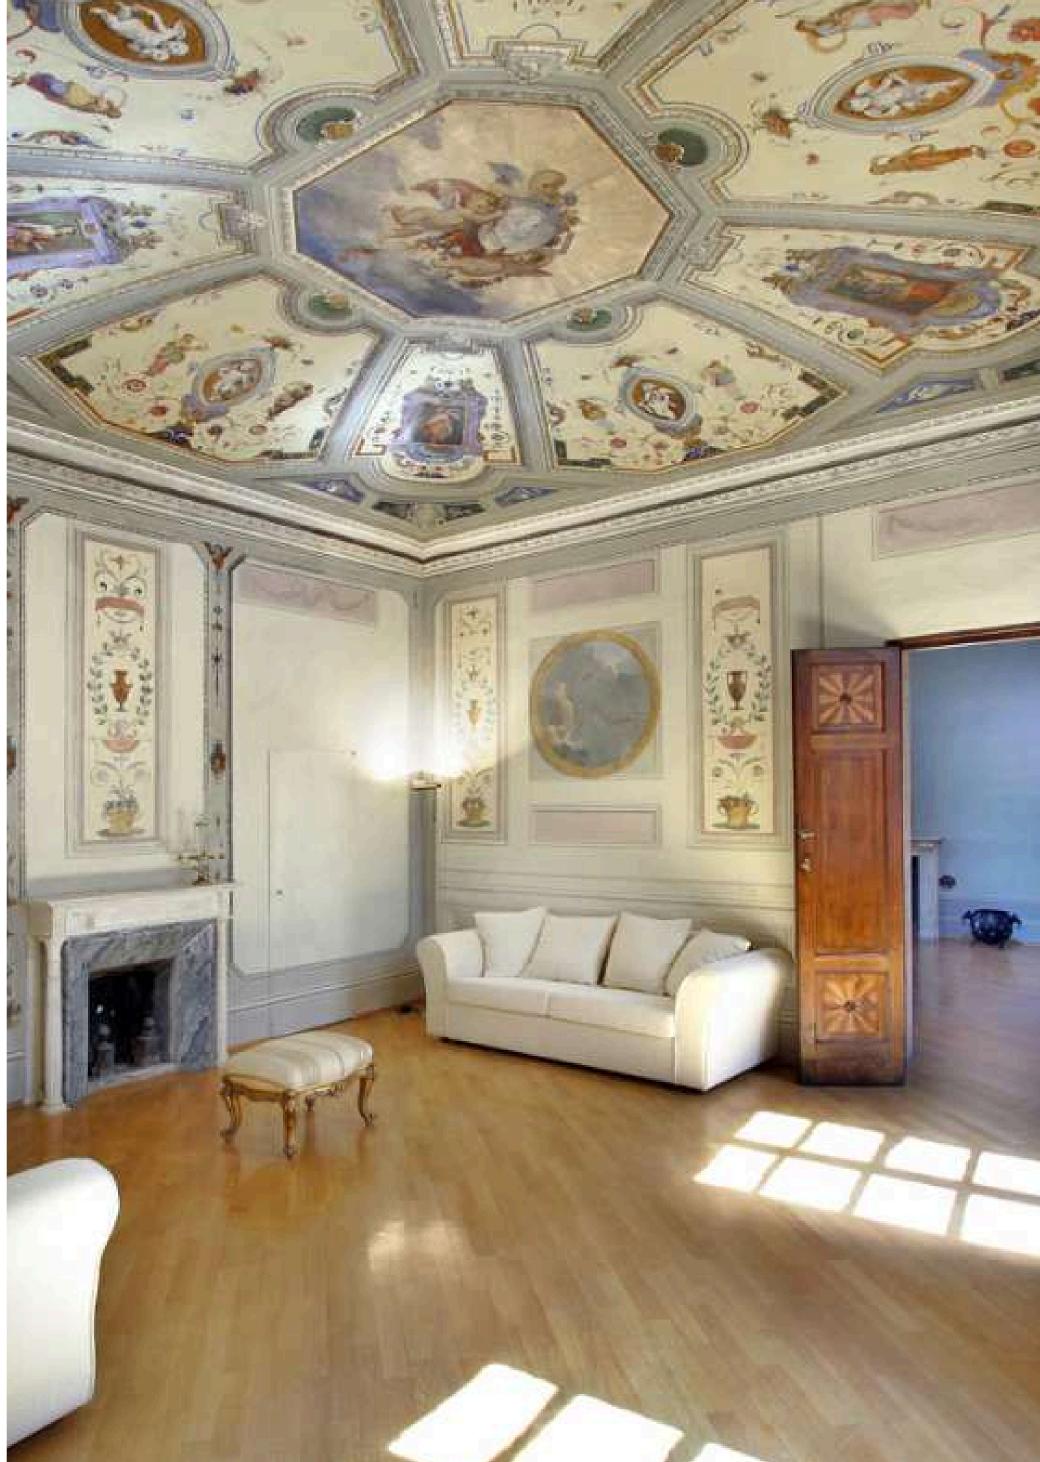

#### **Architecture and Features**

Palazzo Tolomei stands out for its elegant architecture, typical of Florentine Renaissance style. The building has a rich history and has been an important center for the local aristocracy. Features such as high ceilings, original decorative elements, and refined interiors create a unique atmosphere for living and working.