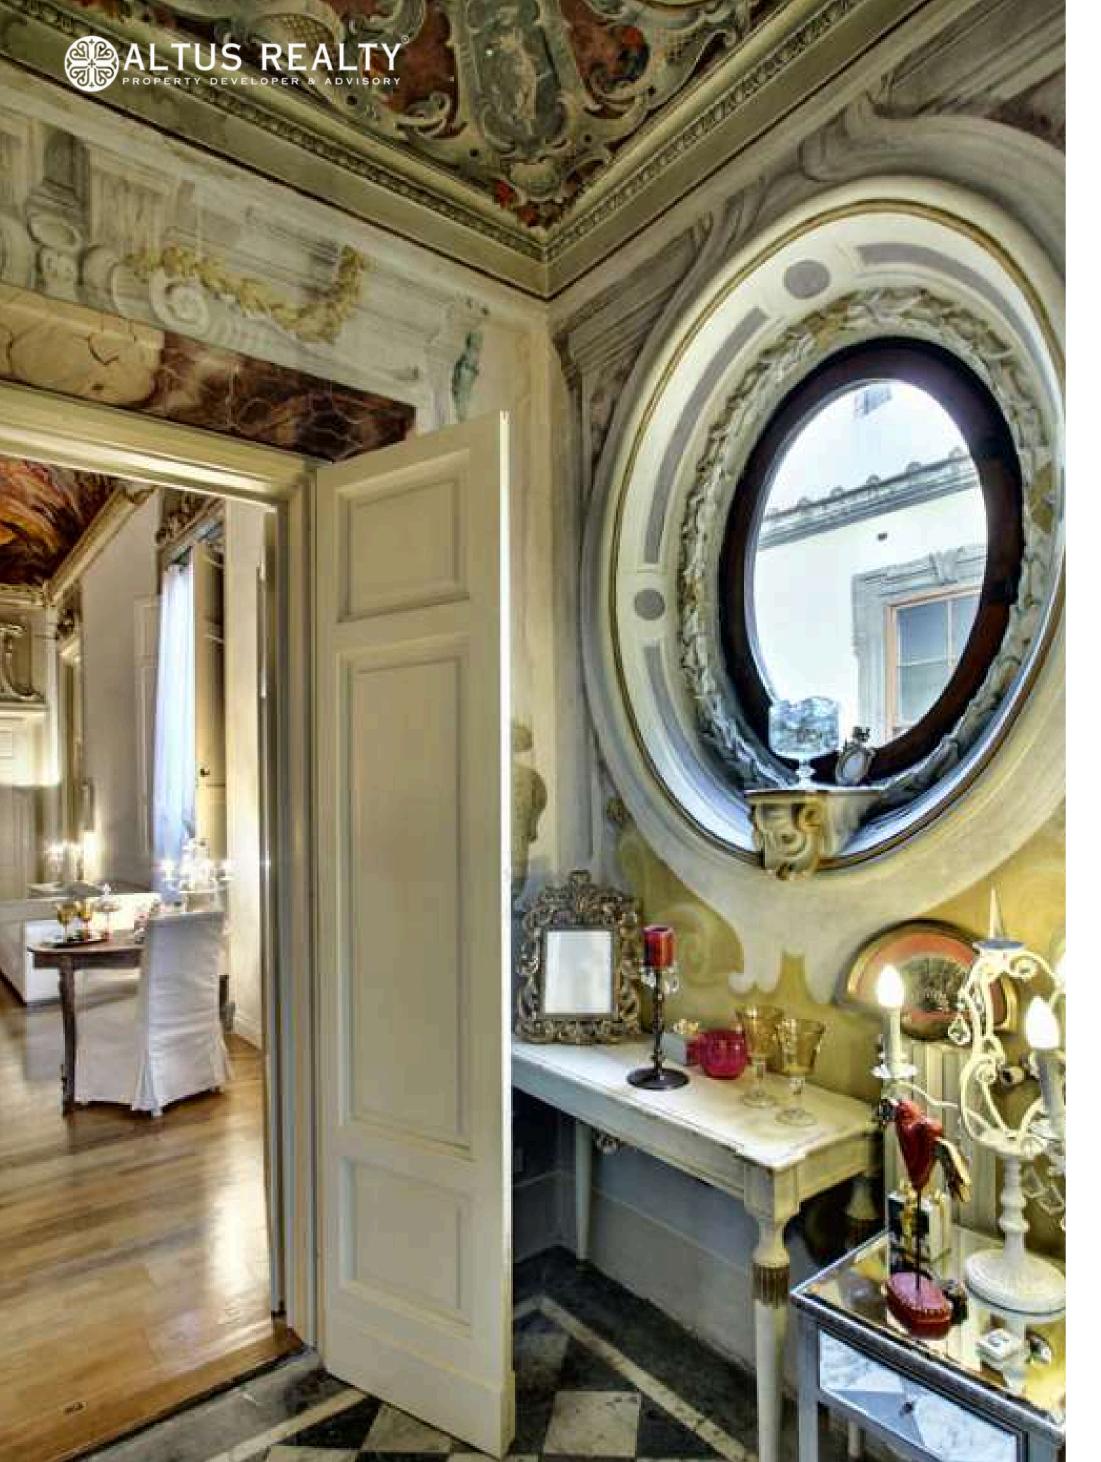

#### **Architecture and Features**

Palazzo Tolomei stands out for its elegant architecture, typical of Florentine Renaissance style. The building has a rich history and has been an important center for the local aristocracy. Features such as high ceilings, original decorative elements, and refined interiors create a unique atmosphere for living and working.