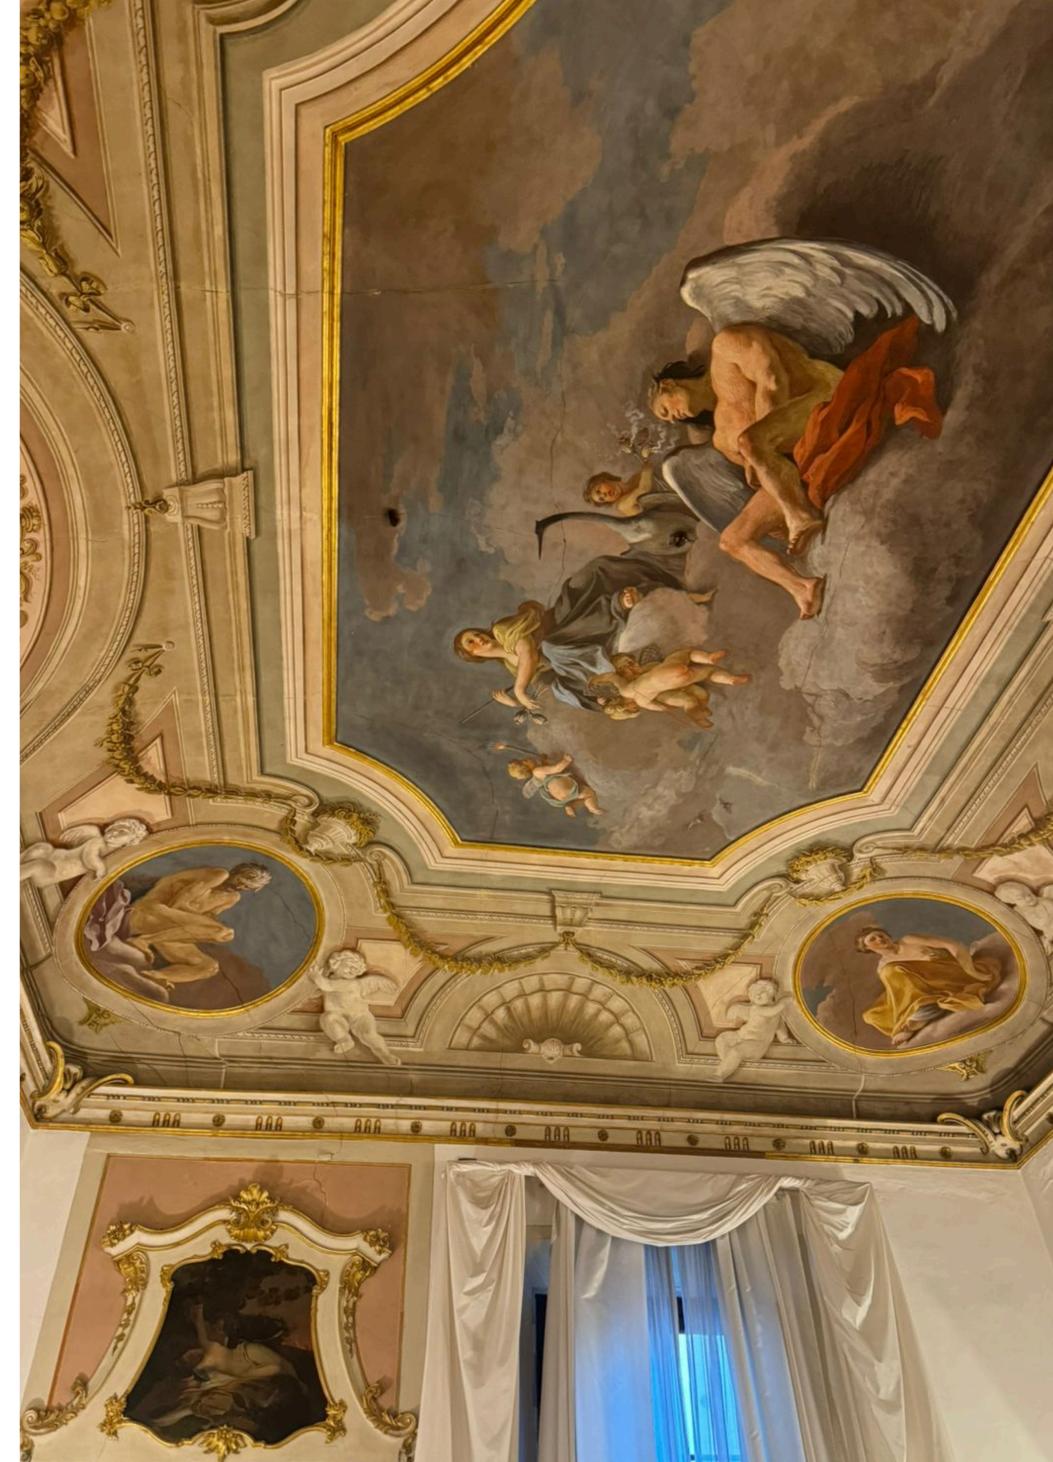

#### **Architecture and Features**

Palazzo Tolomei stands out for its elegant architecture, typical of Florentine Renaissance style. The building has a rich history and has been an important center for the local aristocracy. Features such as high ceilings, original decorative elements, and refined interiors create a unique atmosphere for living and working.