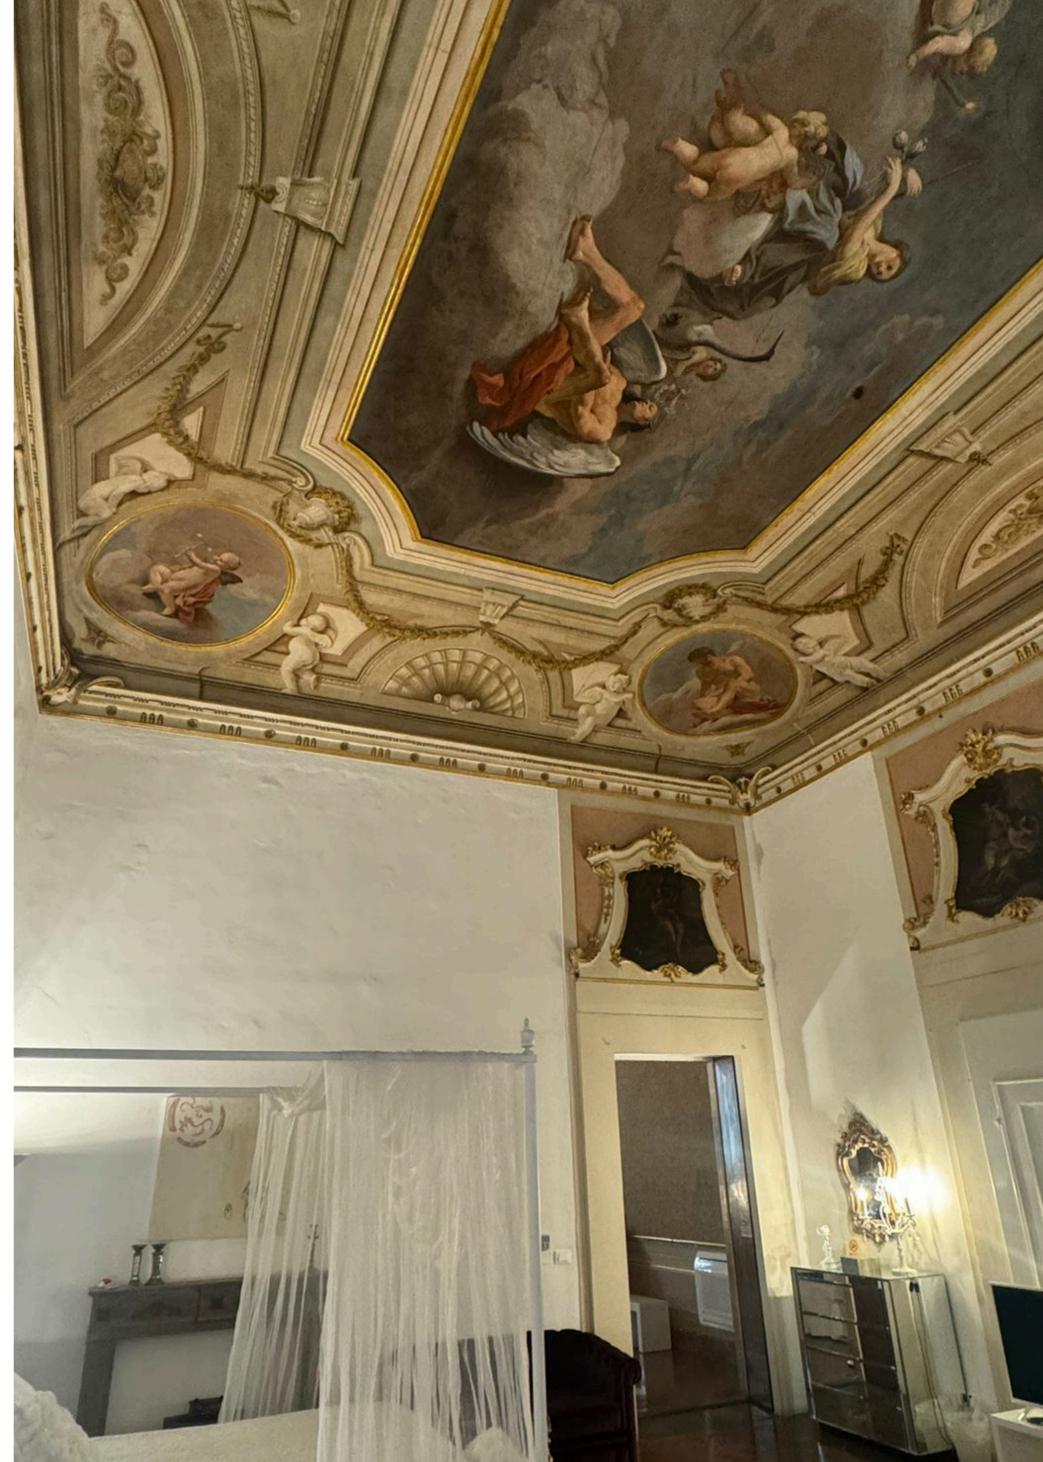

#### **Architecture and Features**

Palazzo Tolomei stands out for its elegant architecture, typical of Florentine Renaissance style. The building has a rich history and has been an important center for the local aristocracy. Features such as high ceilings, original decorative elements, and refined interiors create a unique atmosphere for living and working.