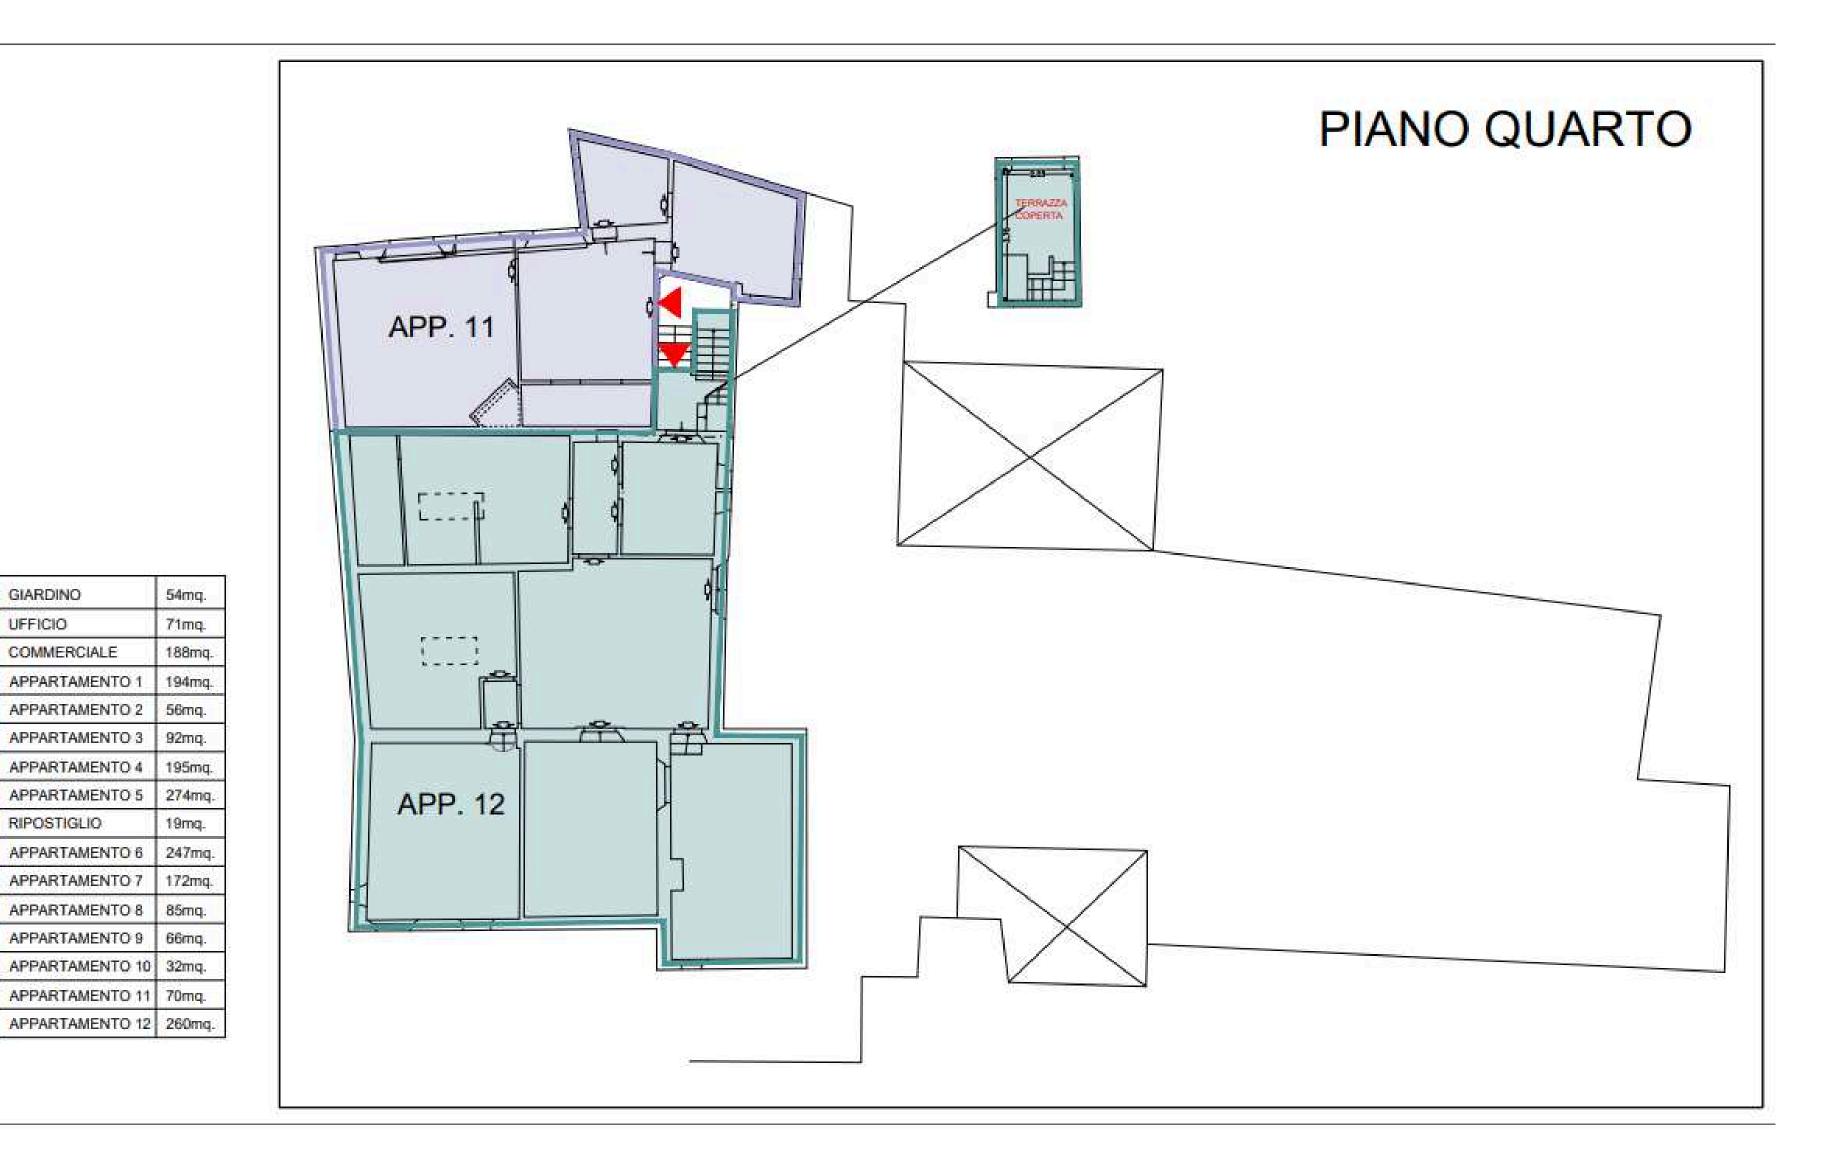

This project offers a unique opportunity to become the owner of a property in one of the most beautiful and culturally rich cities in the world.

CANTINA COMMERCIALE 171mq.

| GIARDINO        | 54mq.  |
|-----------------|--------|
| UFFICIO         | 71mg.  |
| COMMERCIALE     | 188mq. |
| APPARTAMENTO 1  | 194mq. |
| APPARTAMENTO 2  | 56mq.  |
| APPARTAMENTO 3  | 92mq.  |
| APPARTAMENTO 4  | 195mq. |
| APPARTAMENTO 5  | 274mq. |
| RIPOSTIGLIO     | 19mq.  |
| APPARTAMENTO 6  | 247mq. |
| APPARTAMENTO 7  | 172mq. |
| APPARTAMENTO 8  | 85mq.  |
| APPARTAMENTO 9  | 66mq.  |
| APPARTAMENTO 10 | 32mq.  |
| APPARTAMENTO 11 | 70mq.  |
| APPARTAMENTO 12 | 260mq. |