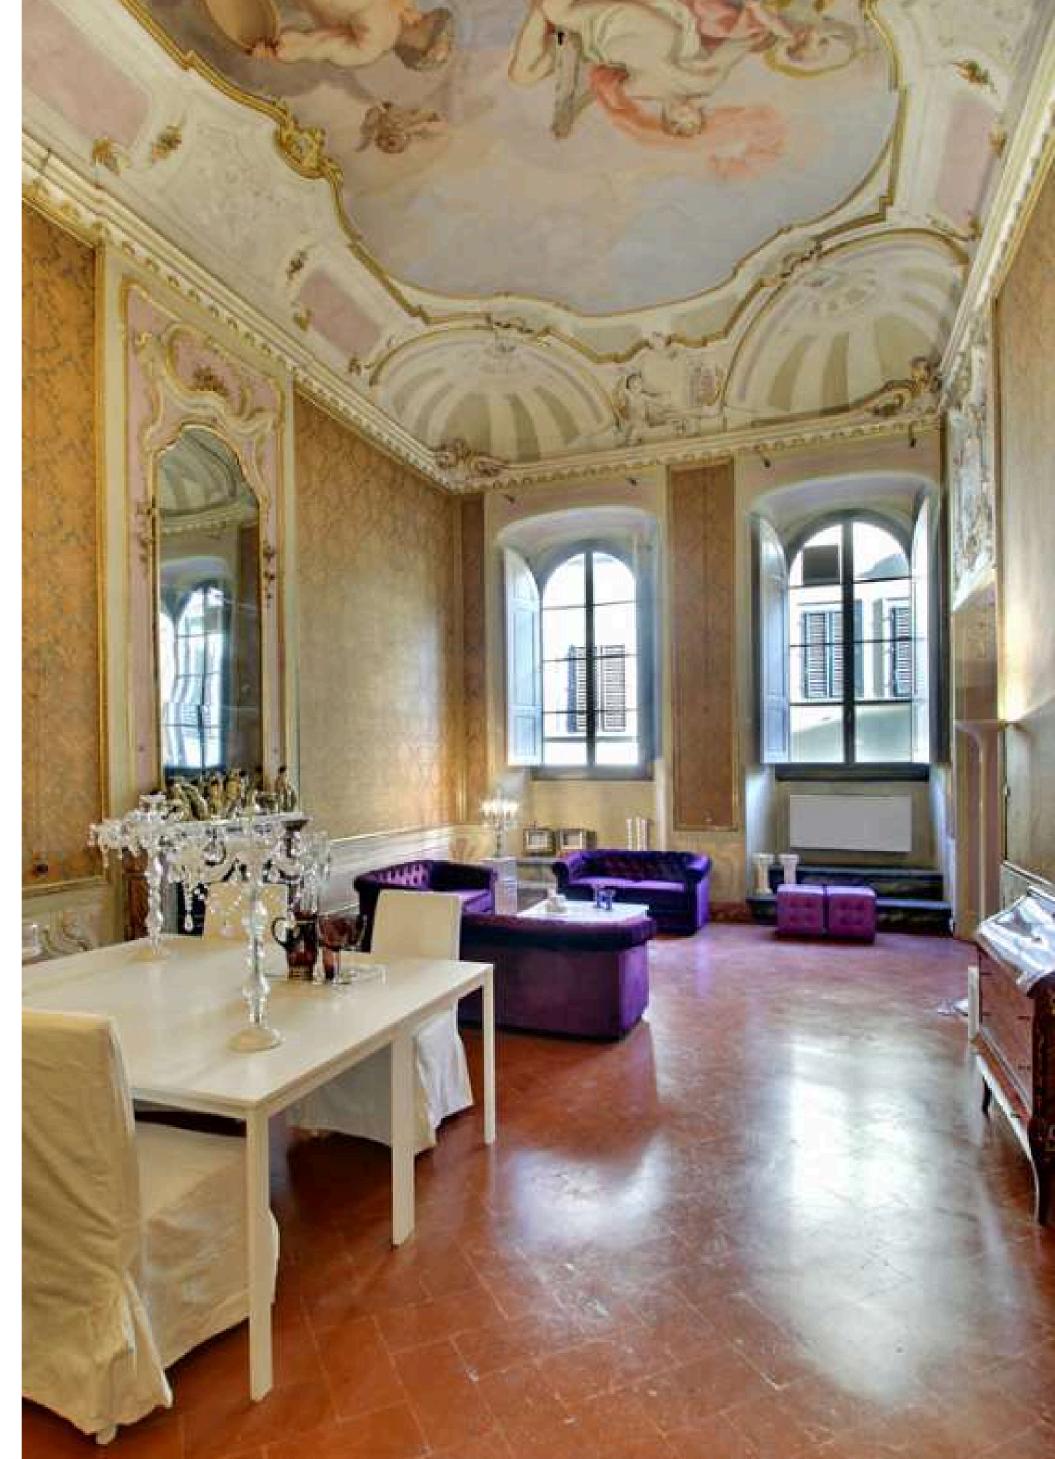

#### **Architecture and Features**

Palazzo Tolomei stands out for its elegant architecture, typical of Florentine Renaissance style. The building has a rich history and has been an important center for the local aristocracy. Features such as high ceilings, original decorative elements, and refined interiors create a unique atmosphere for living and working.