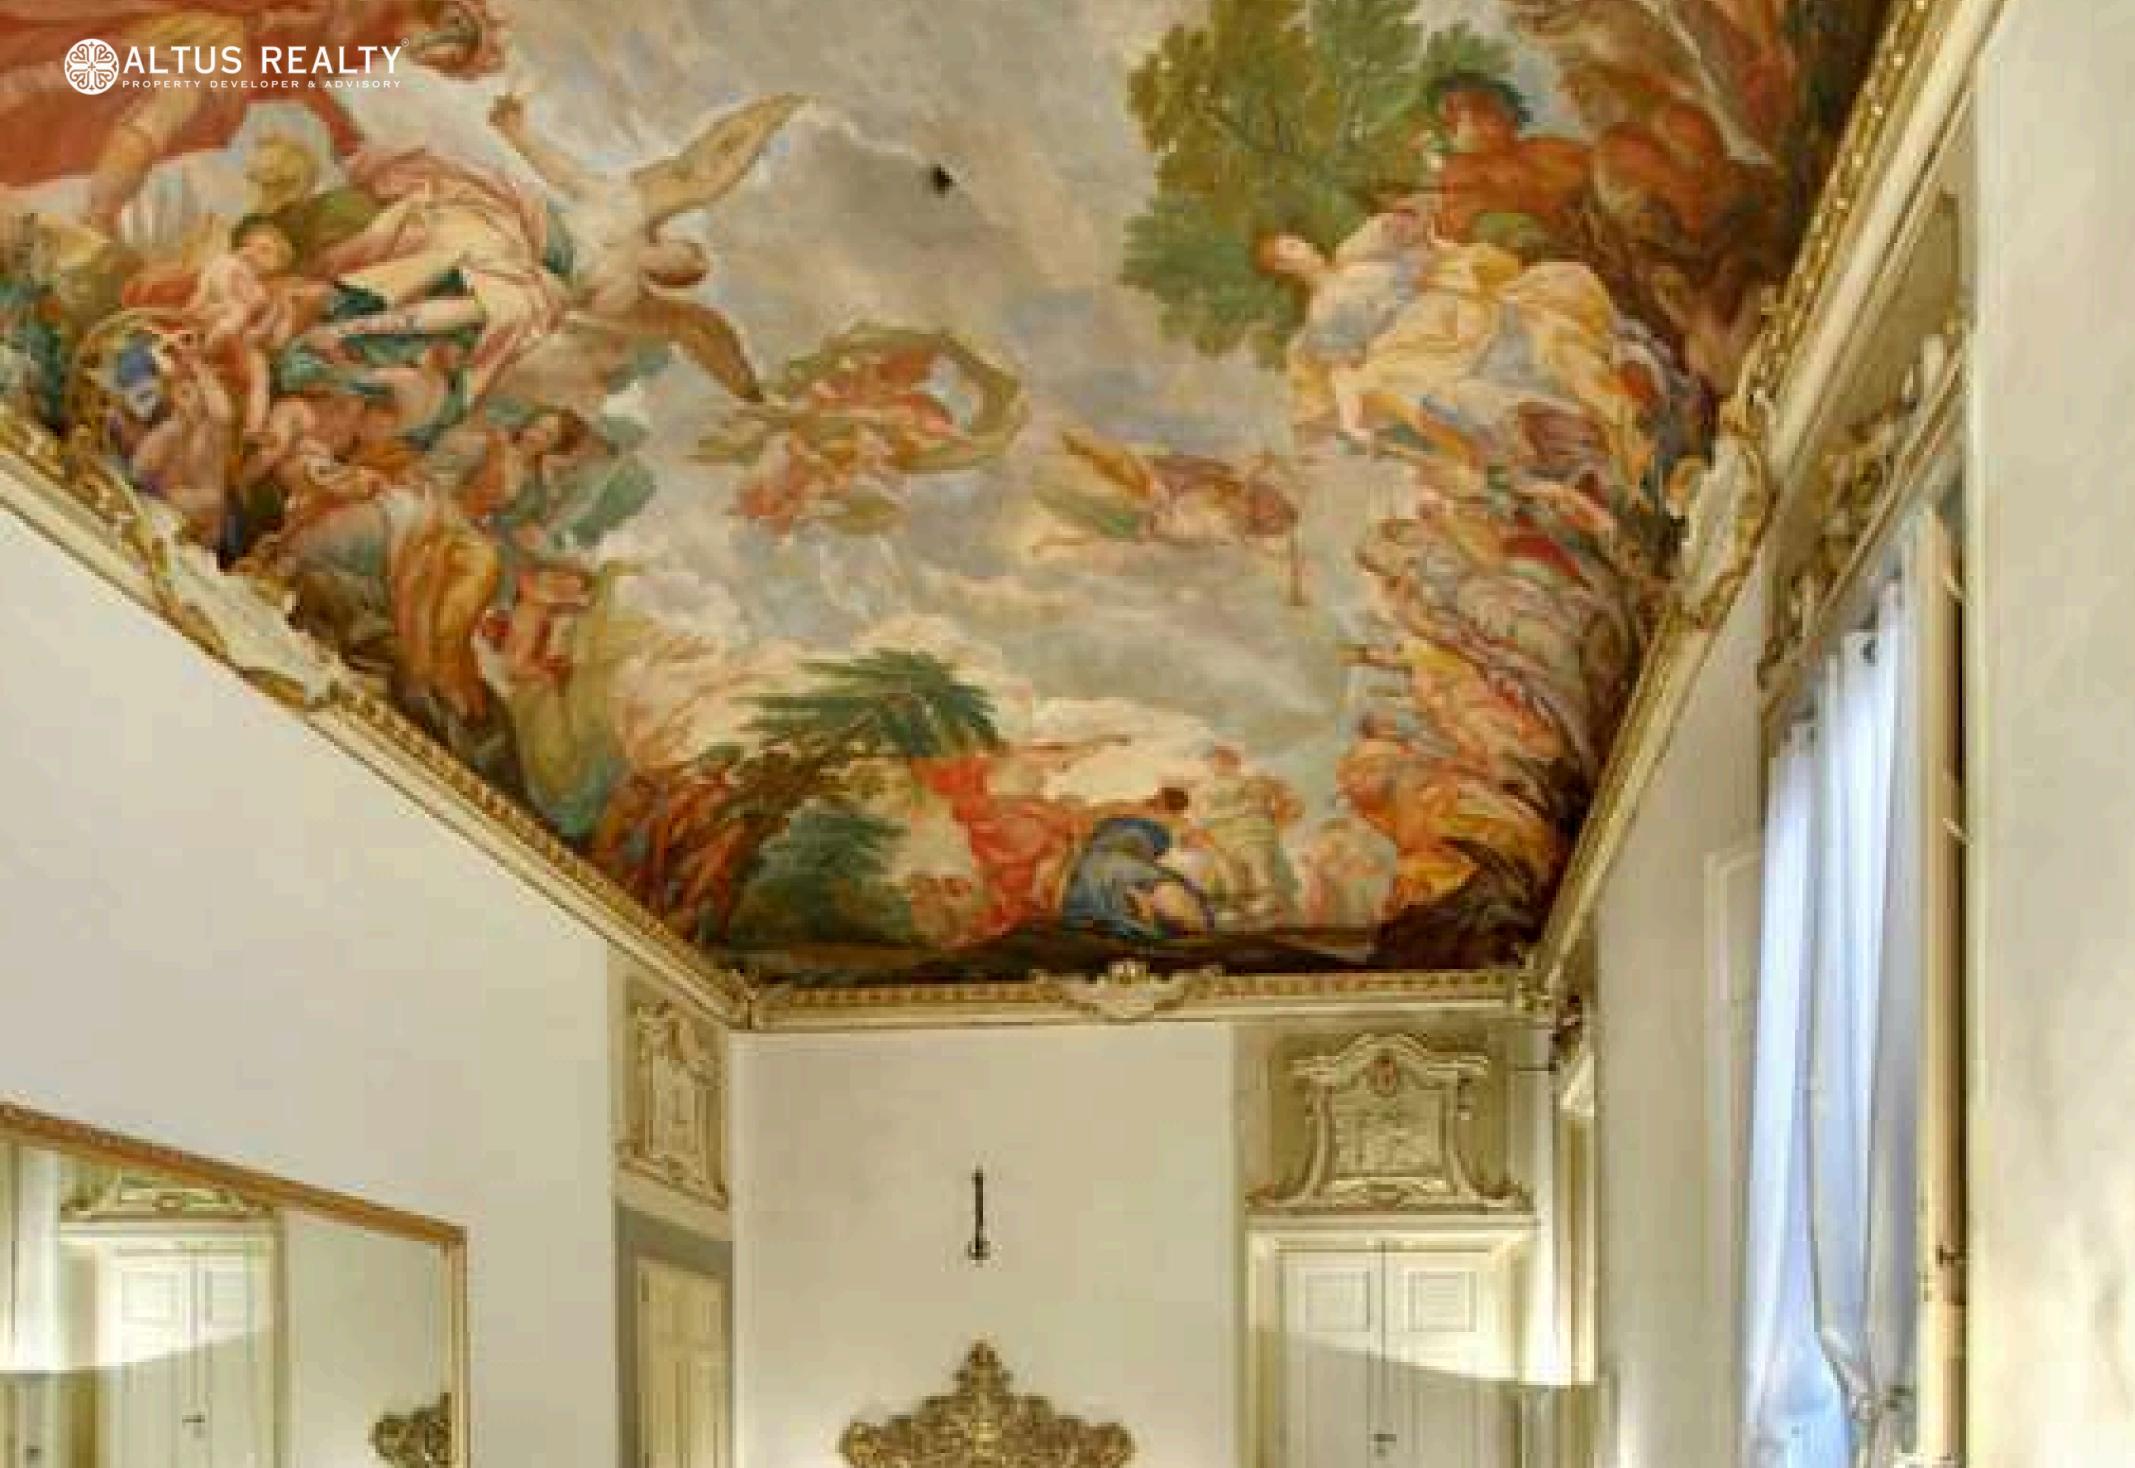

#### **Architecture and Features**

Palazzo Tolomei stands out for its elegant architecture, typical of Florentine Renaissance style. The building has a rich history and has been an important center for the local aristocracy. Features such as high ceilings, original decorative elements, and refined interiors create a unique atmosphere for living and working.