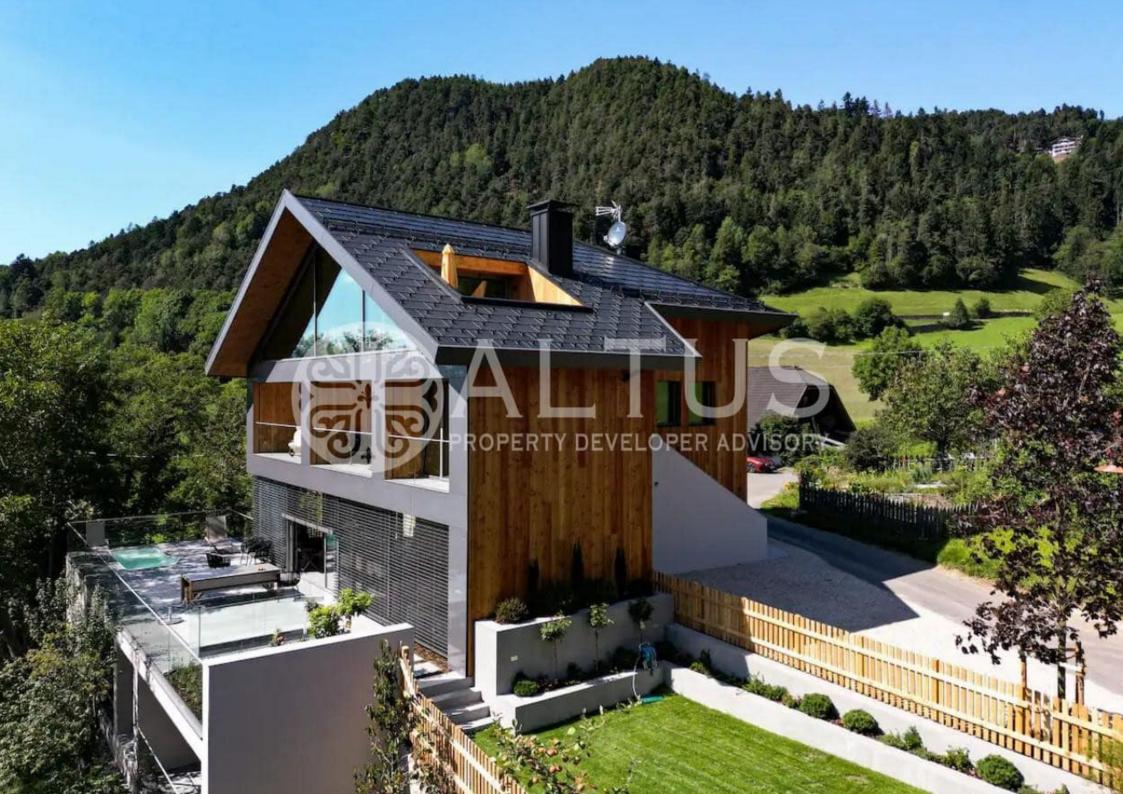

## Description

Modern villa in Alpine style in the picturesque area of the Dolomites with a view of the Sciliar. Only natural materials were used for decoration: wood, stone, large panoramic windows.

Here everything is thought out down to the smallest detail: hydromassage tub on the terrace, panoramic sauna, swimming pool, fully equipped kitchen, helipad 500 meters away.