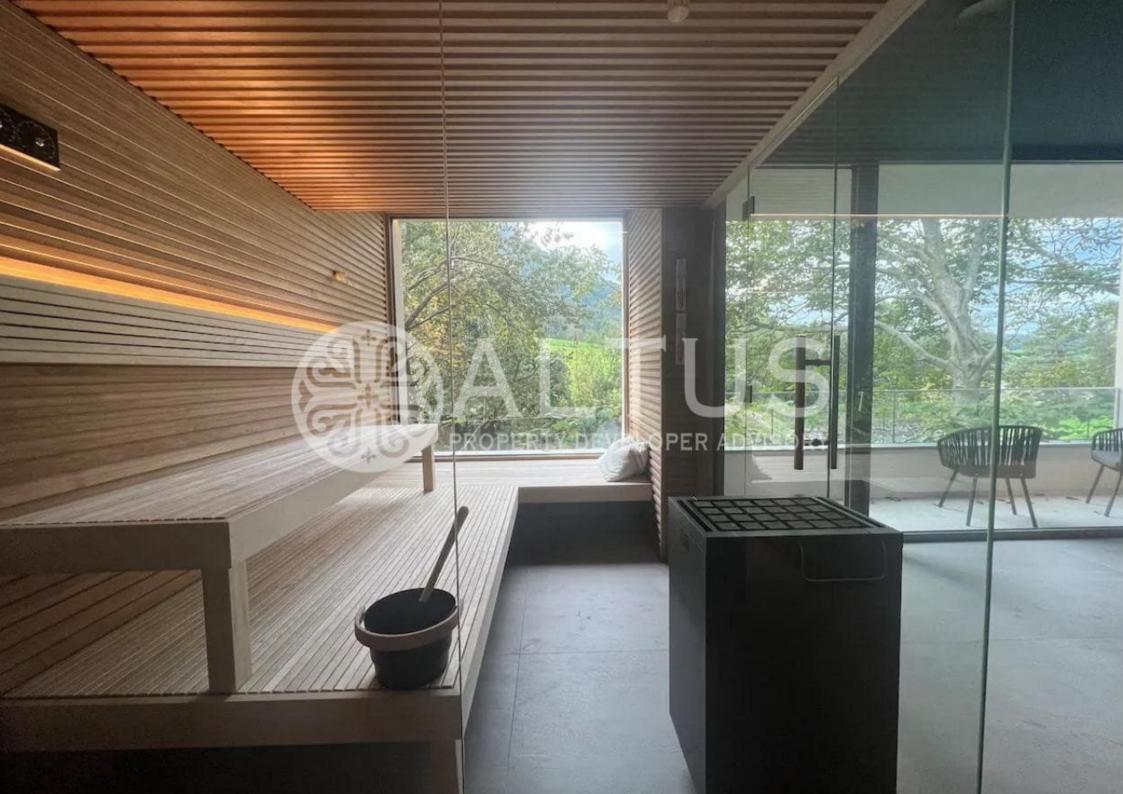

## Description

Modern villa in Alpine style in the picturesque area of the Dolomites with a view of the Sciliar. Only natural materials were used for decoration: wood, stone, large panoramic windows.

Here everything is thought out down to the smallest detail: hydromassage tub on the terrace, panoramic sauna, swimming pool, fully equipped kitchen, helipad 500 meters away.