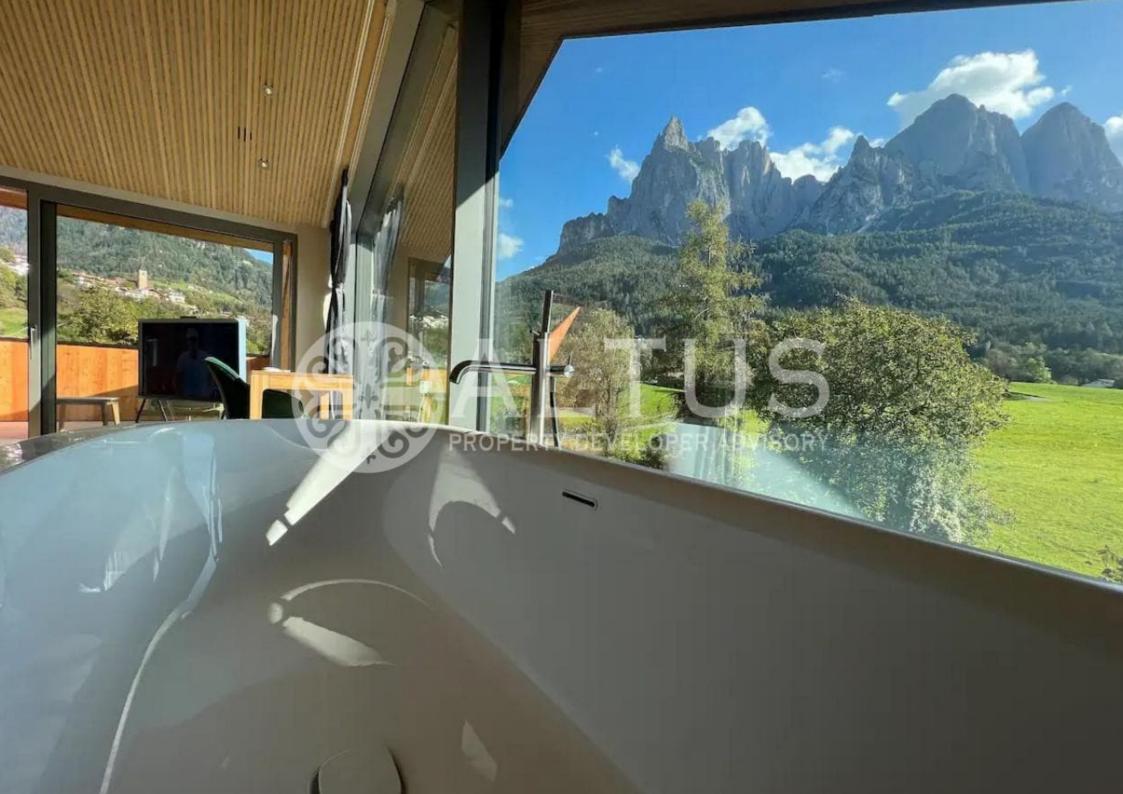

## Description

Modern villa in Alpine style in the picturesque area of the Dolomites with a view of the Sciliar. Only natural materials were used for decoration: wood, stone, large panoramic windows.

Here everything is thought out down to the smallest detail: hydromassage tub on the terrace, panoramic sauna, swimming pool, fully equipped kitchen, helipad 500 meters away.