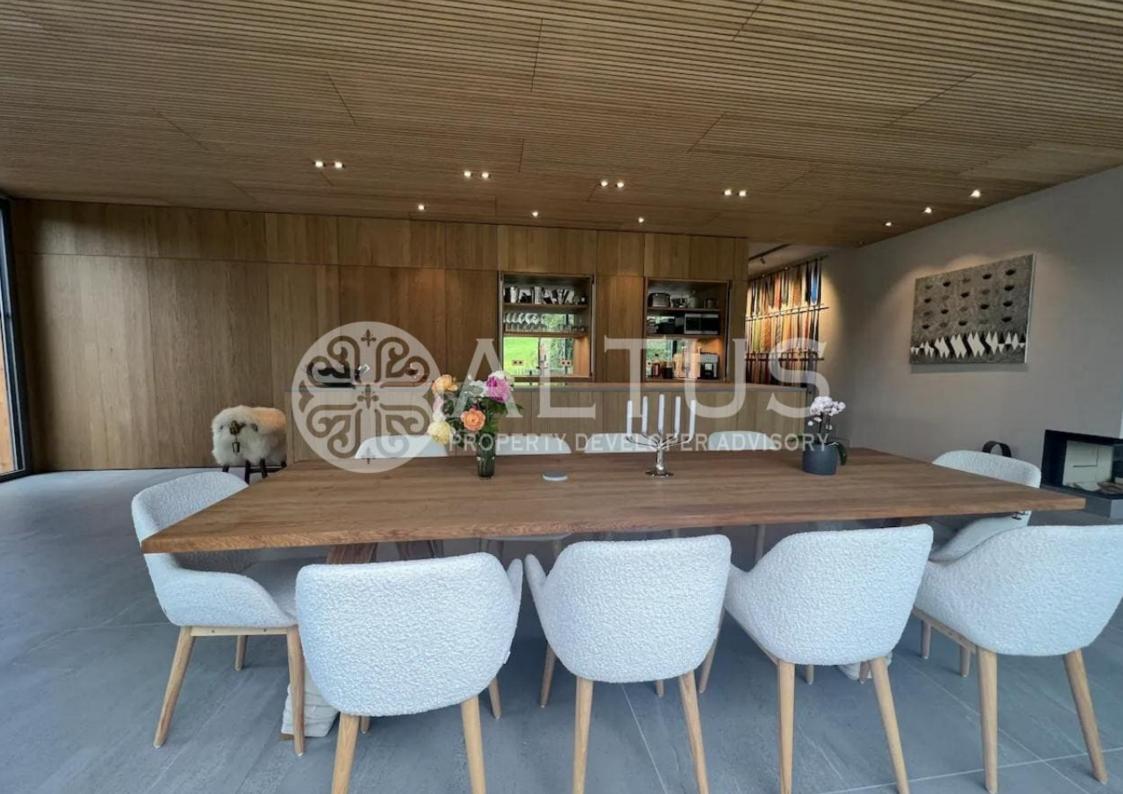

## Description

Modern villa in Alpine style in the picturesque area of the Dolomites with a view of the Sciliar. Only natural materials were used for decoration: wood, stone, large panoramic windows.

Here everything is thought out down to the smallest detail: hydromassage tub on the terrace, panoramic sauna, swimming pool, fully equipped kitchen, helipad 500 meters away.

The villa has 5 bedrooms and 5 bathrooms and can accommodate up to 12 guests.

Contact:

+39 055 802 9533
info@altusrealty.it
Piazza della Repubblica, 6, 50123 Firenze Fl

@www.altusrealty.it