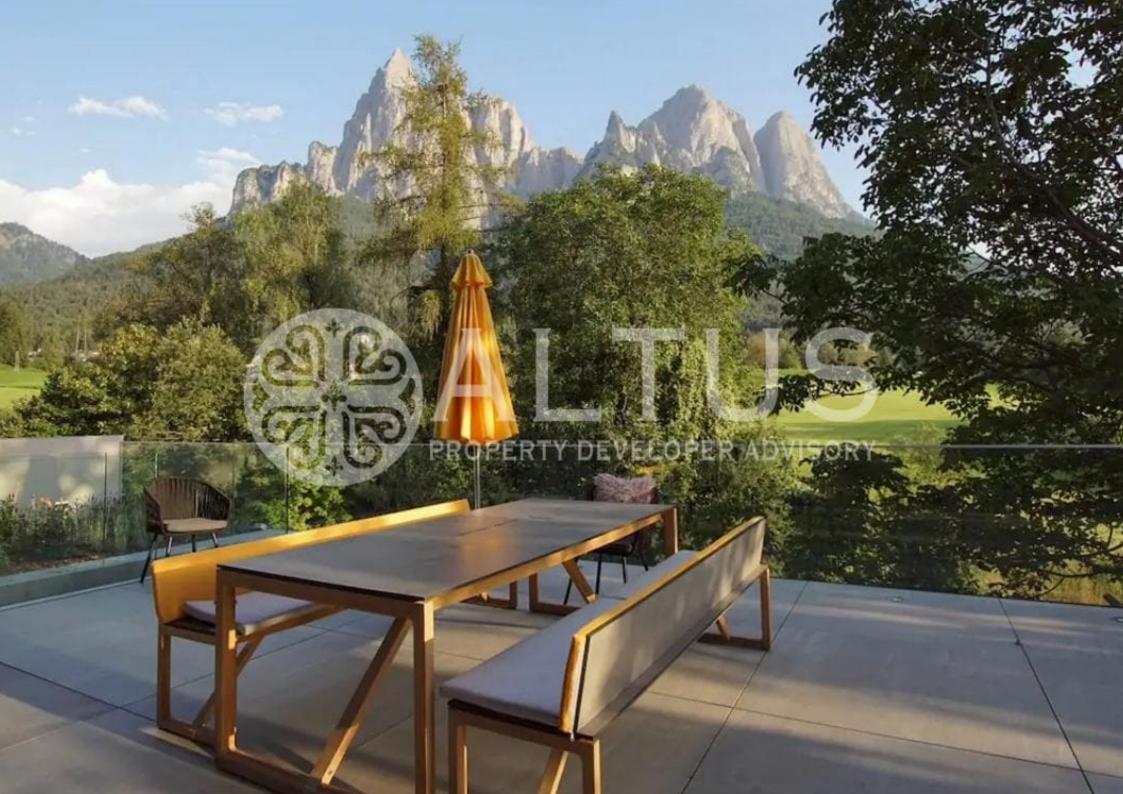

## Description

Modern villa in Alpine style in the picturesque area of the Dolomites with a view of the Sciliar. Only natural materials were used for decoration: wood, stone, large panoramic windows.

Here everything is thought out down to the smallest detail: hydromassage tub on the terrace, panoramic sauna, swimming pool, fully equipped kitchen, helipad 500 meters away.