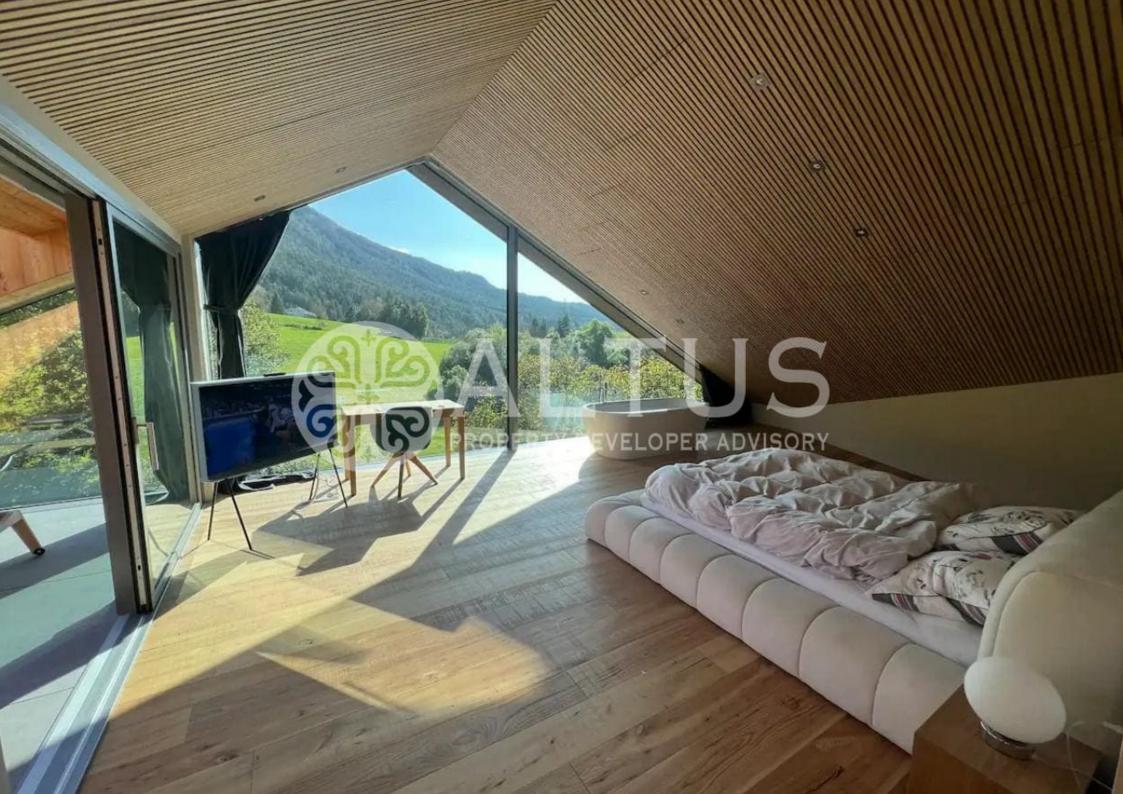

## Description

Modern villa in Alpine style in the picturesque area of the Dolomites with a view of the Sciliar. Only natural materials were used for decoration: wood, stone, large panoramic windows.

Here everything is thought out down to the smallest detail: hydromassage tub on the terrace, panoramic sauna, swimming pool, fully equipped kitchen, helipad 500 meters away.

The villa has 5 bedrooms and 5 bathrooms and can accommodate up to 12 guests.

Contact:

+39 055 802 9533
info@altusrealty.it
Piazza della Repubblica, 6, 50123 Firenze Fl

@www.altusrealty.it