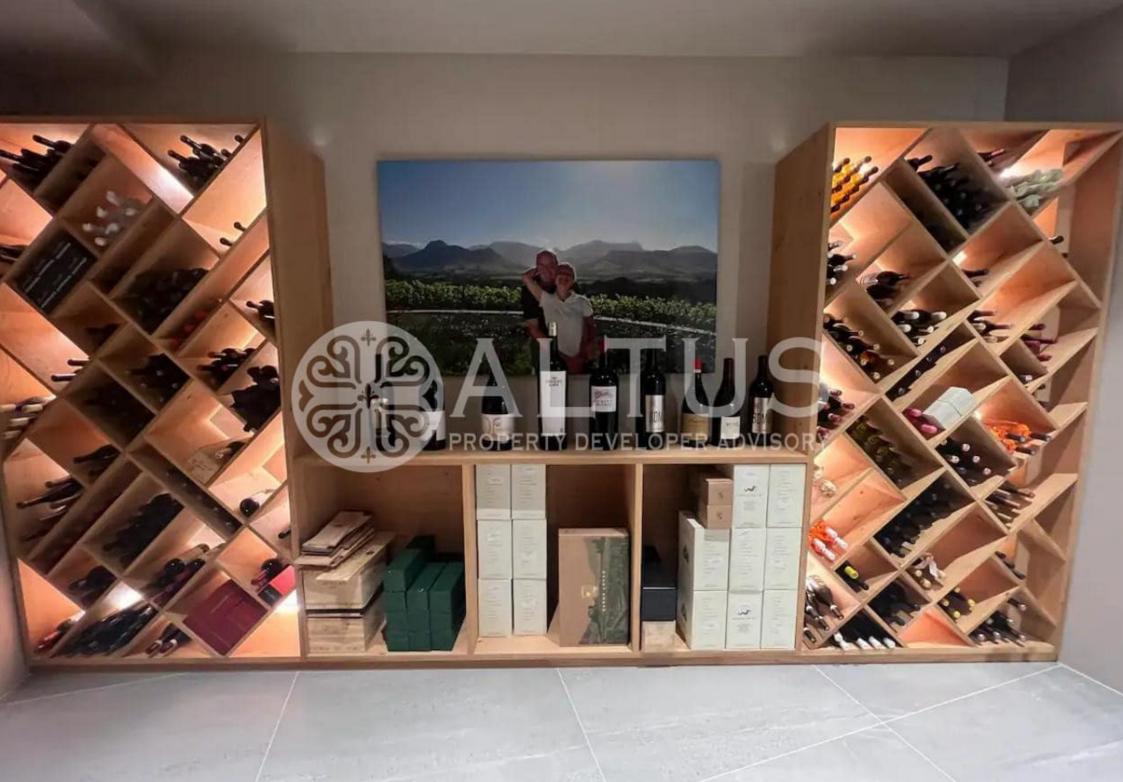

## Description

Modern villa in Alpine style in the picturesque area of the Dolomites with a view of the Sciliar. Only natural materials were used for decoration: wood, stone, large panoramic windows.

Here everything is thought out down to the smallest detail: hydromassage tub on the terrace, panoramic sauna, swimming pool, fully equipped kitchen, helipad 500 meters away.