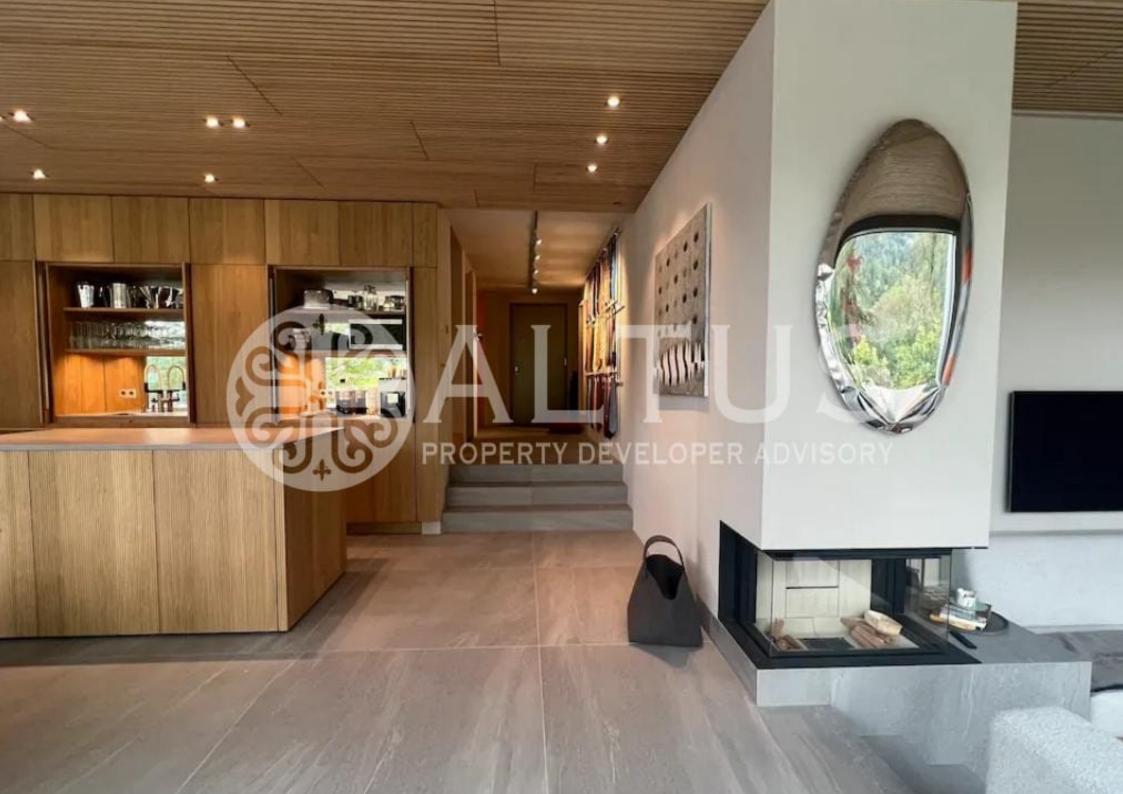

## Description

Modern villa in Alpine style in the picturesque area of the Dolomites with a view of the Sciliar. Only natural materials were used for decoration: wood, stone, large panoramic windows.

Here everything is thought out down to the smallest detail: hydromassage tub on the terrace, panoramic sauna, swimming pool, fully equipped kitchen, helipad 500 meters away.