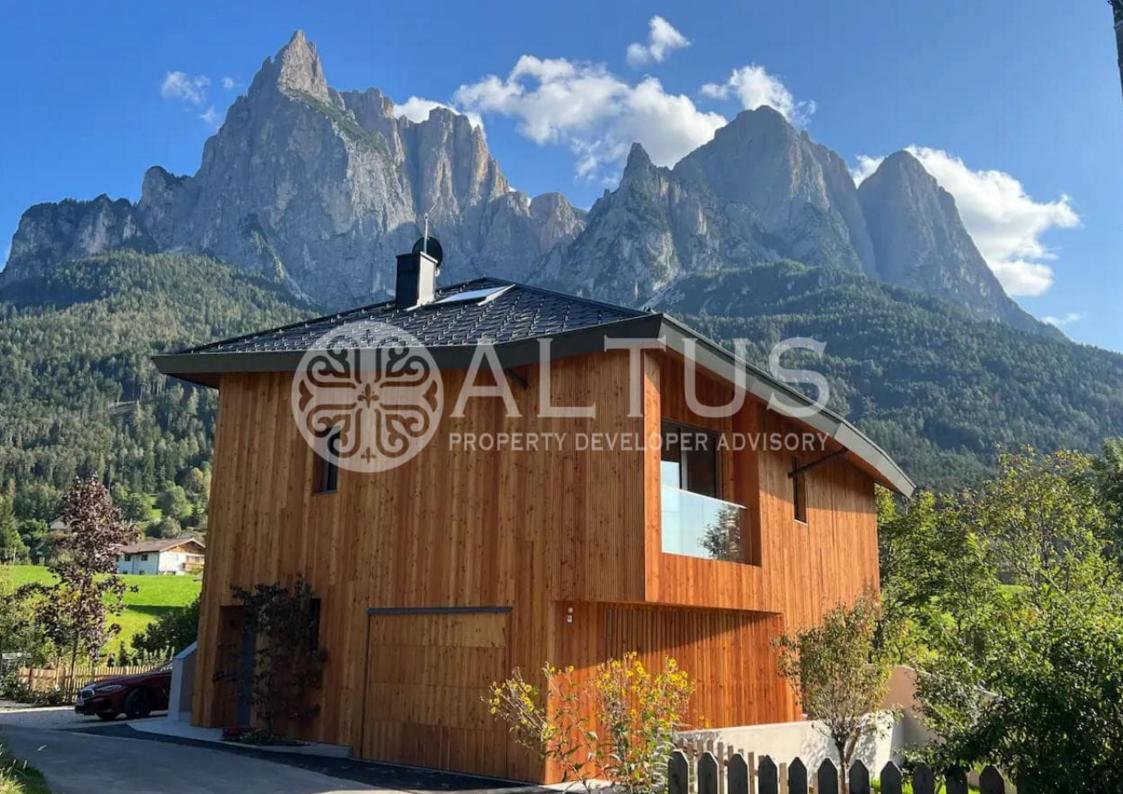

## VILLA WITH VIEW OF SCHLERN IN THE DOLOMITES

SIUSI ALLO SCILIAR, CASTELROTTO, SALTO-SCILIAR

## Description

Modern villa in Alpine style in the picturesque area of the Dolomites with a view of the Sciliar. Only natural materials were used for decoration: wood, stone, large panoramic windows.

Here everything is thought out down to the smallest detail: hydromassage tub on the terrace, panoramic sauna, swimming pool, fully equipped kitchen, helipad 500 meters away.