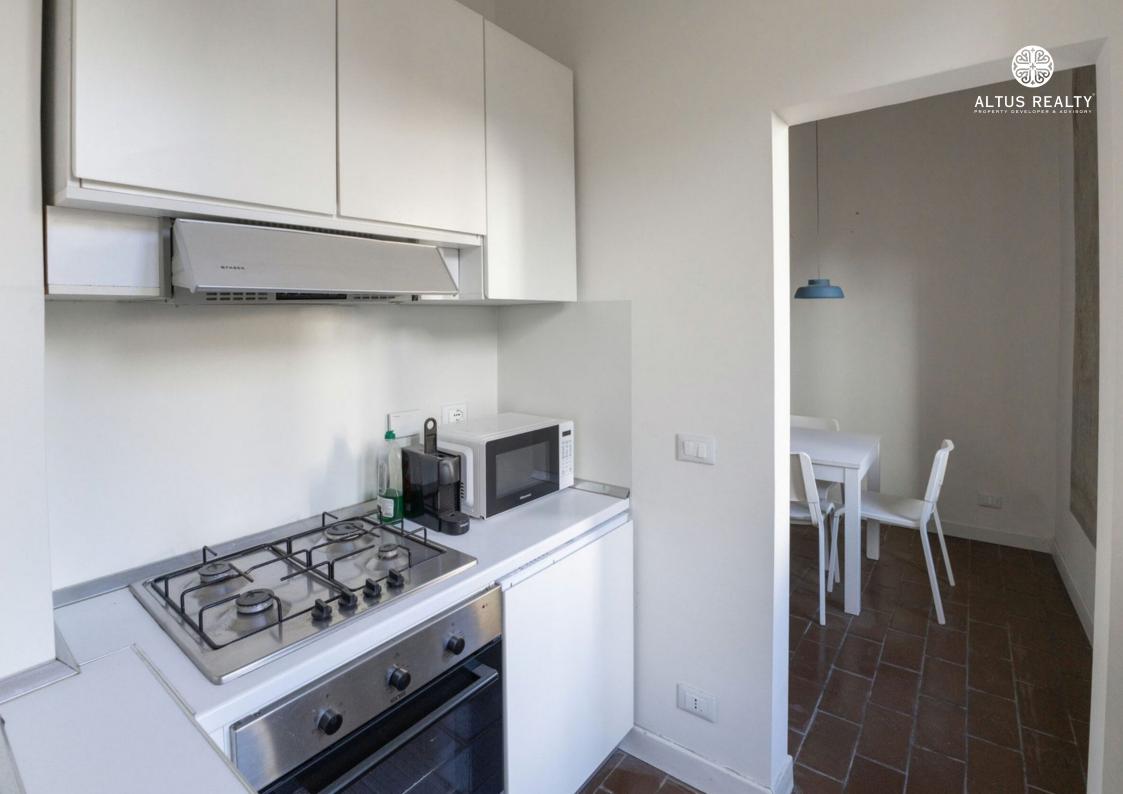

The apartment, completely renovated, offers a practical and functional space. The entryway leads to a recently updated kitchen. The entire apartment has benefited from a complete restoration, ensuring a contemporary and welcoming environment.