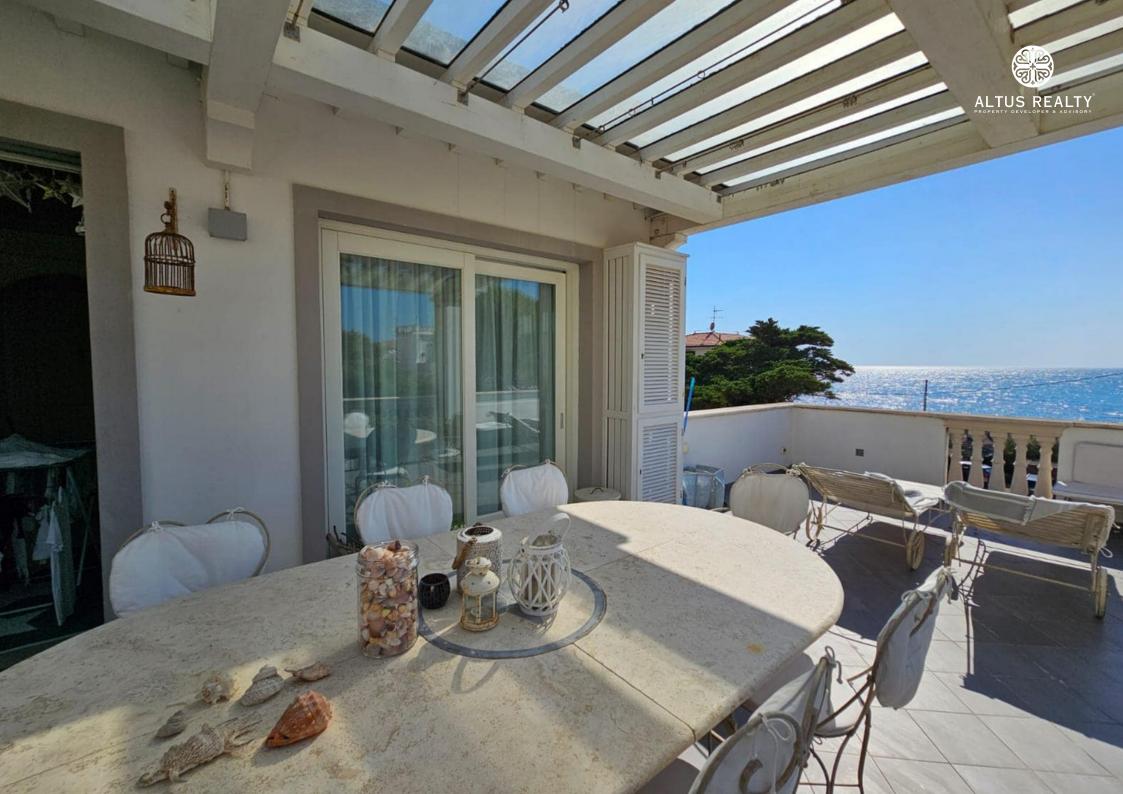

## **Description**

St. Vincent beautiful location in pedestrian area 30 m from the beach and close to all services.

Elegant sea view penthouse composed of large living area with access to the equipped terrace hallway sleeping area with two bedrooms, one with sea view and large windowed bathroom, beautiful common areas and parking spaces complete the property.

Valuable property with only 5 units. All in excellent condition.