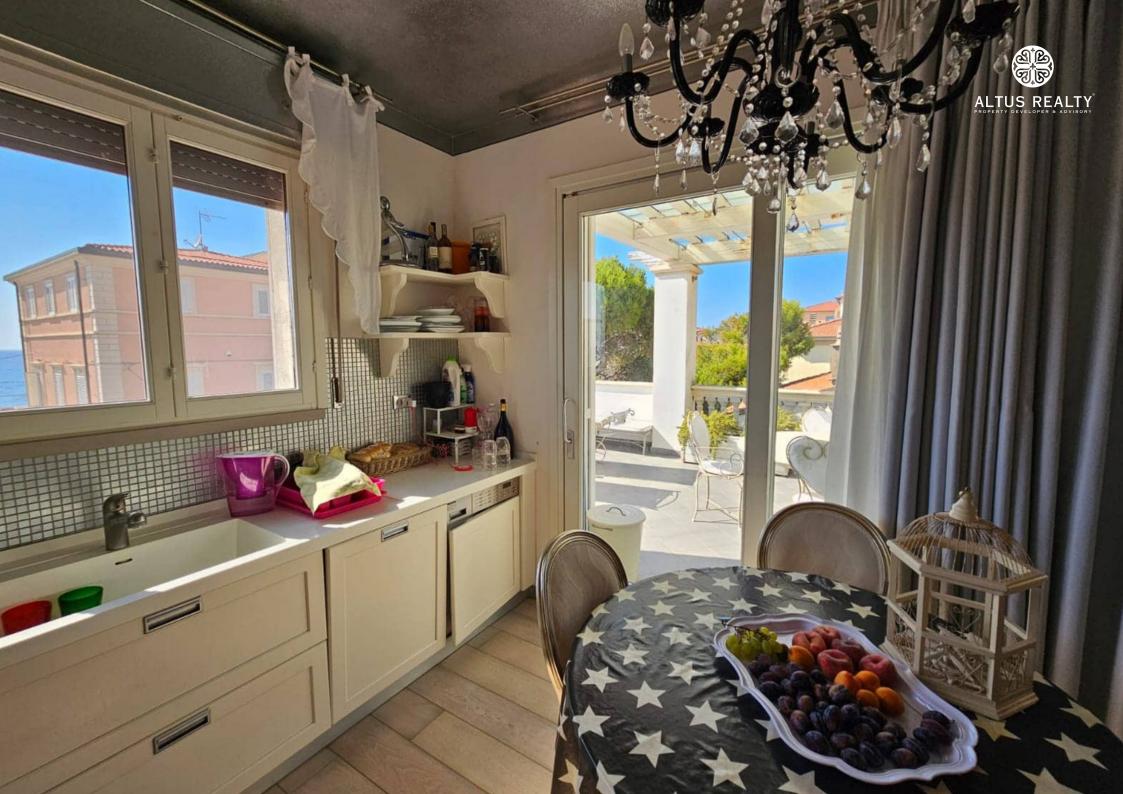

## **Description**

St. Vincent beautiful location in pedestrian area 30 m from the beach and close to all services.

Elegant sea view penthouse composed of large living area with access to the equipped terrace hallway sleeping area with two bedrooms, one with sea view and large windowed bathroom, beautiful common areas and parking spaces complete the property.

Valuable property with only 5 units. All in excellent condition.