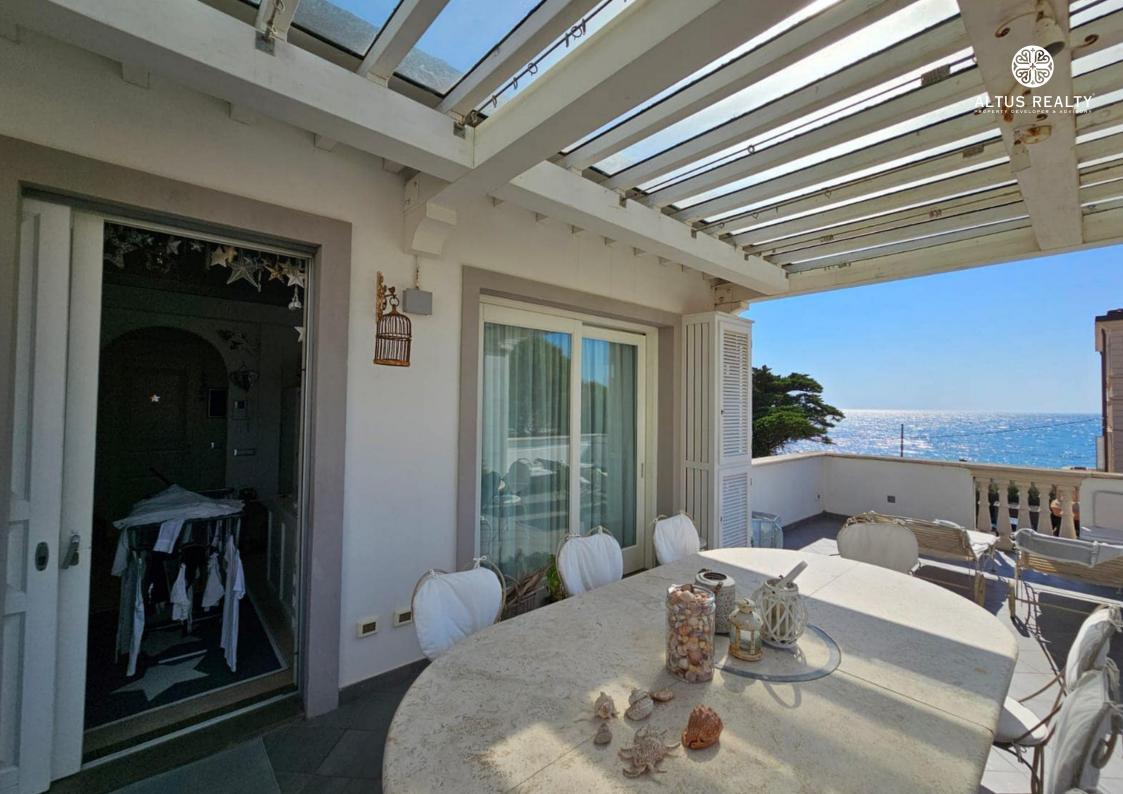

## PENTHOUSE WITH SEA VIEW TERRACE

VIA SICILIA, SAN VINCENZO, LIVORNO

## **Description**

St. Vincent beautiful location in pedestrian area 30 m from the beach and close to all services.

Elegant sea view penthouse composed of large living area with access to the equipped terrace hallway sleeping area with two bedrooms, one with sea view and large windowed bathroom, beautiful common areas and parking spaces complete the property.