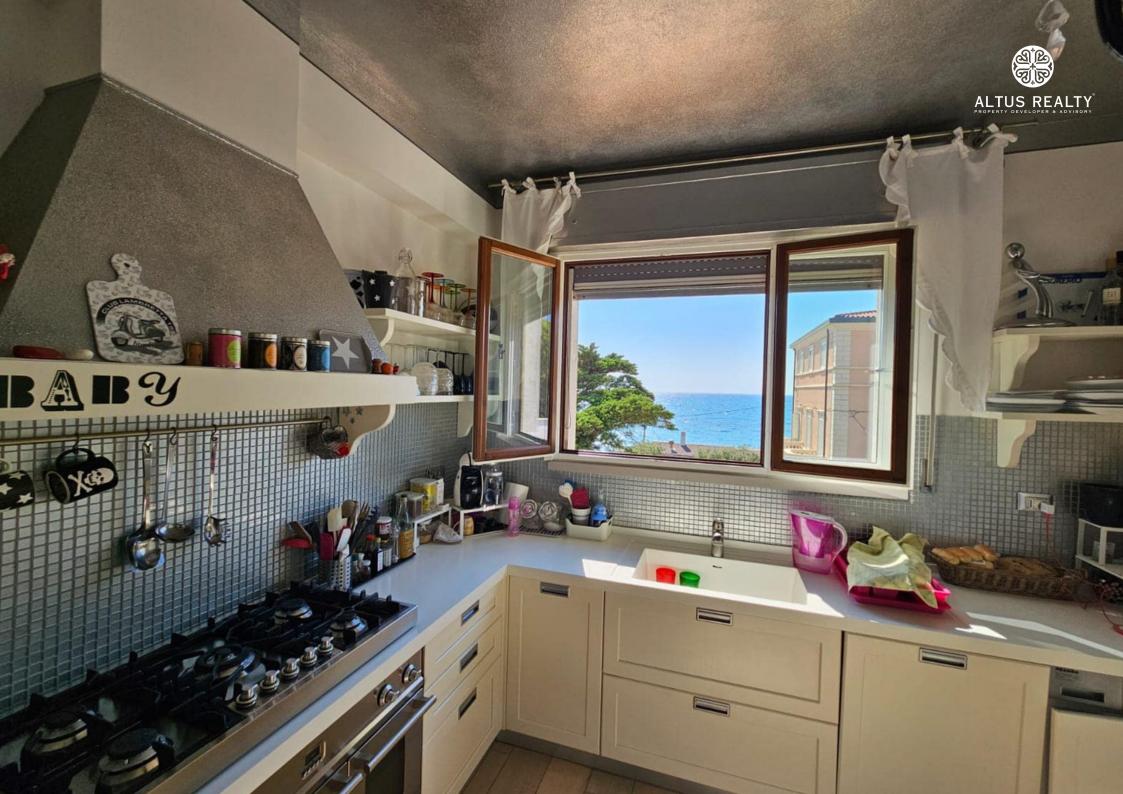

## **Description**

St. Vincent beautiful location in pedestrian area 30 m from the beach and close to all services.

Elegant sea view penthouse composed of large living area with access to the equipped terrace hallway sleeping area with two bedrooms, one with sea view and large windowed bathroom, beautiful common areas and parking spaces complete the property.