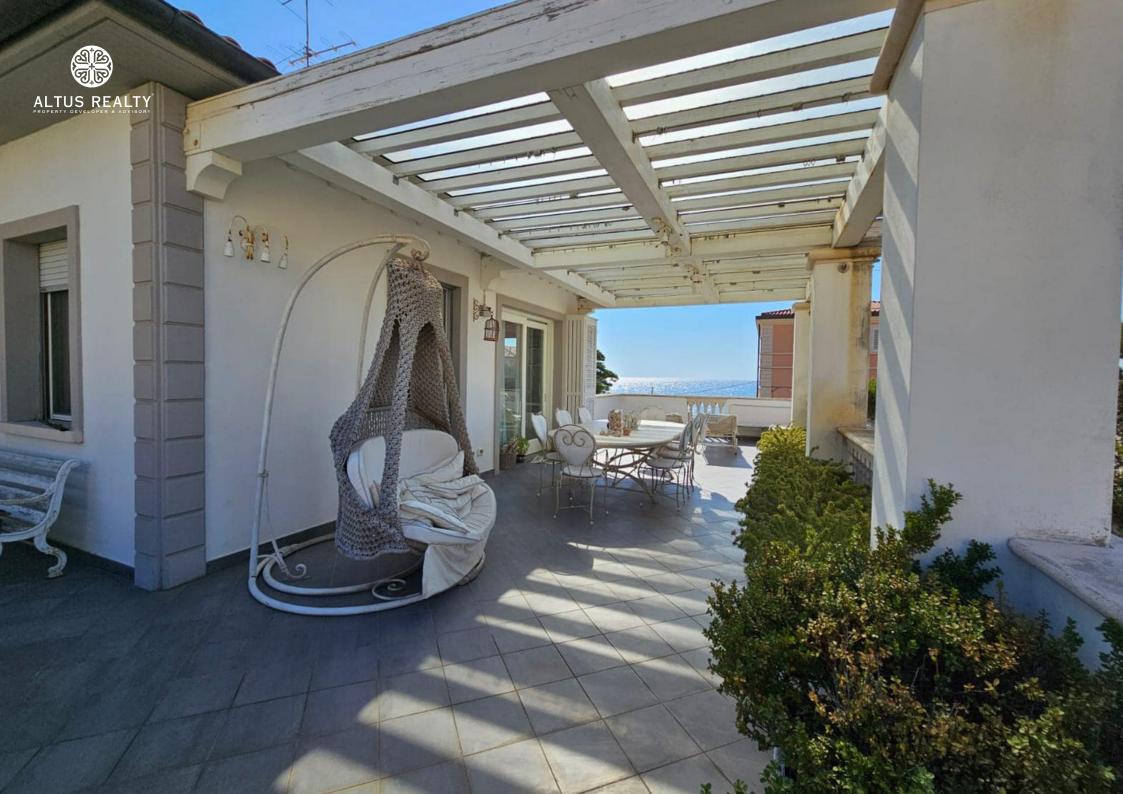

## **Description**

St. Vincent beautiful location in pedestrian area 30 m from the beach and close to all services.

Elegant sea view penthouse composed of large living area with access to the equipped terrace hallway sleeping area with two bedrooms, one with sea view and large windowed bathroom, beautiful common areas and parking spaces complete the property.

Valuable property with only 5 units. All in excellent condition.