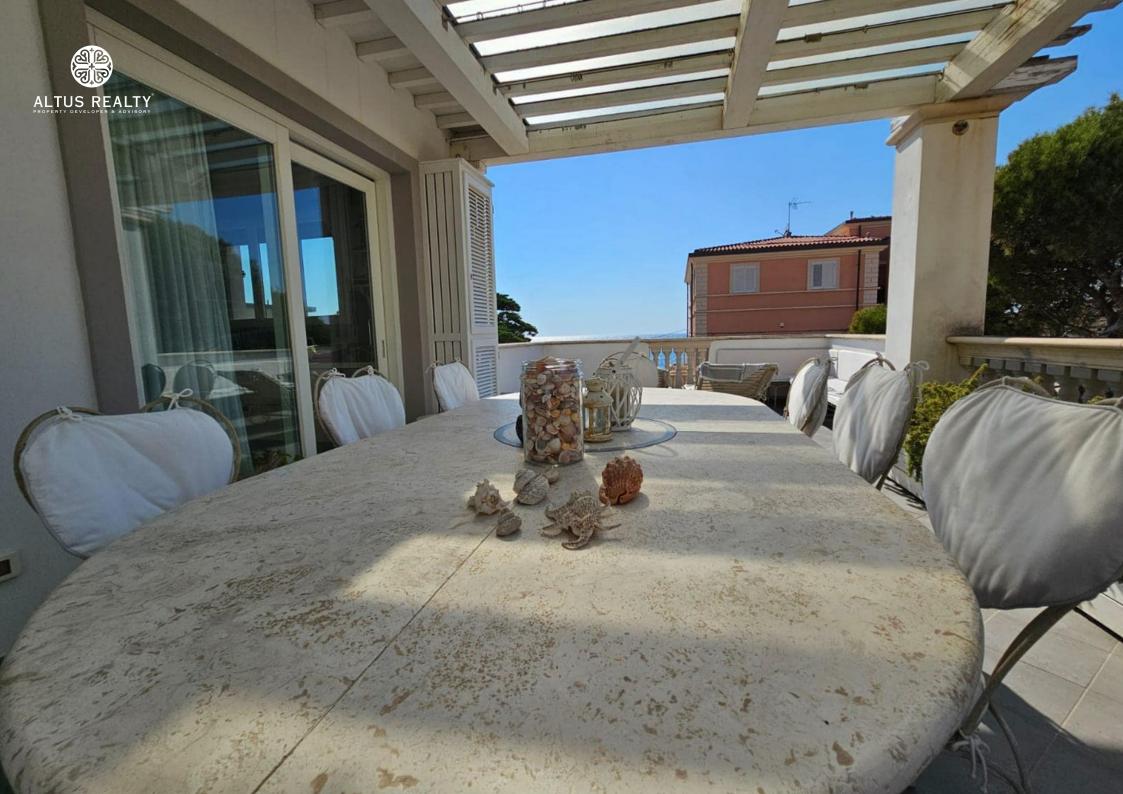

## **Description**

St. Vincent beautiful location in pedestrian area 30 m from the beach and close to all services.

Elegant sea view penthouse composed of large living area with access to the equipped terrace hallway sleeping area with two bedrooms, one with sea view and large windowed bathroom, beautiful common areas and parking spaces complete the property.

Valuable property with only 5 units. All in excellent condition.