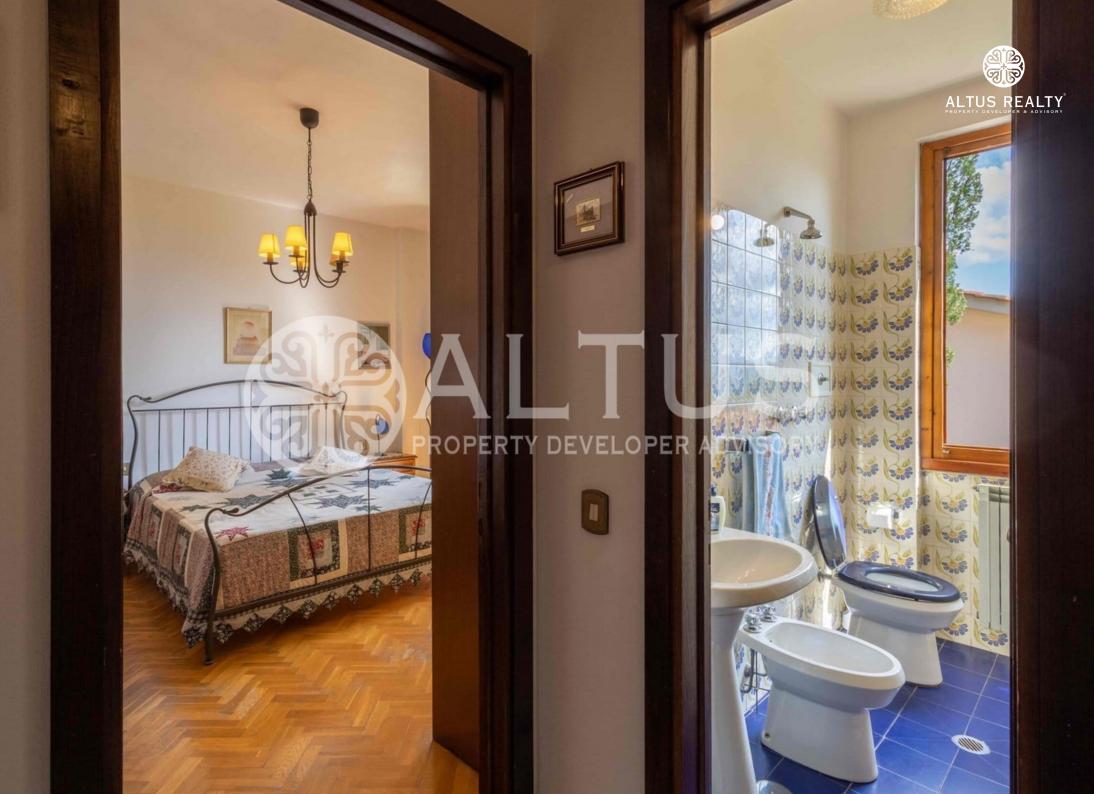

The main entrance and driveway are shared with a single tenant. Its southern exposure enjoys the sun for most of the day making it very bright. The property consists of 3 entrances, the main body is composed of an entrance hall, living room, kitchen with balcony overlooking the surrounding hills and its own garden, 2 double bedrooms with 2 bathrooms with windows and a storage room. The internal stairs lead to a single open space which can offer different uses including a bathroom. The loggia of approximately 30 m2 with the garden decorated with ornamental plants and flowers completes the apartment offering a delightful, very pleasant outdoor space. There is an adjoining cellar in the basement and a garage. The property is in a good state of conservation, the systems are autonomous with methane. A public service stop and basic necessities can be reached within a few steps on foot.