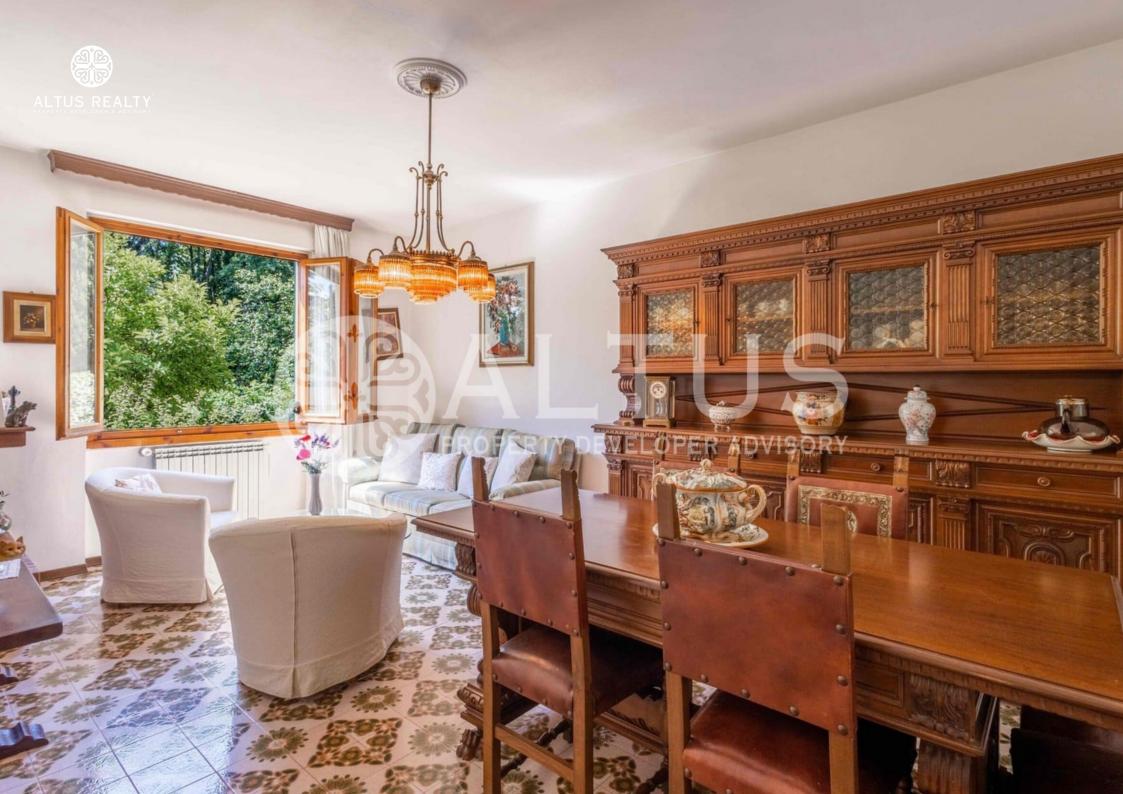

The main entrance and driveway are shared with a single tenant. Its southern exposure enjoys the sun for most of the day making it very bright. The property consists of 3 entrances, the main body is composed of an entrance hall, living room, kitchen with balcony overlooking the surrounding hills and its own garden, 2 double bedrooms with 2 bathrooms with windows and a storage room. The internal stairs lead to a single open space which can offer different uses including a bathroom. The loggia of approximately 30 m2 with the garden decorated with ornamental plants and flowers completes the apartment offering a delightful, very pleasant outdoor space. There is an adjoining cellar in the basement and a garage. The property is in a good state of conservation, the systems are autonomous with methane. A public service stop and basic necessities can be reached within a few steps on foot.