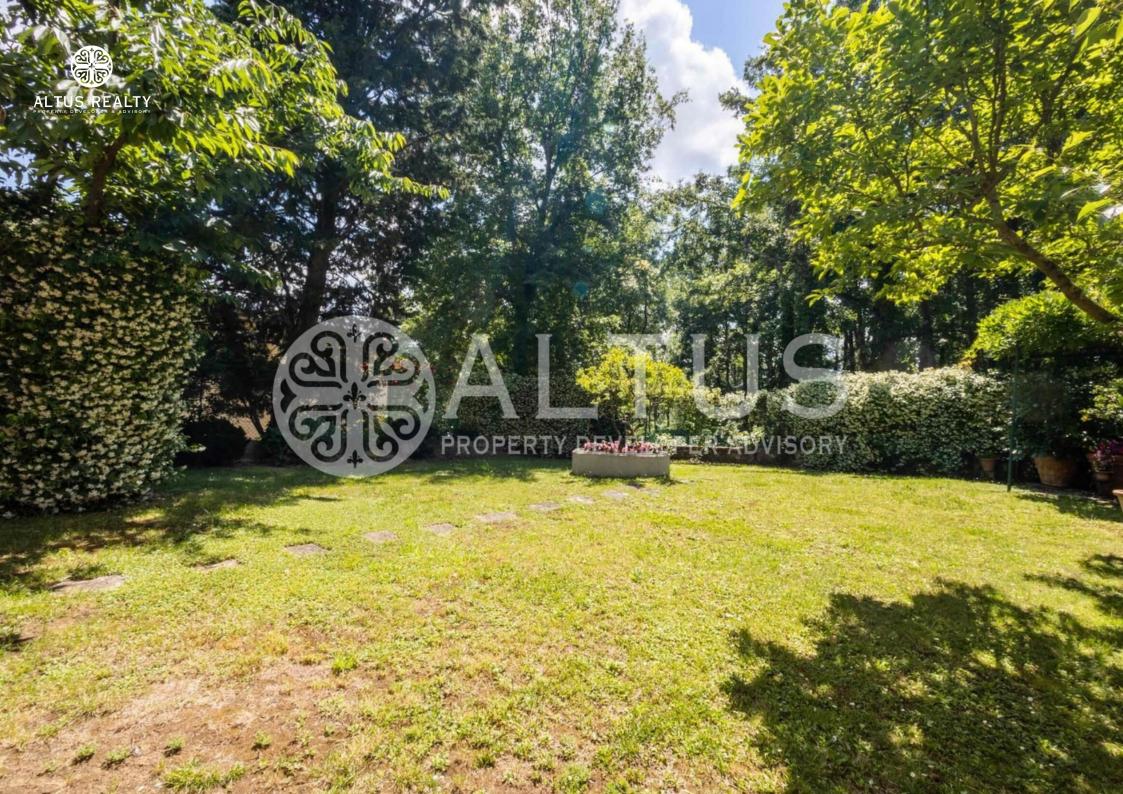

The main entrance and driveway are shared with a single tenant. Its southern exposure enjoys the sun for most of the day making it very bright. The property consists of 3 entrances, the main body is composed of an entrance hall, living room, kitchen with balcony overlooking the surrounding hills and its own garden, 2 double bedrooms with 2 bathrooms with windows and a storage room. The internal stairs lead to a single open space which can offer different uses including a bathroom. The loggia of approximately 30 m2 with the garden decorated with ornamental plants and flowers completes the apartment offering a delightful, very pleasant outdoor space. There is an adjoining cellar in the basement and a garage. The property is in a good state of conservation, the systems are autonomous with methane. A public service stop and basic necessities can be reached within a few steps on foot.