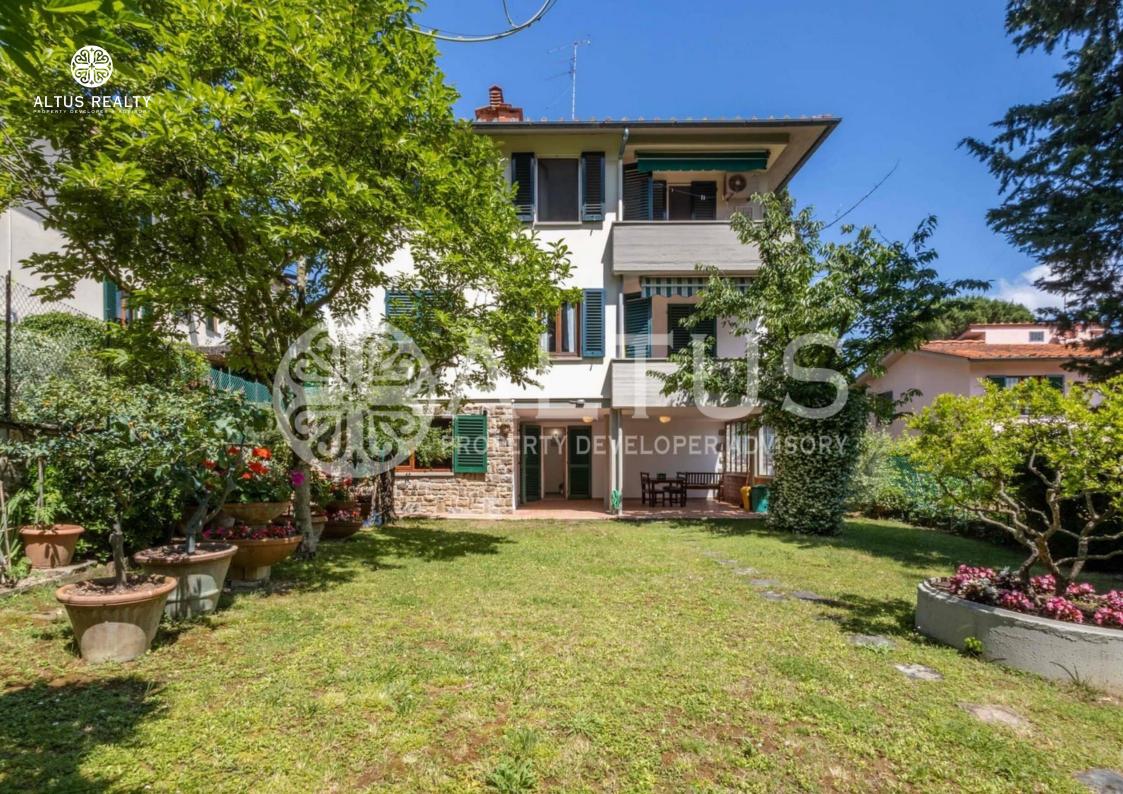

## **Description**

In the Municipality of Fiesole in the Montebeni area, in a dead-end street in the greenery, apartment on 2 levels of approximately 150 m2 with a private garden of 100 m2. It is just 8 minutes away from the historic center of Fiesole and it is also possible to arrive from the Campo di Marte area in Florence or from Settignano. The property belongs to a complex consisting of 4 residential units.

The main entrance and driveway are shared with a single tenant. Its southern exposure enjoys the sun for most of the day making it very bright. The property consists of 3 entrances, the main body is composed of an entrance hall, living room, kitchen with balcony overlooking the surrounding hills and its own garden, 2 double bedrooms with 2 bathrooms with windows and a storage room. The internal stairs lead to a single open space which can offer different uses including a bathroom. The loggia of approximately 30 m2 with the garden decorated with ornamental plants and flowers completes the apartment offering a delightful, very pleasant outdoor space. There is an adjoining cellar in the basement and a garage. The property is in a good state of conservation, the systems are autonomous with methane. A public service stop and basic necessities can be reached within a few steps on foot.