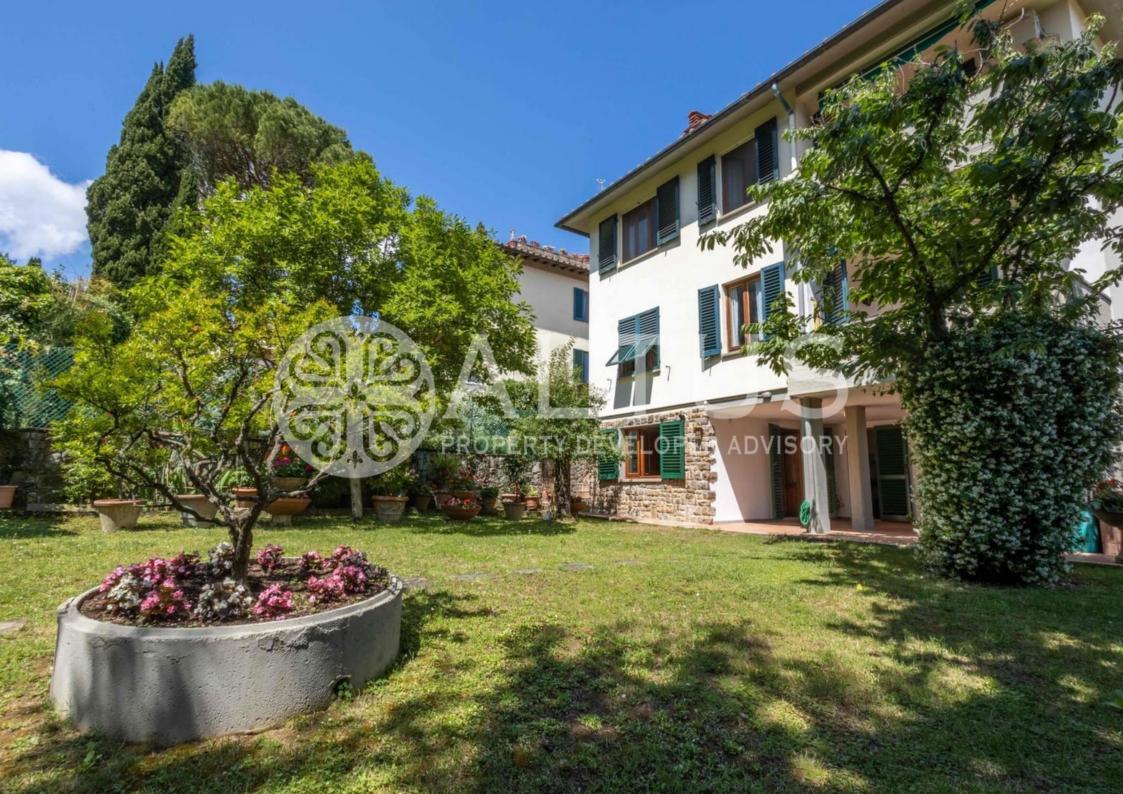

## **Description**

In the Municipality of Fiesole in the Montebeni area, in a dead-end street in the greenery, apartment on 2 levels of approximately 150 m2 with a private garden of 100 m2. It is just 8 minutes away from the historic center of Fiesole and it is also possible to arrive from the Campo di Marte area in Florence or from Settignano. The property belongs to a complex consisting of 4 residential units.

The main entrance and driveway are shared with a single tenant. Its southern exposure enjoys the sun for most of the day making it very bright. The property consists of 3 entrances, the main body is composed of an entrance hall, living room, kitchen with balcony overlooking the surrounding hills and its own garden, 2 double bedrooms with 2 bathrooms with windows and a storage room. The internal stairs lead to a single open space which can offer different uses including a bathroom. The loggia of approximately 30 m2 with the garden decorated with ornamental plants and flowers completes the apartment offering a delightful, very pleasant outdoor space. There is an adjoining cellar in the basement and a garage. The property is in a good state of conservation, the systems are autonomous with methane. A public service stop and basic necessities can be reached within a few steps on foot.