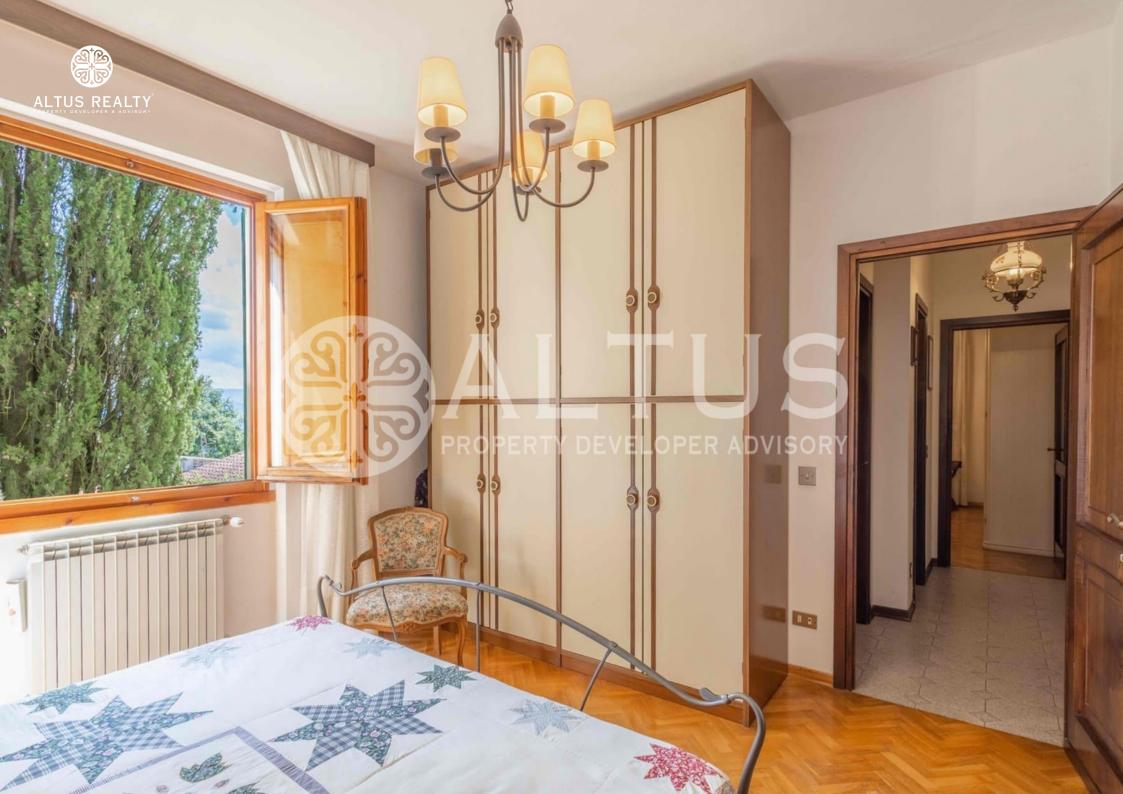

The main entrance and driveway are shared with a single tenant. Its southern exposure enjoys the sun for most of the day making it very bright. The property consists of 3 entrances, the main body is composed of an entrance hall, living room, kitchen with balcony overlooking the surrounding hills and its own garden, 2 double bedrooms with 2 bathrooms with windows and a storage room. The internal stairs lead to a single open space which can offer different uses including a bathroom. The loggia of approximately 30 m2 with the garden decorated with ornamental plants and flowers completes the apartment offering a delightful, very pleasant outdoor space. There is an adjoining cellar in the basement and a garage. The property is in a good state of conservation, the systems are autonomous with methane. A public service stop and basic necessities can be reached within a few steps on foot.