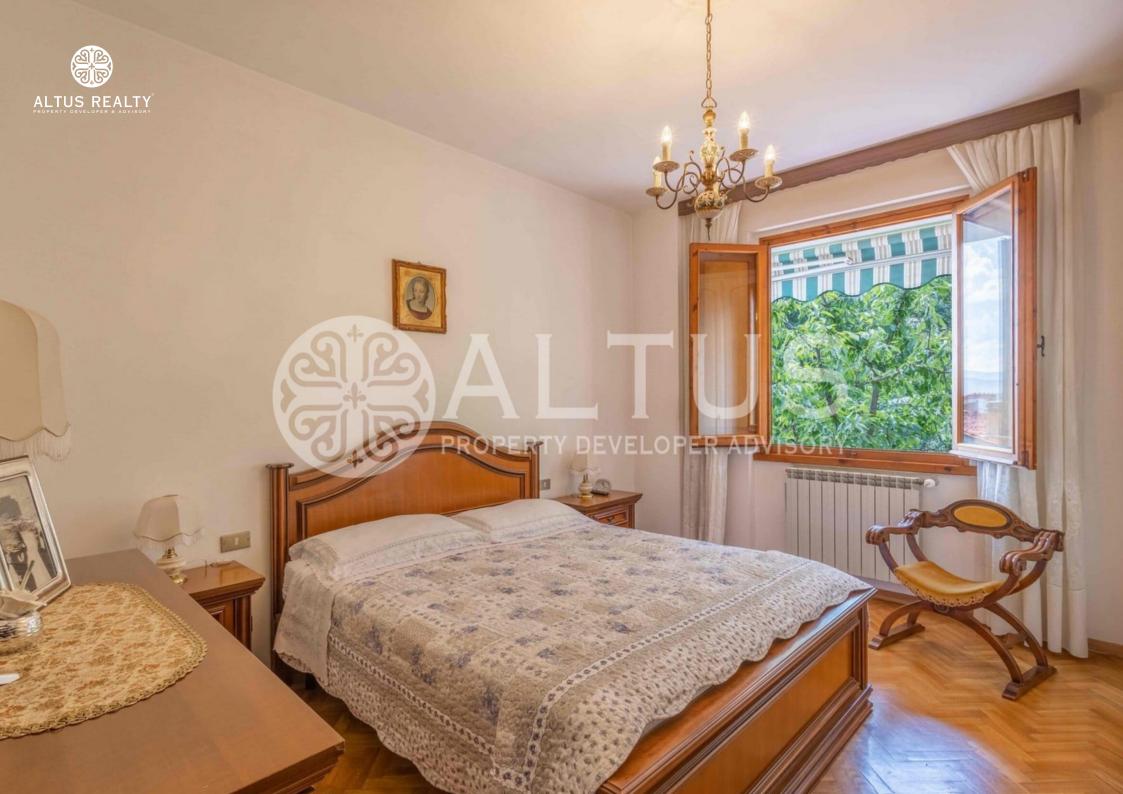

The main entrance and driveway are shared with a single tenant. Its southern exposure enjoys the sun for most of the day making it very bright. The property consists of 3 entrances, the main body is composed of an entrance hall, living room, kitchen with balcony overlooking the surrounding hills and its own garden, 2 double bedrooms with 2 bathrooms with windows and a storage room. The internal stairs lead to a single open space which can offer different uses including a bathroom. The loggia of approximately 30 m2 with the garden decorated with ornamental plants and flowers completes the apartment offering a delightful, very pleasant outdoor space. There is an adjoining cellar in the basement and a garage. The property is in a good state of conservation, the systems are autonomous with methane. A public service stop and basic necessities can be reached within a few steps on foot.