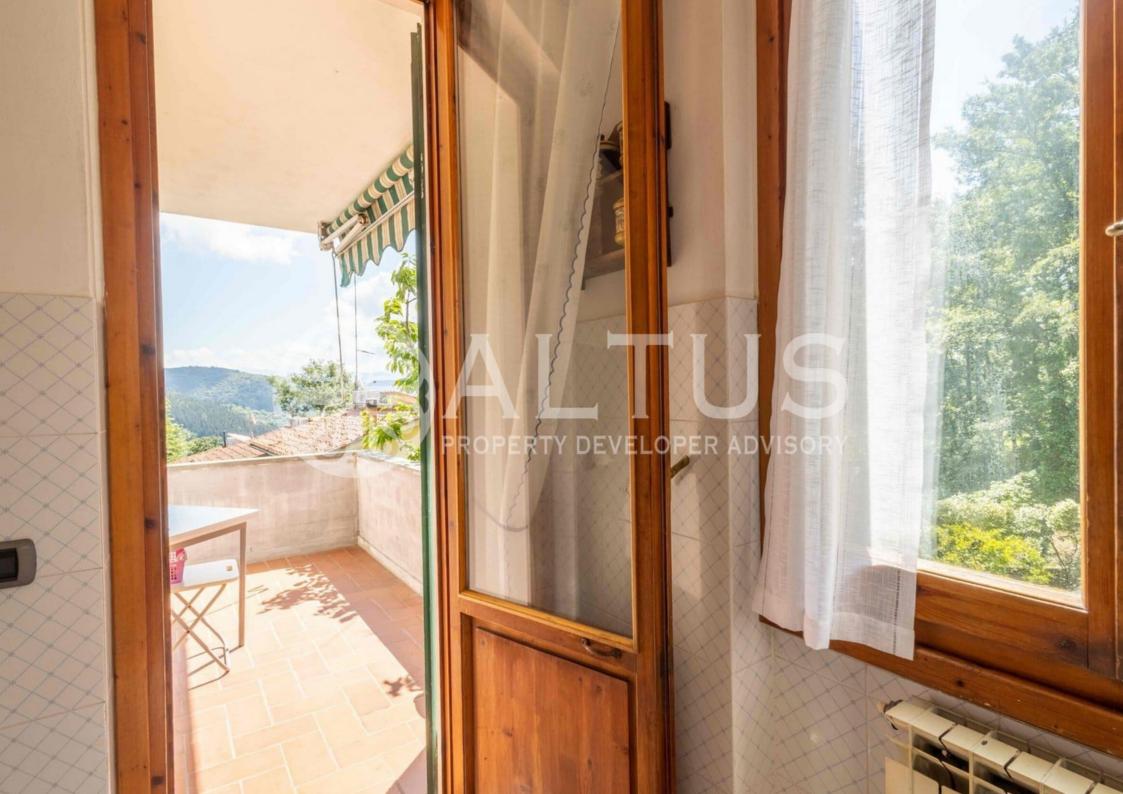

The main entrance and driveway are shared with a single tenant. Its southern exposure enjoys the sun for most of the day making it very bright. The property consists of 3 entrances, the main body is composed of an entrance hall, living room, kitchen with balcony overlooking the surrounding hills and its own garden, 2 double bedrooms with 2 bathrooms with windows and a storage room. The internal stairs lead to a single open space which can offer different uses including a bathroom. The loggia of approximately 30 m2 with the garden decorated with ornamental plants and flowers completes the apartment offering a delightful, very pleasant outdoor space. There is an adjoining cellar in the basement and a garage. The property is in a good state of conservation, the systems are autonomous with methane. A public service stop and basic necessities can be reached within a few steps on foot.