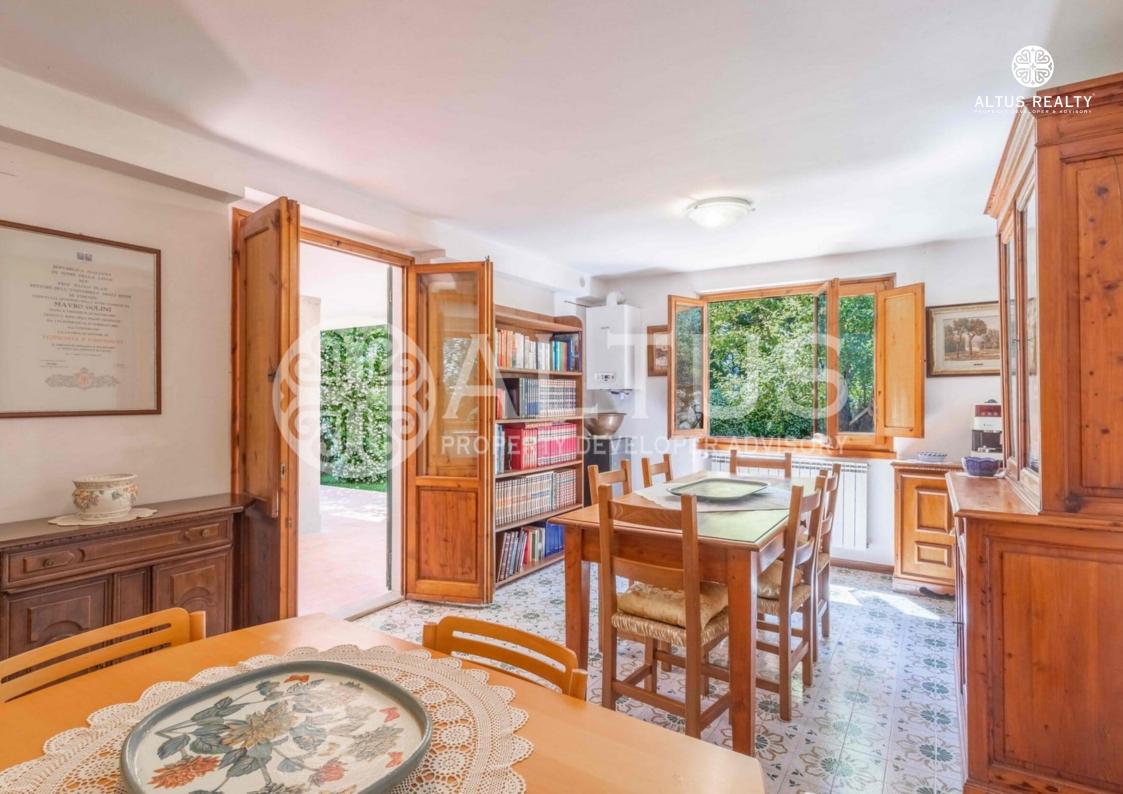

The main entrance and driveway are shared with a single tenant. Its southern exposure enjoys the sun for most of the day making it very bright. The property consists of 3 entrances, the main body is composed of an entrance hall, living room, kitchen with balcony overlooking the surrounding hills and its own garden, 2 double bedrooms with 2 bathrooms with windows and a storage room. The internal stairs lead to a single open space which can offer different uses including a bathroom. The loggia of approximately 30 m2 with the garden decorated with ornamental plants and flowers completes the apartment offering a delightful, very pleasant outdoor space. There is an adjoining cellar in the basement and a garage. The property is in a good state of conservation, the systems are autonomous with methane. A public service stop and basic necessities can be reached within a few steps on foot.