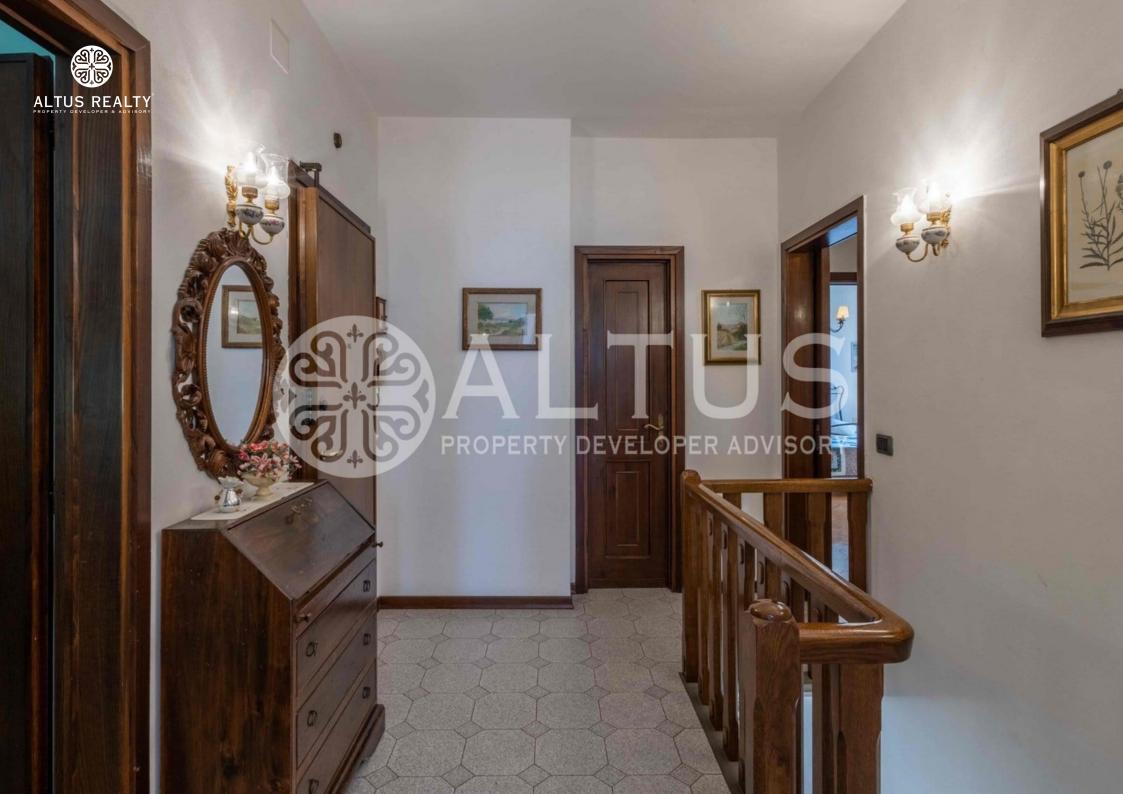

The main entrance and driveway are shared with a single tenant. Its southern exposure enjoys the sun for most of the day making it very bright. The property consists of 3 entrances, the main body is composed of an entrance hall, living room, kitchen with balcony overlooking the surrounding hills and its own garden, 2 double bedrooms with 2 bathrooms with windows and a storage room. The internal stairs lead to a single open space which can offer different uses including a bathroom. The loggia of approximately 30 m2 with the garden decorated with ornamental plants and flowers completes the apartment offering a delightful, very pleasant outdoor space. There is an adjoining cellar in the basement and a garage. The property is in a good state of conservation, the systems are autonomous with methane. A public service stop and basic necessities can be reached within a few steps on foot.