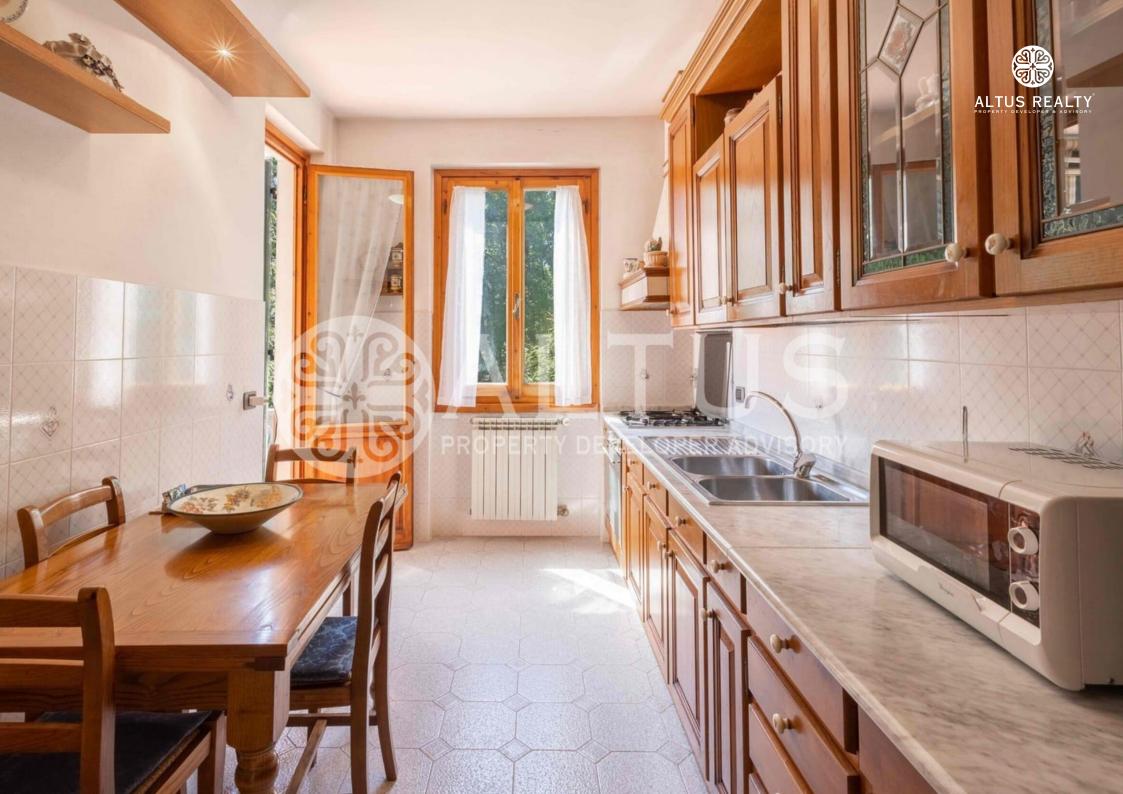

The main entrance and driveway are shared with a single tenant. Its southern exposure enjoys the sun for most of the day making it very bright. The property consists of 3 entrances, the main body is composed of an entrance hall, living room, kitchen with balcony overlooking the surrounding hills and its own garden, 2 double bedrooms with 2 bathrooms with windows and a storage room. The internal stairs lead to a single open space which can offer different uses including a bathroom. The loggia of approximately 30 m2 with the garden decorated with ornamental plants and flowers completes the apartment offering a delightful, very pleasant outdoor space. There is an adjoining cellar in the basement and a garage. The property is in a good state of conservation, the systems are autonomous with methane. A public service stop and basic necessities can be reached within a few steps on foot.