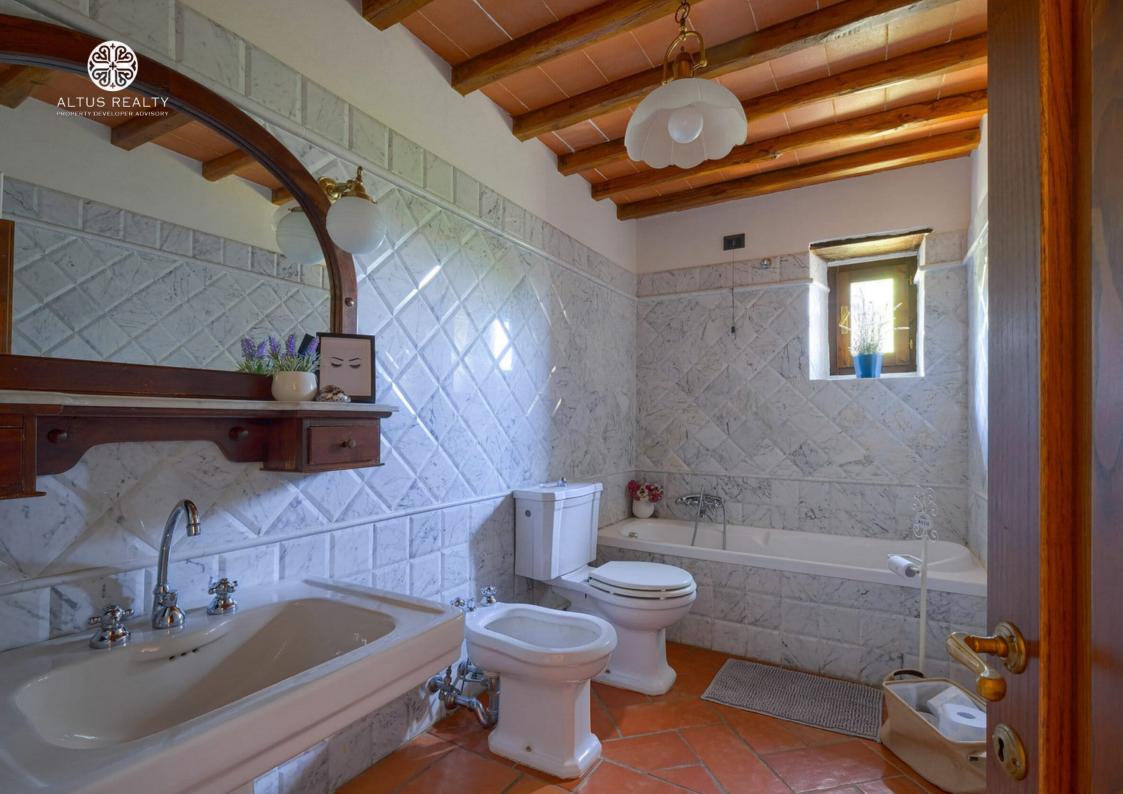

The house, which extends over approximately 300 m2 on two levels, is divided into three independent apartments with 2 to 3 bedrooms, each with its own entrance. The interiors are characterized by suggestive vaulted brick ceilings and wooden beams, typical of the Tuscan architectural tradition, which give a warm and welcoming atmosphere.