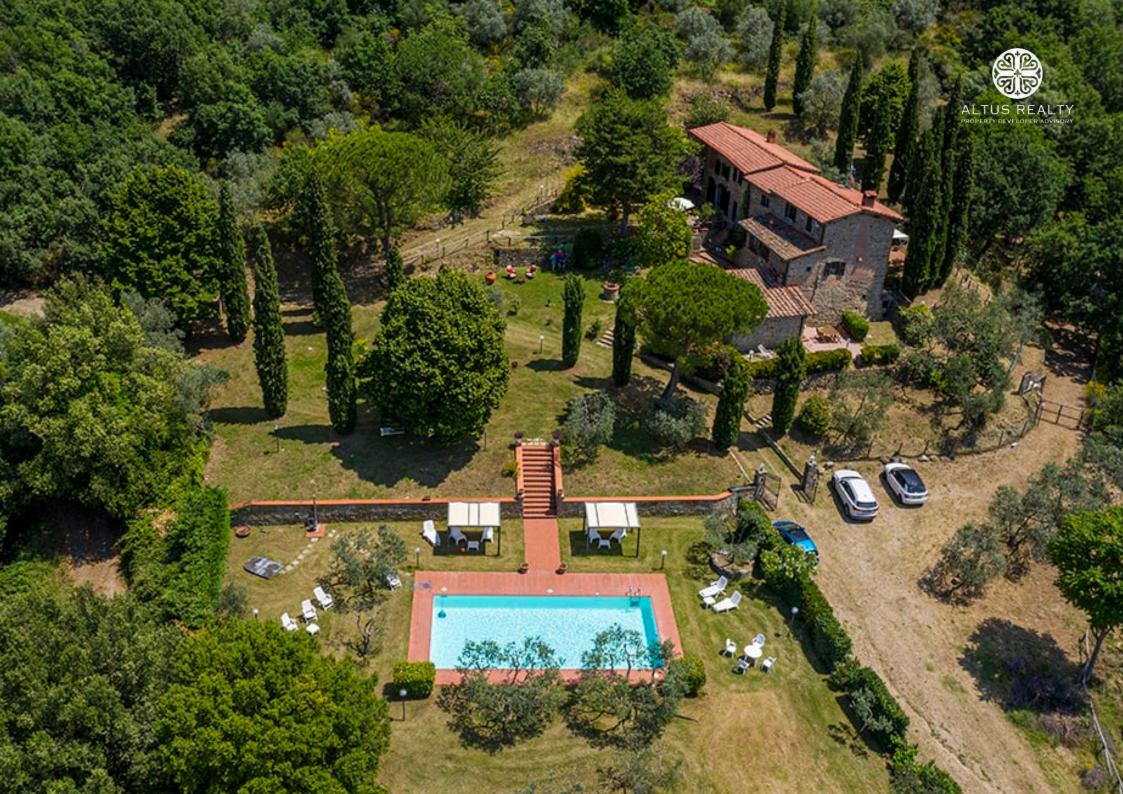

## Description

The Podere, an authentic residence from the 1500s immersed in the beauty of the Tuscan countryside, with one of the most spectacular views of Reggello which extends over the entire Valdarno valley. This enchanting farm, located just 10 km from The Mall Luxury Outlet, 20 minutes from the Firenze Sud exit

The house, which extends over approximately 300 m2 on two levels, is divided into three independent apartments with 2 to 3 bedrooms, each with its own entrance. The interiors are characterized by suggestive vaulted brick ceilings and wooden beams, typical of the Tuscan architectural tradition, which give a warm and welcoming atmosphere.

The entire recently renovated property lends itself to various uses both as a home and as a farmhouse and Bed & Breakfast. The property includes a 35m swimming pool, 10 hectares of land with an olive grove and a forest