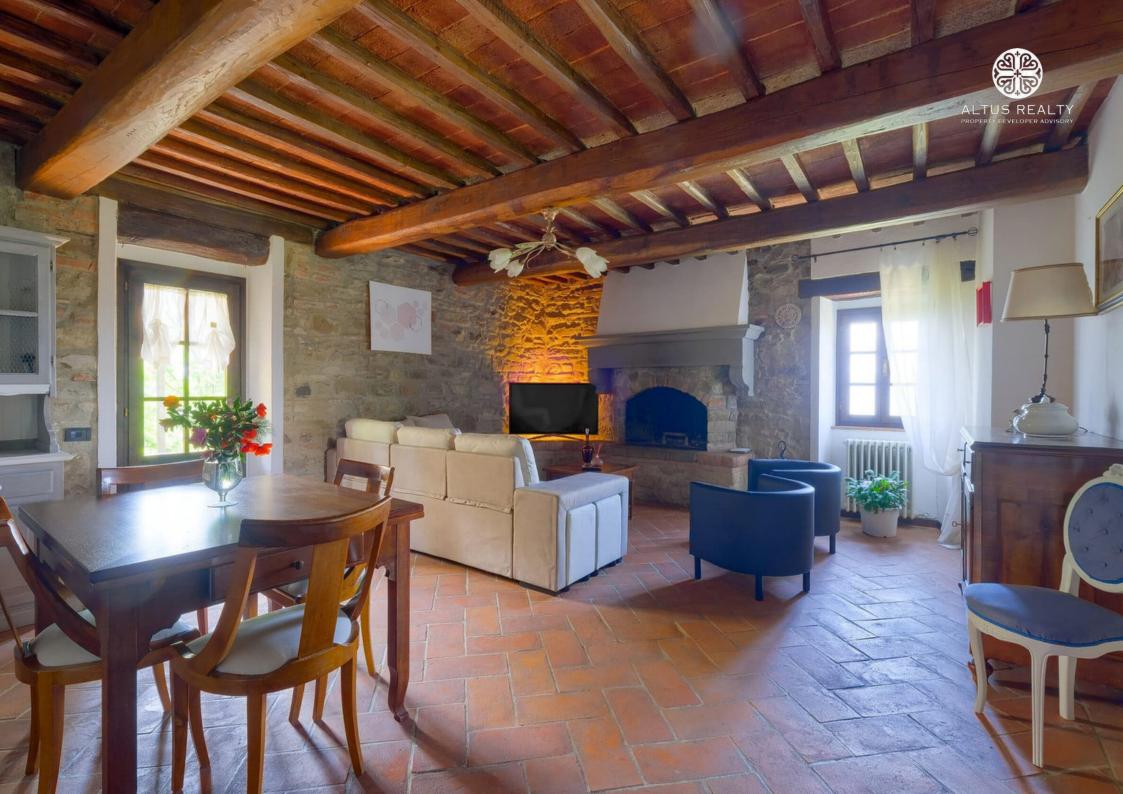

The house, which extends over approximately 300 m2 on two levels, is divided into three independent apartments with 2 to 3 bedrooms, each with its own entrance. The interiors are characterized by suggestive vaulted brick ceilings and wooden beams, typical of the Tuscan architectural tradition, which give a warm and welcoming atmosphere.

The entire recently renovated property lends itself to various uses both as a home and as a farmhouse and Bed & Breakfast. The property includes a 35m swimming pool, 10 hectares of land with an olive grove and a forest