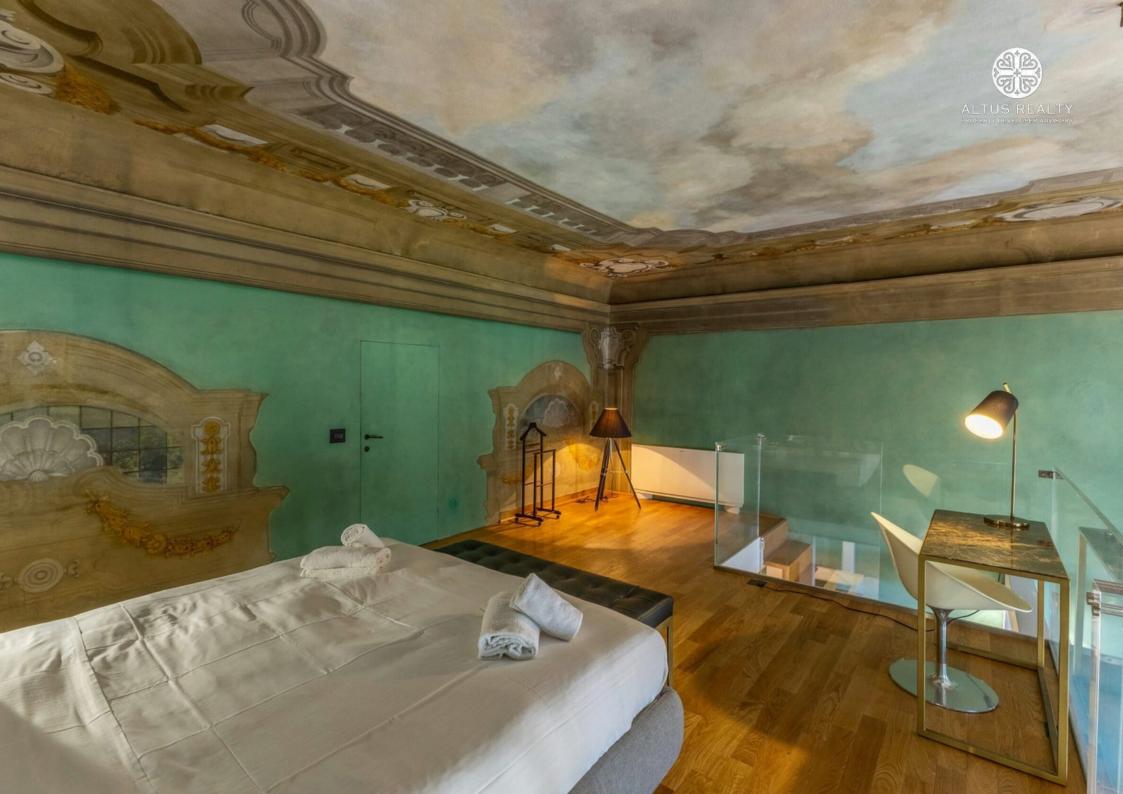

The flat, measuring approximately 120 square metres, is an open space with a loft, extraordinary in its finish and in the extreme beauty of the original frescoes, protected by the Sopraintendenza dei Beni Culturali, which adorn the walls and ceiling.

The large bedroom is located on the mezzanine

with a frescoed ceiling and access to a private area where there is a bathroom with a large shower and a walk-in wardrobe equipped with a small wall safe.

A second spacious bathroom and numerous elegantly finished wardrobes complete the flat.