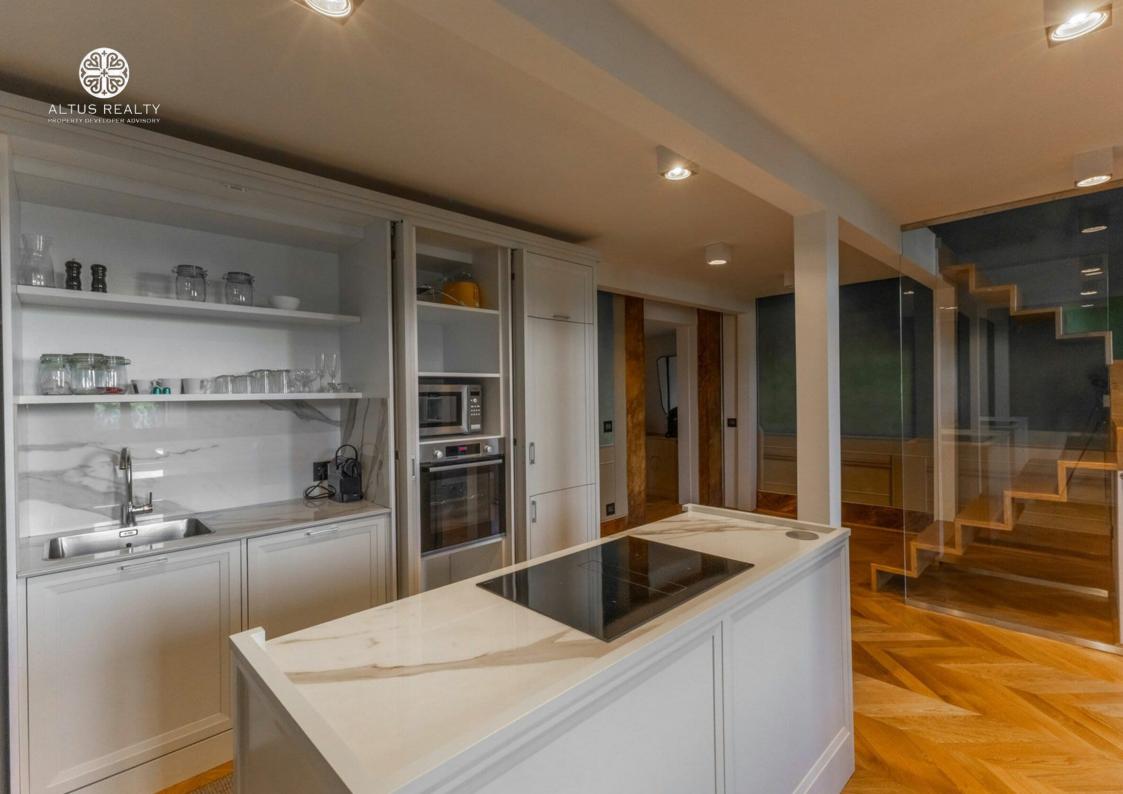

It consists of a spacious living/dining area, with an island and a fully equipped kitchen with high-level appliances.

The room is airy and bright, with two large windows with privileged views of the famous Botanical Garden, the Giardino dei Semplici.

There is air conditioning and state-of-the-art appliances in the service area.

Precious wood floors everywhere enhance the uniqueness of this loft which is the result of a very recent and careful renovation.