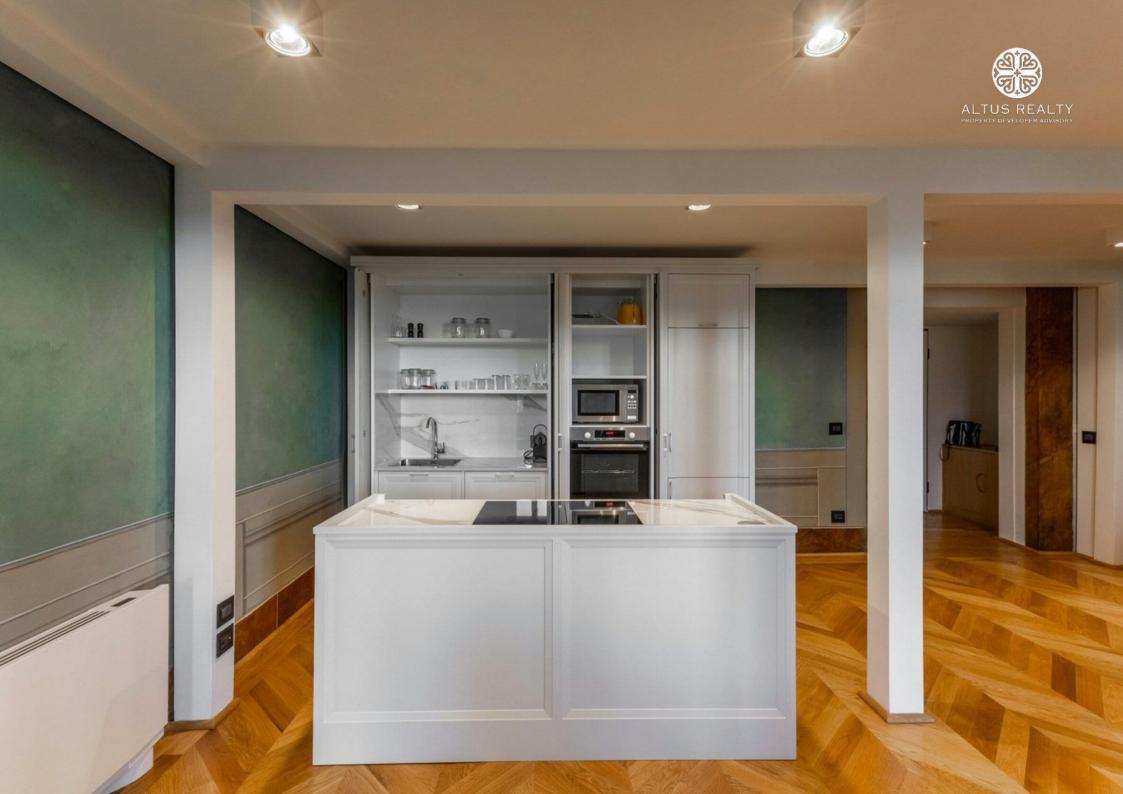

It consists of a spacious living/dining area, with an island and a fully equipped kitchen with high-level appliances.

The room is airy and bright, with two large windows with privileged views of the famous Botanical Garden, the Giardino dei Semplici.

There is air conditioning and state-of-the-art appliances in the service area.

Precious wood floors everywhere enhance the uniqueness of this loft which is the result of a very recent and careful renovation.