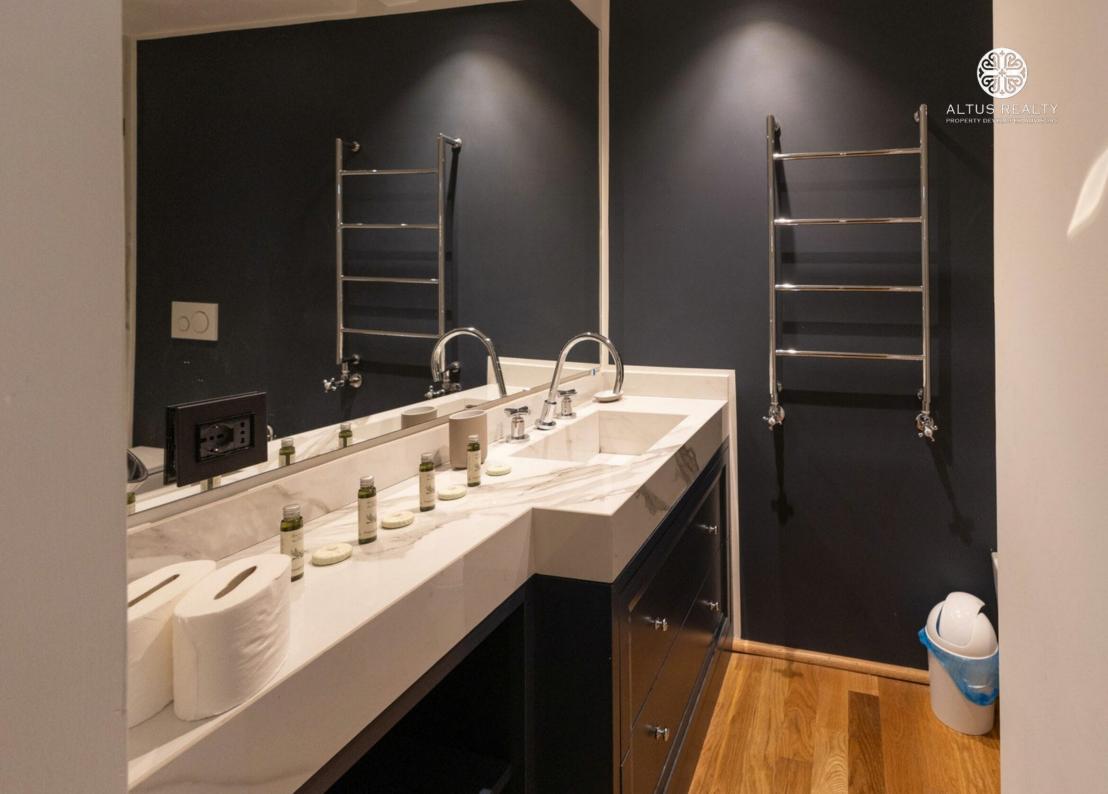

The large bedroom is located on the mezzanine

with a frescoed ceiling and access to a private area where there is a bathroom with a large shower and a walk-in wardrobe equipped with a small wall safe.

A second spacious bathroom and numerous elegantly finished wardrobes complete the flat.

There is air conditioning and state-of-the-art appliances in the service area.

Precious wood floors everywhere enhance the uniqueness of this loft which is the result of a very recent and careful renovation.