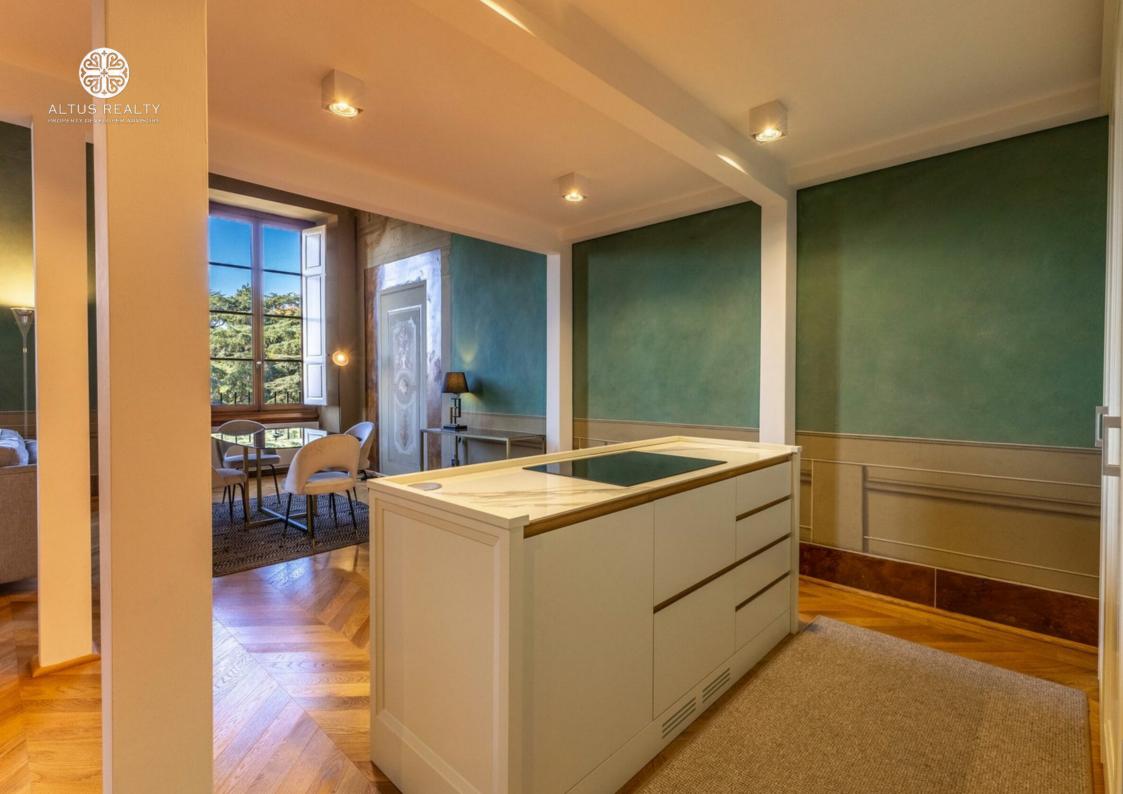

It consists of a spacious living/dining area, with an island and a fully equipped kitchen with high-level appliances.

The room is airy and bright, with two large windows with privileged views of the famous Botanical Garden, the Giardino dei Semplici.

There is air conditioning and state-of-the-art appliances in the service area.

Precious wood floors everywhere enhance the uniqueness of this loft which is the result of a very recent and careful renovation.