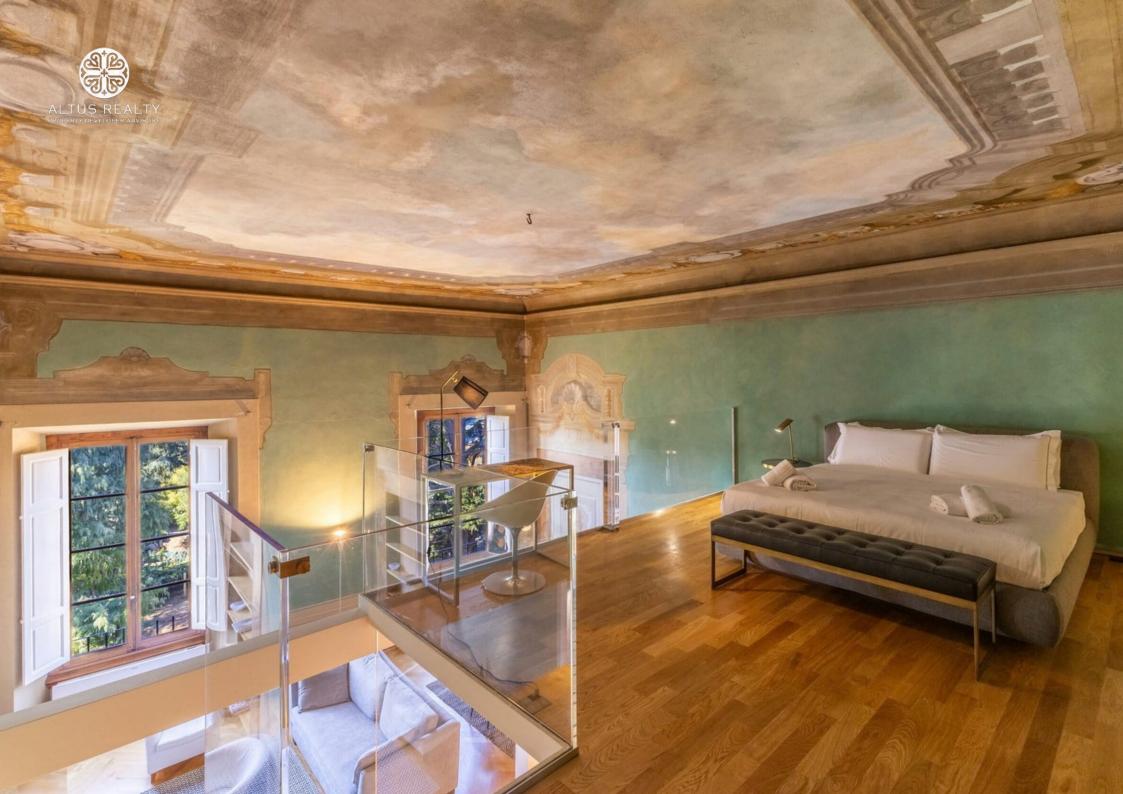

The flat, measuring approximately 120 square metres, is an open space with a loft, extraordinary in its finish and in the extreme beauty of the original frescoes, protected by the Sopraintendenza dei Beni Culturali, which adorn the walls and ceiling.

The large bedroom is located on the mezzanine

with a frescoed ceiling and access to a private area where there is a bathroom with a large shower and a walk-in wardrobe equipped with a small wall safe.

A second spacious bathroom and numerous elegantly finished wardrobes complete the flat.