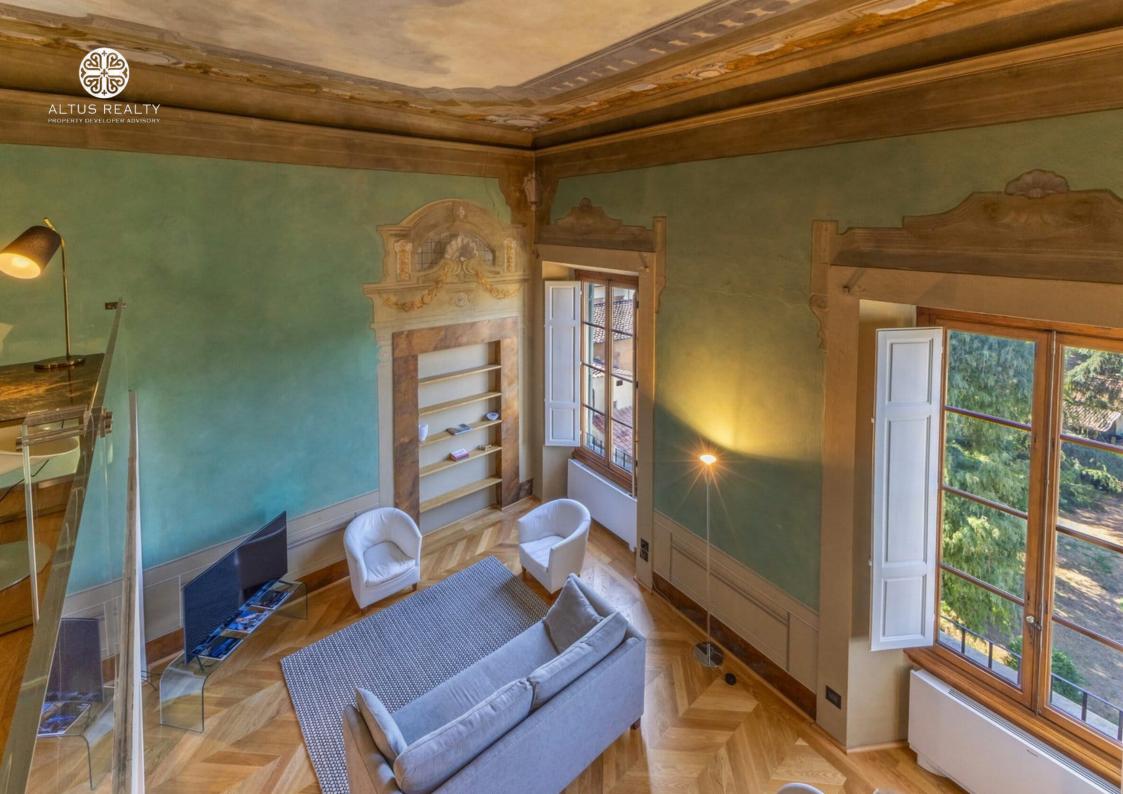

The flat, measuring approximately 120 square metres, is an open space with a loft, extraordinary in its finish and in the extreme beauty of the original frescoes, protected by the Sopraintendenza dei Beni Culturali, which adorn the walls and ceiling.

It consists of a spacious living/dining area, with an island and a fully equipped kitchen with high-level appliances.

The room is airy and bright, with two large windows with privileged views of the famous Botanical Garden, the Giardino dei Semplici.

There is air conditioning and state-of-the-art appliances in the service area.

Precious wood floors everywhere enhance the uniqueness of this loft which is the result of a very recent and careful renovation.

You can enjoy privacy and tranquillity rare to find in such a central location, also because you can take advantage of the condominium park, a wonderful Italian garden with century-old plants.

Concierge service.