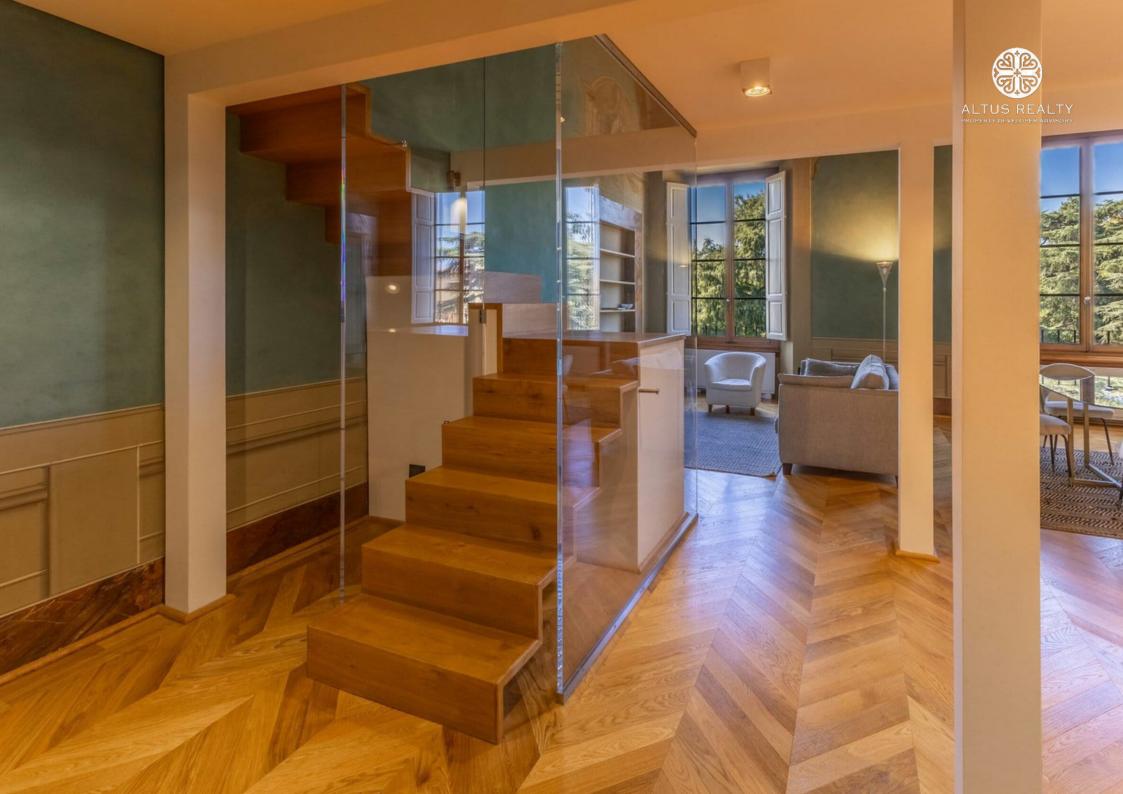

The flat, measuring approximately 120 square metres, is an open space with a loft, extraordinary in its finish and in the extreme beauty of the original frescoes, protected by the Sopraintendenza dei Beni Culturali, which adorn the walls and ceiling.

The large bedroom is located on the mezzanine

with a frescoed ceiling and access to a private area where there is a bathroom with a large shower and a walk-in wardrobe equipped with a small wall safe.

A second spacious bathroom and numerous elegantly finished wardrobes complete the flat.

There is air conditioning and state-of-the-art appliances in the service area.

Precious wood floors everywhere enhance the uniqueness of this loft which is the result of a very recent and careful renovation.