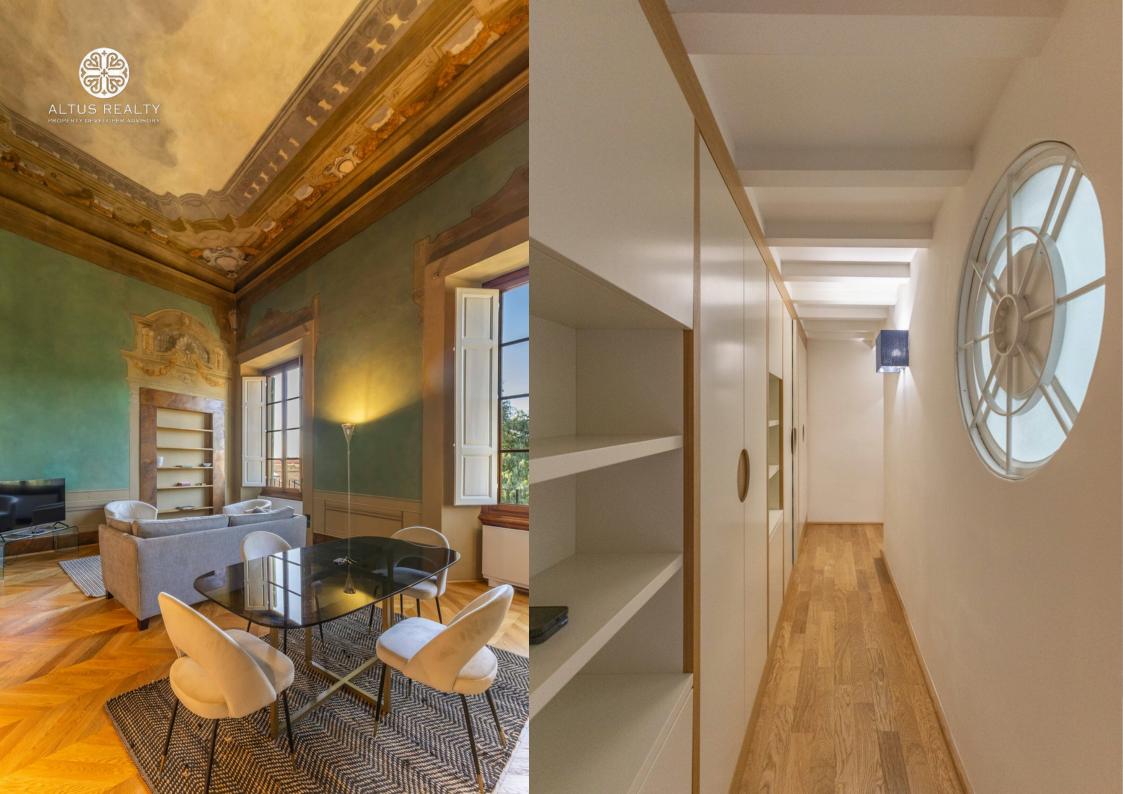

The flat, measuring approximately 120 square metres, is an open space with a loft, extraordinary in its finish and in the extreme beauty of the original frescoes, protected by the Sopraintendenza dei Beni Culturali, which adorn the walls and ceiling.

It consists of a spacious living/dining area, with an island and a fully equipped kitchen with high-level appliances.

The room is airy and bright, with two large windows with privileged views of the famous Botanical Garden, the Giardino dei Semplici.

The large bedroom is located on the mezzanine

with a frescoed ceiling and access to a private area where there is a bathroom with a large shower and a walk-in wardrobe equipped with a small wall safe.

A second spacious bathroom and numerous elegantly finished wardrobes complete the flat.

There is air conditioning and state-of-the-art appliances in the service area.

Precious wood floors everywhere enhance the uniqueness of this loft which is the result of a very recent and careful renovation.